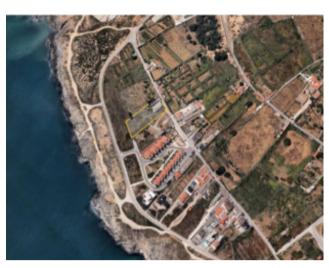

## **Property Description**

With a privileged location next to the coast in Peniche, this 3280m2 land is ideal for building a housing development. According to the current PDM (Municipal Master Plan), it is located in a level I developable area, making it possible to build 2296m2 and 19 homes. It has a warehouse and ruins and has infrastructure on site. Situated in a residential area of apartments and houses next to the south coast of Peniche and less than 1 km from Cabo Carvoeiro. Excellent investment opportunity! Energy Rating: Exempt #ref:BL1018