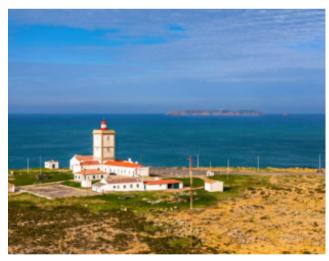

## **Property Description**

With a privileged location next to the coast in Peniche, this 3280m2 land is ideal for building a housing development. According to the current PDM (Municipal Master Plan), it is located in a level I developable area, making it possible to build 2296m2 and 19 homes. It has a warehouse and ruins and has infrastructure on site. Situated in a residential area of apartments and houses next to the south coast of Peniche and less than 1 km from Cabo Carvoeiro. Excellent investment opportunity! Energy Rating: Exempt #ref:BL1018