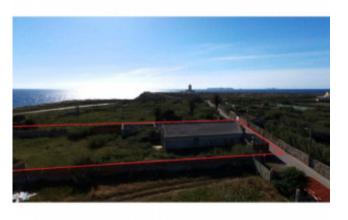

## **Property Description**

With a privileged location next to the coast in Peniche, this 3280m2 land is ideal for building a housing development. According to the current PDM (Municipal Master Plan), it is located in a level I developable area, making it possible to build 2296m2 and 19 homes. It has a warehouse and ruins and has infrastructure on site. Situated in a residential area of apartments and houses next to the south coast of Peniche and less than 1 km from Cabo Carvoeiro. Excellent investment opportunity! Energy Rating: Exempt #ref:BL1018

## **Site Floorplan**