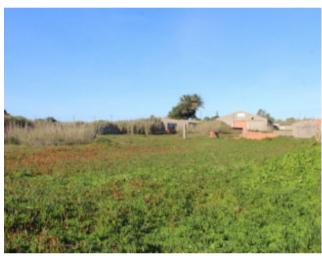

## **Property Description**

With a privileged location next to the coast in Peniche, this 3280m2 land is ideal for building a housing development. According to the current PDM (Municipal Master Plan), it is located in a level I developable area, making it possible to build 2296m2 and 19 homes. It has a warehouse and ruins and has infrastructure on site. Situated in a residential area of apartments and houses next to the south coast of Peniche and less than 1 km from Cabo Carvoeiro. Excellent investment opportunity! Energy Rating: Exempt #ref:BL1018