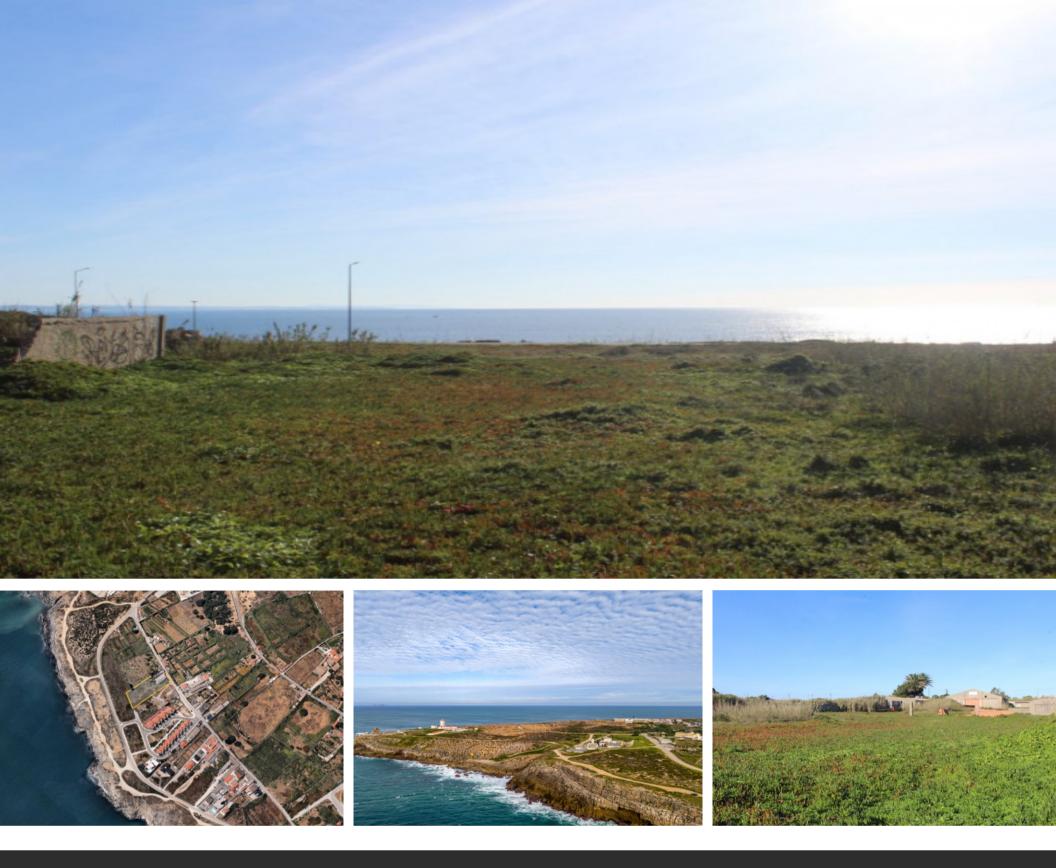

## **Property Description**

With a privileged location next to the coast in Peniche, this 3280m2 land is ideal for building a housing development. According to the current PDM (Municipal Master Plan), it is located in a level I developable area, making it possible to build 2296m2 and 19 homes. It has a warehouse and ruins and has infrastructure on site. Situated in a residential area of apartments and houses next to the south coast of Peniche and less than 1 km from Cabo Carvoeiro. Excellent investment opportunity! Energy Rating: Exempt #ref:BL1018