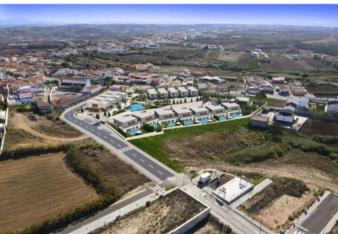

## **Property Description**

Urban allotment with 9,266m2 located in the center of Atalaia - Lourinhã, with fabulous views over the Atlantic Ocean. Approved project for 17 houses (8 detached houses and 9 townhouses) maximum number of floors 3, number of floors above threshold level 2, number of floors below threshold level 1. Total area of deployment 3,425.60 m2, total area and construction 5,884.85 m2. Maximum height 6.90m, maximum construction volume 19,500m3. Waterproofing area 6,565.95m2. Excellent location within walking distance of all services. Excellent opportunity! Nearby are the beautiful historic towns of Óbidos, Torres Vedras and Peniche, a fishing town famous for its surfing and excellent seafood restaurants. Lourinhã is a picturesque village where you can find a market, supermarkets, banks, schools, restaurants and cafes. There are many activities available nearby, including water sports, horse riding and go-karting to name a few. Just 10 minutes from the new Jurassic Park. For golf lovers, we are located close to 5 golf courses, just 20/30 minutes away. 45 minutes by car from Lisbon Airport. Energy Rating: Exempt #ref:BL699