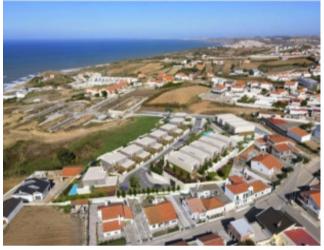

## **Property Description**

Urban allotment with 9,266m2 located in the center of Atalaia - Lourinhã, with fabulous views over the Atlantic Ocean. Approved project for 17 houses (8 detached houses and 9 townhouses) maximum number of floors 3, number of floors above threshold level 2, number of floors below threshold level 1. Total area of deployment 3,425.60 m2, total area and construction 5,884.85 m2. Maximum height 6.90m, maximum construction volume 19,500m3. Waterproofing area 6,565.95m2. Excellent location within walking distance of all services. Excellent opportunity! Nearby are the beautiful historic towns of Óbidos, Torres Vedras and Peniche, a fishing town famous for its surfing and excellent seafood restaurants. Lourinhã is a picturesque village where you can find a market, supermarkets, banks, schools, restaurants and cafes. There are many activities available nearby, including water sports, horse riding and go-karting to name a few. Just 10 minutes from the new Jurassic Park. For golf lovers, we are located close to 5 golf courses, just 20/30 minutes away. 45 minutes by car from Lisbon Airport. Energy Rating: Exempt #ref:BL699