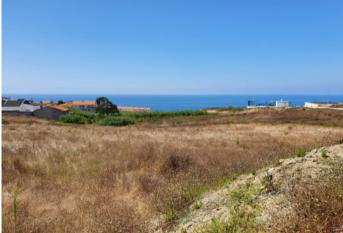

## **Property Description**

Urban allotment with 9,266m2 located in the center of Atalaia - Lourinhã, with fabulous views over the Atlantic Ocean. Approved project for 17 houses (8 detached houses and 9 townhouses) maximum number of floors 3, number of floors above threshold level 2, number of floors below threshold level 1. Total area of deployment 3,425.60 m2, total area and construction 5,884.85 m2. Maximum height 6.90m, maximum construction volume 19,500m3. Waterproofing area 6,565.95m2. Excellent location within walking distance of all services. Excellent opportunity! Nearby are the beautiful historic towns of Óbidos, Torres Vedras and Peniche, a fishing town famous for its surfing and excellent seafood restaurants. Lourinhã is a picturesque village where you can find a market, supermarkets, banks, schools, restaurants and cafes. There are many activities available nearby, including water sports, horse riding and go-karting to name a few. Just 10 minutes from the new Jurassic Park. For golf lovers, we are located close to 5 golf courses, just 20/30 minutes away. 45 minutes by car from Lisbon Airport. Energy Rating: Exempt #ref:BL699