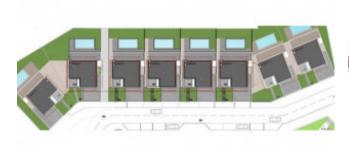

## **Property Description**

Urban allotment with 9,266m2 located in the center of Atalaia - Lourinhã, with fabulous views over the Atlantic Ocean. Approved project for 17 houses (8 detached houses and 9 townhouses) maximum number of floors 3, number of floors above threshold level 2, number of floors below threshold level 1. Total area of deployment 3,425.60 m2, total area and construction 5,884.85 m2. Maximum height 6.90m, maximum construction volume 19,500m3. Waterproofing area 6,565.95m2. Excellent location within walking distance of all services. Excellent opportunity! Nearby are the beautiful historic towns of Óbidos, Torres Vedras and Peniche, a fishing town famous for its surfing and excellent seafood restaurants. Lourinhã is a picturesque village where you can find a market, supermarkets, banks, schools, restaurants and cafes. There are many activities available nearby, including water sports, horse riding and go-karting to name a few. Just 10 minutes from the new Jurassic Park. For golf lovers, we are located close to 5 golf courses, just 20/30 minutes away. 45 minutes by car from Lisbon Airport. Energy Rating: Exempt #ref:BL699

## **Site Floorplan**