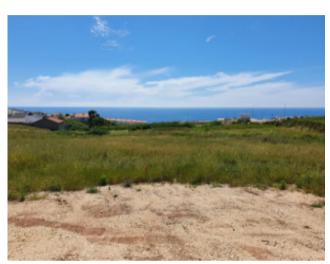

## **Property Description**

Urban allotment with 9,266m2 located in the center of Atalaia - Lourinhã, with fabulous views over the Atlantic Ocean. Approved project for 17 houses (8 detached houses and 9 townhouses) maximum number of floors 3, number of floors above threshold level 2, number of floors below threshold level 1. Total area of deployment 3,425.60 m2, total area and construction 5,884.85 m2. Maximum height 6.90m, maximum construction volume 19,500m3. Waterproofing area 6,565.95m2. Excellent location within walking distance of all services. Excellent opportunity! Nearby are the beautiful historic towns of Óbidos, Torres Vedras and Peniche, a fishing town famous for its surfing and excellent seafood restaurants. Lourinhã is a picturesque village where you can find a market, supermarkets, banks, schools, restaurants and cafes. There are many activities available nearby, including water sports, horse riding and go-karting to name a few. Just 10 minutes from the new Jurassic Park. For golf lovers, we are located close to 5 golf courses, just 20/30 minutes away. 45 minutes by car from Lisbon Airport. Energy Rating: Exempt #ref:BL699