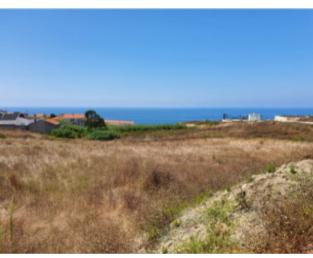

## **Property Description**

Urban allotment with 9,266m2 located in the center of Atalaia - Lourinhã, with fabulous views over the Atlantic Ocean. Approved project for 17 houses (8 detached houses and 9 townhouses) maximum number of floors 3, number of floors above threshold level 2, number of floors below threshold level 1. Total area of deployment 3,425.60 m2, total area and construction 5,884.85 m2. Maximum height 6.90m, maximum construction volume 19,500m3. Waterproofing area 6,565.95m2. Excellent location within walking distance of all services. Excellent opportunity! Nearby are the beautiful historic towns of Óbidos, Torres Vedras and Peniche, a fishing town famous for its surfing and excellent seafood restaurants. Lourinhã is a picturesque village where you can find a market, supermarkets, banks, schools, restaurants and cafes. There are many activities available nearby, including water sports, horse riding and go-karting to name a few. Just 10 minutes from the new Jurassic Park. For golf lovers, we are located close to 5 golf courses, just 20/30 minutes away. 45 minutes by car from Lisbon Airport. Energy Rating: Exempt #ref:BL699