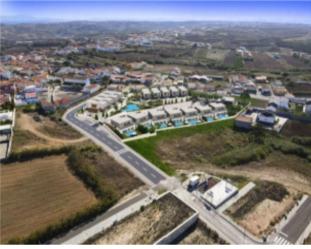

## **Property Description**

Urban allotment with 9,266m2 located in the center of Atalaia - Lourinhã, with fabulous views over the Atlantic Ocean. Approved project for 17 houses (8 detached houses and 9 townhouses) maximum number of floors 3, number of floors above threshold level 2, number of floors below threshold level 1. Total area of deployment 3,425.60 m2, total area and construction 5,884.85 m2. Maximum height 6.90m, maximum construction volume 19,500m3. Waterproofing area 6,565.95m2. Excellent location within walking distance of all services. Excellent opportunity! Nearby are the beautiful historic towns of Óbidos, Torres Vedras and Peniche, a fishing town famous for its surfing and excellent seafood restaurants. Lourinhã is a picturesque village where you can find a market, supermarkets, banks, schools, restaurants and cafes. There are many activities available nearby, including water sports, horse riding and go-karting to name a few. Just 10 minutes from the new Jurassic Park. For golf lovers, we are located close to 5 golf courses, just 20/30 minutes away. 45 minutes by car from Lisbon Airport. Energy Rating: Exempt #ref:BL699