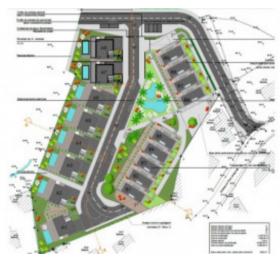

## **Property Description**

Urban allotment with 9,266m2 located in the center of Atalaia - Lourinhã, with fabulous views over the Atlantic Ocean. Approved project for 17 houses (8 detached houses and 9 townhouses) maximum number of floors 3, number of floors above threshold level 2, number of floors below threshold level 1. Total area of deployment 3,425.60 m2, total area and construction 5,884.85 m2. Maximum height 6.90m, maximum construction volume 19,500m3. Waterproofing area 6,565.95m2. Excellent location within walking distance of all services. Excellent opportunity! Nearby are the beautiful historic towns of Óbidos, Torres Vedras and Peniche, a fishing town famous for its surfing and excellent seafood restaurants. Lourinhã is a picturesque village where you can find a market, supermarkets, banks, schools, restaurants and cafes. There are many activities available nearby, including water sports, horse riding and go-karting to name a few. Just 10 minutes from the new Jurassic Park. For golf lovers, we are located close to 5 golf courses, just 20/30 minutes away. 45 minutes by car from Lisbon Airport. Energy Rating: Exempt #ref:BL699

## **Site Floorplan**