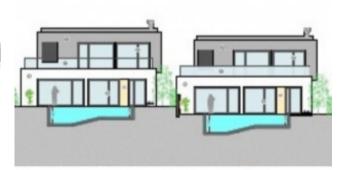

## **Property Description**

Urban allotment with 9,266m2 located in the center of Atalaia - Lourinhã, with fabulous views over the Atlantic Ocean. Approved project for 17 houses (8 detached houses and 9 townhouses) maximum number of floors 3, number of floors above threshold level 2, number of floors below threshold level 1. Total area of deployment 3,425.60 m2, total area and construction 5,884.85 m2. Maximum height 6.90m, maximum construction volume 19,500m3. Waterproofing area 6,565.95m2. Excellent location within walking distance of all services. Excellent opportunity! Nearby are the beautiful historic towns of Óbidos, Torres Vedras and Peniche, a fishing town famous for its surfing and excellent seafood restaurants. Lourinhã is a picturesque village where you can find a market, supermarkets, banks, schools, restaurants and cafes. There are many activities available nearby, including water sports, horse riding and go-karting to name a few. Just 10 minutes from the new Jurassic Park. For golf lovers, we are located close to 5 golf courses, just 20/30 minutes away. 45 minutes by car from Lisbon Airport. Energy Rating: Exempt #ref:BL699