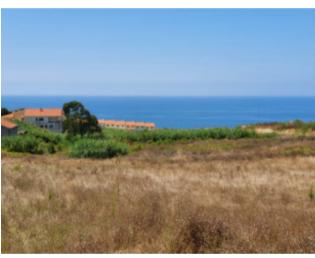

## **Property Description**

Urban allotment with 9,266m2 located in the center of Atalaia - Lourinhã, with fabulous views over the Atlantic Ocean. Approved project for 17 houses (8 detached houses and 9 townhouses) maximum number of floors 3, number of floors above threshold level 2, number of floors below threshold level 1. Total area of deployment 3,425.60 m2, total area and construction 5,884.85 m2. Maximum height 6.90m, maximum construction volume 19,500m3. Waterproofing area 6,565.95m2. Excellent location within walking distance of all services. Excellent opportunity! Nearby are the beautiful historic towns of Óbidos, Torres Vedras and Peniche, a fishing town famous for its surfing and excellent seafood restaurants. Lourinhã is a picturesque village where you can find a market, supermarkets, banks, schools, restaurants and cafes. There are many activities available nearby, including water sports, horse riding and go-karting to name a few. Just 10 minutes from the new Jurassic Park. For golf lovers, we are located close to 5 golf courses, just 20/30 minutes away. 45 minutes by car from Lisbon Airport. Energy Rating: Exempt #ref:BL699