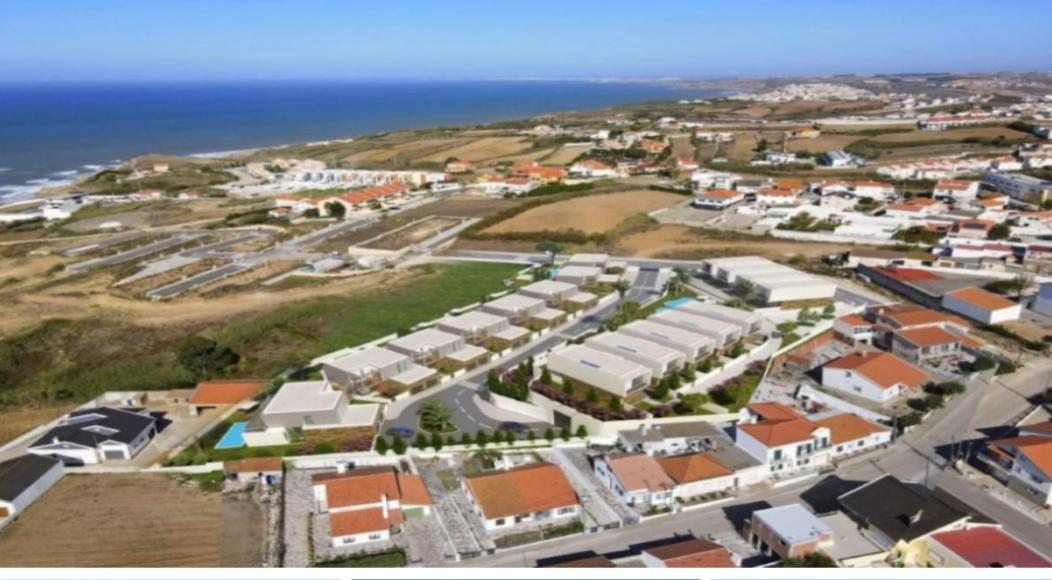

## **Property Description**

Urban allotment with 9,266m2 located in the center of Atalaia - Lourinhã, with fabulous views over the Atlantic Ocean. Approved project for 17 houses (8 detached houses and 9 townhouses) maximum number of floors 3, number of floors above threshold level 2, number of floors below threshold level 1. Total area of deployment 3,425.60 m2, total area and construction 5,884.85 m2. Maximum height 6.90m, maximum construction volume 19,500m3. Waterproofing area 6,565.95m2. Excellent location within walking distance of all services. Excellent opportunity! Nearby are the beautiful historic towns of Óbidos, Torres Vedras and Peniche, a fishing town famous for its surfing and excellent seafood restaurants. Lourinhã is a picturesque village where you can find a market, supermarkets, banks, schools, restaurants and cafes. There are many activities available nearby, including water sports, horse riding and go-karting to name a few. Just 10 minutes from the new Jurassic Park. For golf lovers, we are located close to 5 golf courses, just 20/30 minutes away. 45 minutes by car from Lisbon Airport. Energy Rating: Exempt #ref:BL699