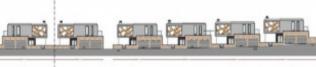

## **Property Description**

Urban allotment with 9,266m2 located in the center of Atalaia - Lourinhã, with fabulous views over the Atlantic Ocean. Approved project for 17 houses (8 detached houses and 9 townhouses) maximum number of floors 3, number of floors above threshold level 2, number of floors below threshold level 1. Total area of deployment 3,425.60 m2, total area and construction 5,884.85 m2. Maximum height 6.90m, maximum construction volume 19,500m3. Waterproofing area 6,565.95m2. Excellent location within walking distance of all services. Excellent opportunity! Nearby are the beautiful historic towns of Óbidos, Torres Vedras and Peniche, a fishing town famous for its surfing and excellent seafood restaurants. Lourinhã is a picturesque village where you can find a market, supermarkets, banks, schools, restaurants and cafes. There are many activities available nearby, including water sports, horse riding and go-karting to name a few. Just 10 minutes from the new Jurassic Park. For golf lovers, we are located close to 5 golf courses, just 20/30 minutes away. 45 minutes by car from Lisbon Airport. Energy Rating: Exempt #ref:BL699

## **Site Floorplan**