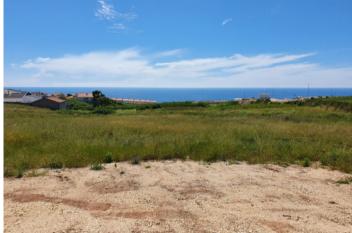

## **Property Description**

Urban allotment with 9,266m2 located in the center of Atalaia - Lourinhã, with fabulous views over the Atlantic Ocean. Approved project for 17 houses (8 detached houses and 9 townhouses) maximum number of floors 3, number of floors above threshold level 2, number of floors below threshold level 1. Total area of deployment 3,425.60 m2, total area and construction 5,884.85 m2. Maximum height 6.90m, maximum construction volume 19,500m3. Waterproofing area 6,565.95m2. Excellent location within walking distance of all services. Excellent opportunity! Nearby are the beautiful historic towns of Óbidos, Torres Vedras and Peniche, a fishing town famous for its surfing and excellent seafood restaurants. Lourinhã is a picturesque village where you can find a market, supermarkets, banks, schools, restaurants and cafes. There are many activities available nearby, including water sports, horse riding and go-karting to name a few. Just 10 minutes from the new Jurassic Park. For golf lovers, we are located close to 5 golf courses, just 20/30 minutes away. 45 minutes by car from Lisbon Airport. Energy Rating: Exempt #ref:BL699