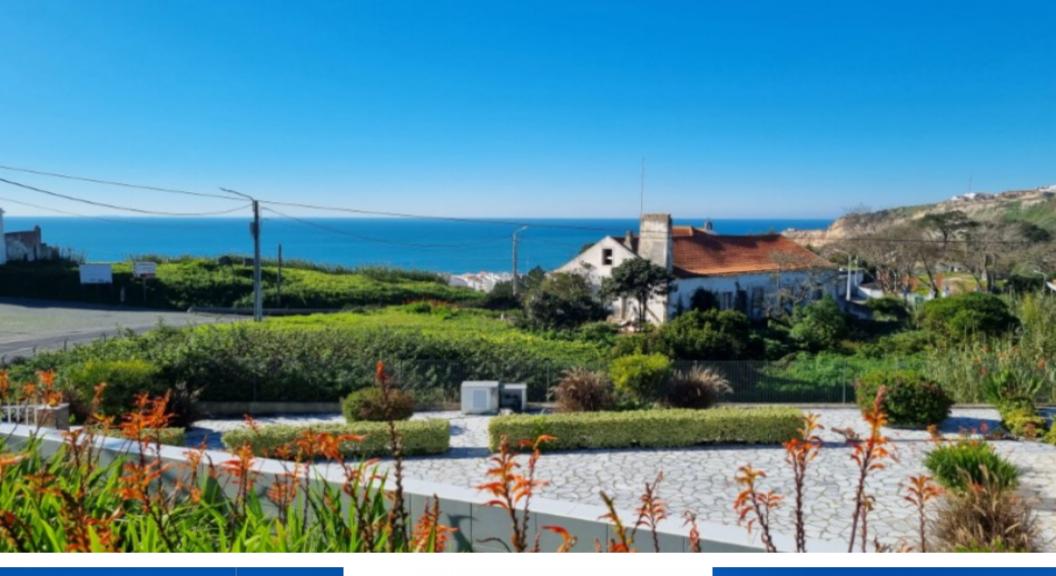

## €1,050,000

Ref: BL998

Land of almost 3000m2 with sea views in Nazaré, a short distance from the new funicular planned for Pederneira. It has a...

## **Property Description**

Land of almost 3000m2 with sea views in Nazaré, a short distance from the new funicular planned for Pederneira. It has an approved project for 2 houses and 15 apartments. The project consists of: Building 1 Two 3 bedroom semi-detached houses of 2 floors plus basement with 4 parking places, to be built where the existing house is. Building 2 3-storey building plus basement to be built on the remaining land. Will consist of 15 apartments (four 1 bedroom apartments, three 2 bedroom apartments, five 3 bedroom apartments and three 4 bedroom apartments), a common swimming pool, 18 parking spaces in the basement and a condominium room. Excellent investment opportunity with profit potential of more than 60% on invested capital. Energy Rating: Exempt #ref:BL998