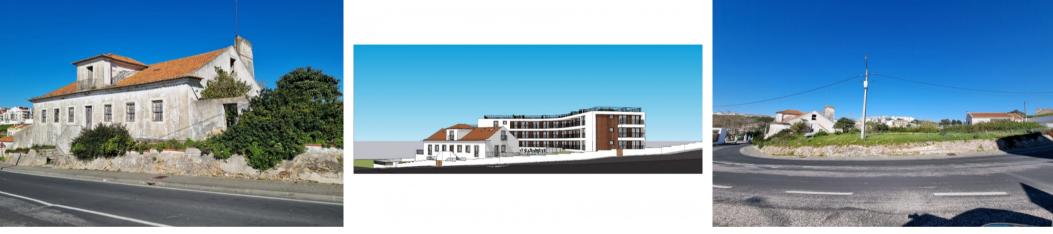

## €1,050,000

Ref: BL998

Land of almost 3000m2 with sea views in Nazaré, a short distance from the new funicular planned for Pederneira. It has a...

## **Property Description**

Land of almost 3000m2 with sea views in Nazaré, a short distance from the new funicular planned for Pederneira. It has an approved project for 2 houses and 15 apartments. The project consists of: Building 1 Two 3 bedroom semi-detached houses of 2 floors plus basement with 4 parking places, to be built where the existing house is. Building 2 3-storey building plus basement to be built on the remaining land. Will consist of 15 apartments (four 1 bedroom apartments, three 2 bedroom apartments, five 3 bedroom apartments and three 4 bedroom apartments), a common swimming pool, 18 parking spaces in the basement and a condominium room. Excellent investment opportunity with profit potential of more than 60% on invested capital. Energy Rating: Exempt #ref:BL998