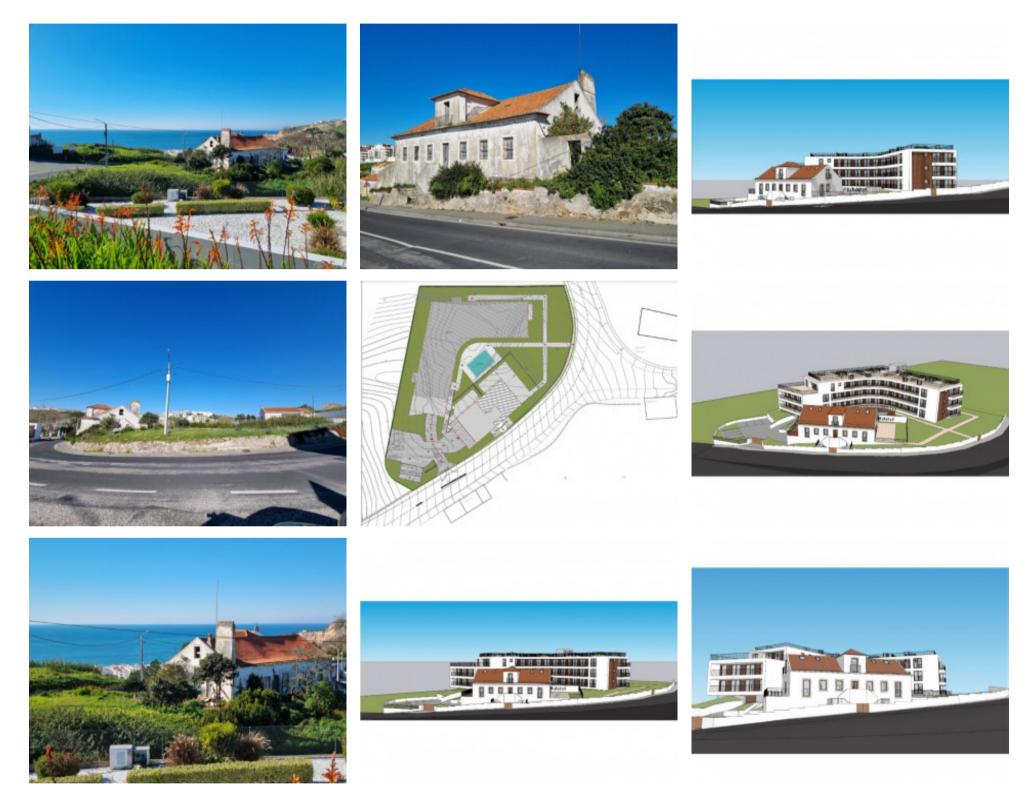

## **Property Description**

Land of almost 3000m2 with sea views in Nazaré, a short distance from the new funicular planned for Pederneira. It has an approved project for 2 houses and 15 apartments. The project consists of: Building 1 Two 3 bedroom semi-detached houses of 2 floors plus basement with 4 parking places, to be built where the existing house is. Building 2 3-storey building plus basement to be built on the remaining land. Will consist of 15 apartments (four 1 bedroom apartments, three 2 bedroom apartments, five 3 bedroom apartments and three 4 bedroom apartments), a common swimming pool, 18 parking spaces in the basement and a condominium room. Excellent investment opportunity with profit potential of more than 60% on invested capital. Energy Rating: Exempt #ref:BL998

**Additional Details** 

Site Floorplan