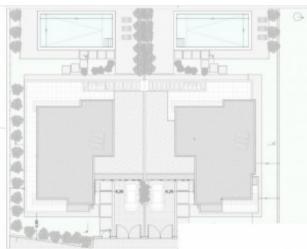

## **Property Description**

Land of 2085m² located in the parish of Atouguia da Baleia, with approved projects for two houses. Each house has 2 floors, 4 bedrooms (all en suite), garage and swimming pool, with approximately 1040m² of land area each. The projects are fully approved and the construction license is ready to be lifted! (no need to wait for the long and complicated project approval process). This plot is just 5 minutes from the São Domingos Dam, great for outdoor and nautical activities, just 6km from Baleal beach and 7km from Praia del Rey Golf & Beach Resort and 10 minutes from the town of Peniche and the most renowned beaches in the west, such as Baleal and Supertubos, 15 minutes from the historic Óbidos Castle, the spa town of Caldas da Rainha is 20 minutes away and Lisbon is 50 minutes away. Here you will find tranquility, good accessibility and proximity to various amenities and attractions. Energy Rating: Exempt #ref:BL997

## **Site Floorplan**