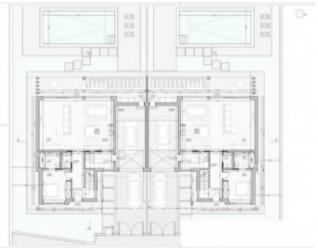

## **Property Description**

Land of 2085m² located in the parish of Atouguia da Baleia, with approved projects for two houses. Each house has 2 floors, 4 bedrooms (all en suite), garage and swimming pool, with approximately 1040m² of land area each. The projects are fully approved and the construction license is ready to be lifted! (no need to wait for the long and complicated project approval process). This plot is just 5 minutes from the São Domingos Dam, great for outdoor and nautical activities, just 6km from Baleal beach and 7km from Praia del Rey Golf & Beach Resort and 10 minutes from the town of Peniche and the most renowned beaches in the west, such as Baleal and Supertubos, 15 minutes from the historic Óbidos Castle, the spa town of Caldas da Rainha is 20 minutes away and Lisbon is 50 minutes away. Here you will find tranquility, good accessibility and proximity to various amenities and attractions. Energy Rating: Exempt #ref:BL997

## **Site Floorplan**