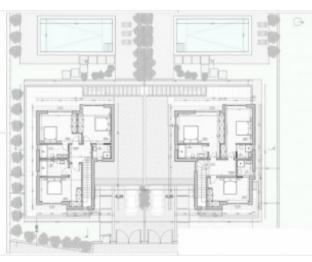

## **Property Description**

Land of 2085m² located in the parish of Atouguia da Baleia, with approved projects for two houses. Each house has 2 floors, 4 bedrooms (all en suite), garage and swimming pool, with approximately 1040m² of land area each. The projects are fully approved and the construction license is ready to be lifted! (no need to wait for the long and complicated project approval process). This plot is just 5 minutes from the São Domingos Dam, great for outdoor and nautical activities, just 6km from Baleal beach and 7km from Praia del Rey Golf & Beach Resort and 10 minutes from the town of Peniche and the most renowned beaches in the west, such as Baleal and Supertubos, 15 minutes from the historic Óbidos Castle, the spa town of Caldas da Rainha is 20 minutes away and Lisbon is 50 minutes away. Here you will find tranquility, good accessibility and proximity to various amenities and attractions. Energy Rating: Exempt #ref:BL997

## **Site Floorplan**