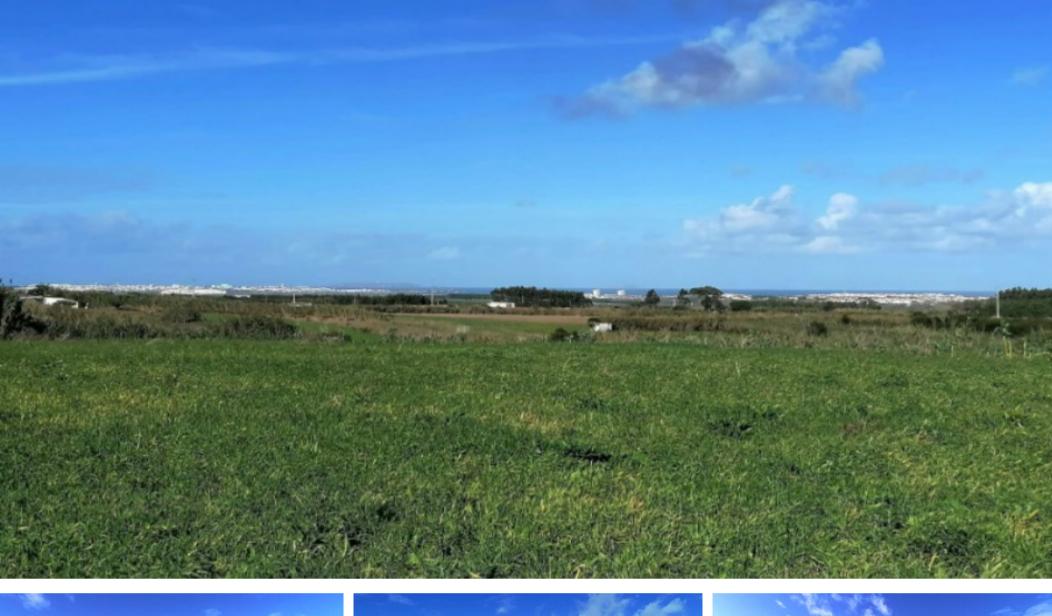

## **Property Description**

Land of 2085m² located in the parish of Atouguia da Baleia, with approved projects for two houses. Each house has 2 floors, 4 bedrooms (all en suite), garage and swimming pool, with approximately 1040m² of land area each. The projects are fully approved and the construction license is ready to be lifted! (no need to wait for the long and complicated project approval process). This plot is just 5 minutes from the São Domingos Dam, great for outdoor and nautical activities, just 6km from Baleal beach and 7km from Praia del Rey Golf & Beach Resort and 10 minutes from the town of Peniche and the most renowned beaches in the west, such as Baleal and Supertubos, 15 minutes from the historic Óbidos Castle, the spa town of Caldas da Rainha is 20 minutes away and Lisbon is 50 minutes away. Here you will find tranquility, good accessibility and proximity to various amenities and attractions. Energy Rating: Exempt #ref:BL997