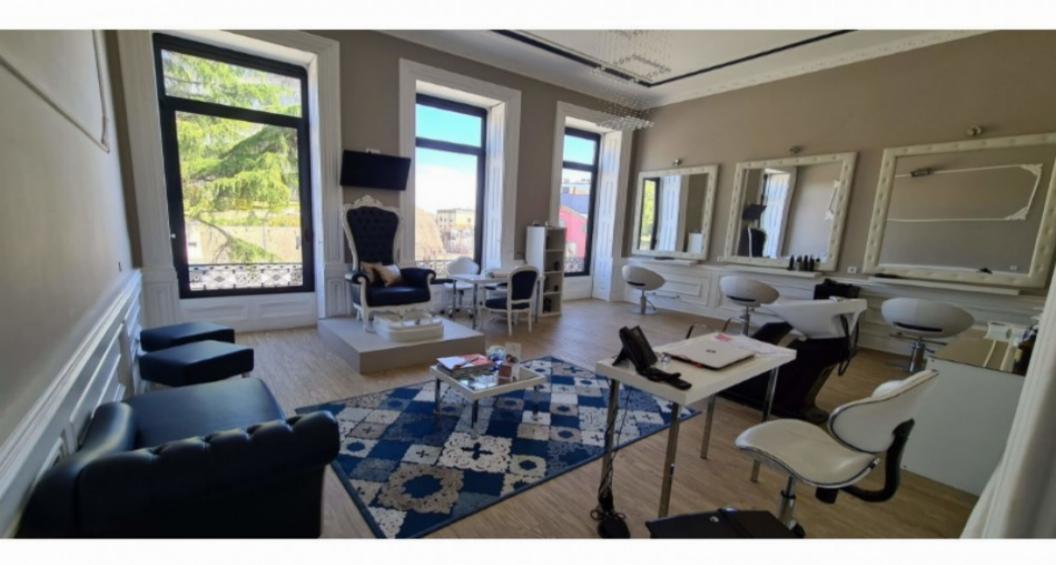

## **Property Description**

Building in Porto fully recovered with refinement and great taste, maintaining its original design in detail. With 3 floors, attic and a basement that gives access to a garden. Designed to make money, this building has all the necessary features to function as a General or Aesthetic Surgery Clinic (with certified operating room), Specialist or Dentist appointments, Nursing offices, alternative medicine, Hairdresser, Beautician or Spa, since it has several offices and different rooms with plenty of natural light and good areas. In the historic area of Porto, close to Campanhã Station, and with open views, this could be the right place to host your successful company! With a profitability of €6,000/month and possibility of accepting property exchange! Energy Rating: B #ref:BL733