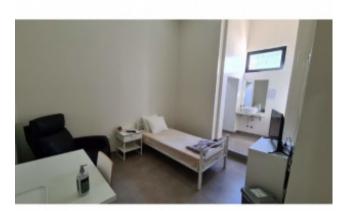

## **Property Description**

Building in Porto fully recovered with refinement and great taste, maintaining its original design in detail. With 3 floors, attic and a basement that gives access to a garden. Designed to make money, this building has all the necessary features to function as a General or Aesthetic Surgery Clinic (with certified operating room), Specialist or Dentist appointments, Nursing offices, alternative medicine, Hairdresser, Beautician or Spa, since it has several offices and different rooms with plenty of natural light and good areas. In the historic area of Porto, close to Campanhã Station, and with open views, this could be the right place to host your successful company! With a profitability of €6,000/month and possibility of accepting property exchange! Energy Rating: B #ref:BL733