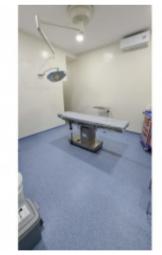

## **Property Description**

Building in Porto fully recovered with refinement and great taste, maintaining its original design in detail. With 3 floors, attic and a basement that gives access to a garden. Designed to make money, this building has all the necessary features to function as a General or Aesthetic Surgery Clinic (with certified operating room), Specialist or Dentist appointments, Nursing offices, alternative medicine, Hairdresser, Beautician or Spa, since it has several offices and different rooms with plenty of natural light and good areas. In the historic area of Porto, close to Campanhã Station, and with open views, this could be the right place to host your successful company! With a profitability of €6,000/month and possibility of accepting property exchange! Energy Rating: B #ref:BL733