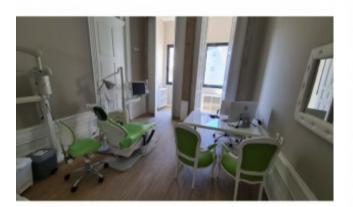

## **Property Description**

Building in Porto fully recovered with refinement and great taste, maintaining its original design in detail. With 3 floors, attic and a basement that gives access to a garden. Designed to make money, this building has all the necessary features to function as a General or Aesthetic Surgery Clinic (with certified operating room), Specialist or Dentist appointments, Nursing offices, alternative medicine, Hairdresser, Beautician or Spa, since it has several offices and different rooms with plenty of natural light and good areas. In the historic area of Porto, close to Campanhã Station, and with open views, this could be the right place to host your successful company! With a profitability of €6,000/month and possibility of accepting property exchange! Energy Rating: B #ref:BL733