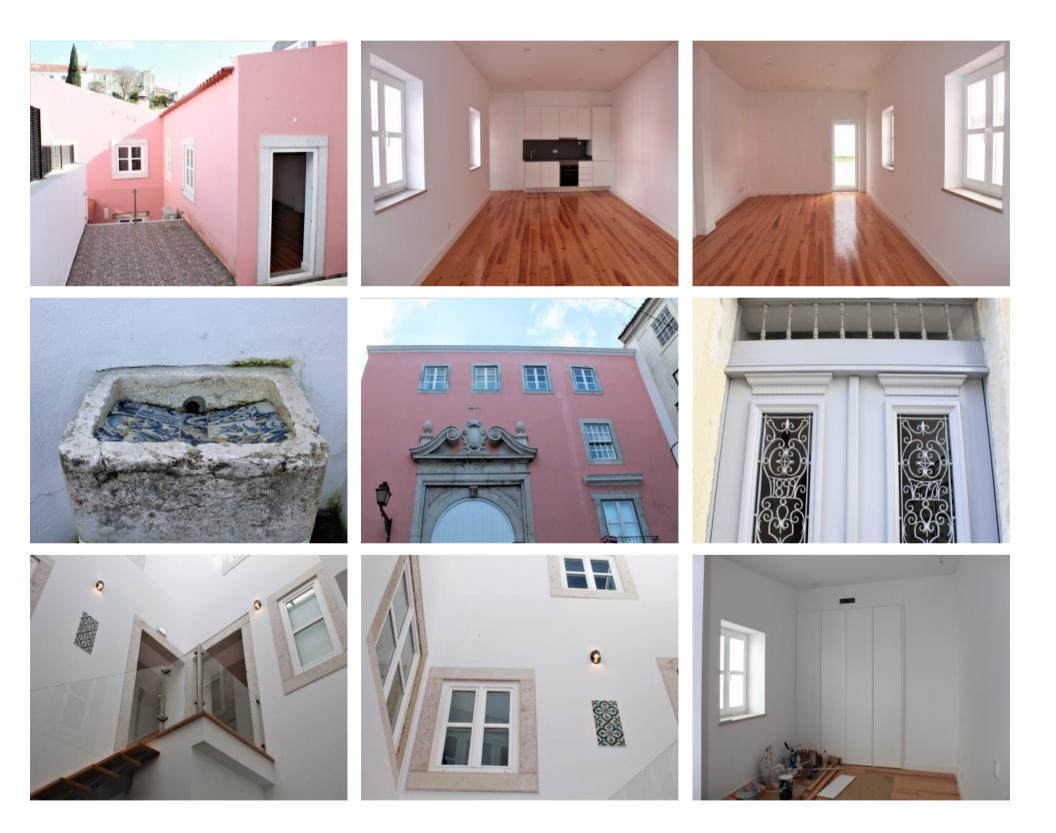

#### **Property Description**

Totally refurbished historical building preserving original features. This bright apartment comprises a 35sqm open plan living and kitchen area with access to a 41sqm terrace, one bedroom on suite and a toilet. All home appliances included. Traditional pinewood flooring.

This apartment is located in between Alfama and the Castle, the soul of Lisbon's neighbourhood crowned by São Jorge Castle, awakening all senses with outstanding river views, Fado songs coming out of restaurants, basil scent in the air, textured old tiles on façades and delicious traditional meals.