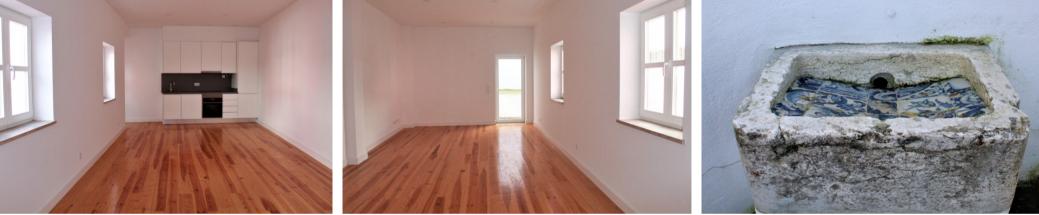

#### **Property Description**

Totally refurbished historical building preserving original features. This bright apartment comprises a 35sqm open plan living and kitchen area with access to a 41sqm terrace, one bedroom on suite and a toilet. All home appliances included. Traditional pinewood flooring.