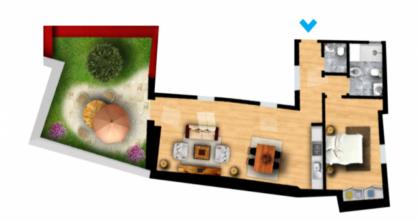

e, awakening all senses with outstanding river views, Fado songs coming out of restaurants, basil scent in the air, textured old tiles on façades and delicious traditional meals.

In June, an entire month of vivid festivities and celebrations, all streets are decorated with colourfull balloons and people take the street to eat, drink and dance.





### **Additional Details**

#### Attributes

| <b>Status</b><br>Pre-Reserved | <b>Net Area</b><br>75sq m | <b>Gross Area</b><br>116sq m |
|-------------------------------|---------------------------|------------------------------|
| Year Built<br>2018            |                           |                              |
| Property Features             |                           |                              |

Outside



## Site Floorplan