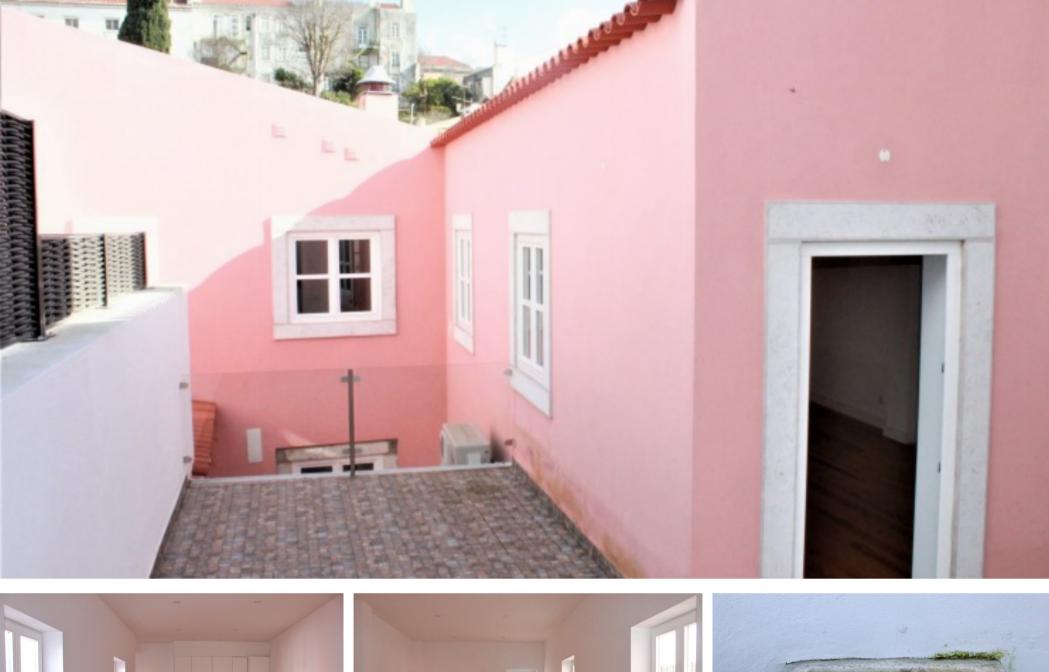

#### **Property Description**

Totally refurbished historical building preserving original features. This bright apartment comprises a 35sqm open plan living and kitchen area with access to a 41sqm terrace, one bedroom on suite and a toilet. All home appliances included. Traditional pinewood flooring.

This apartment is located in between Alfama and the Castle, the soul of Lisbon's neighbourhood crowned by São Jorge Castle, awakening all senses with outstanding river views, Fado songs coming out of restaurants, basil scent in the air, textured old tiles on façades and delicious traditional meals.