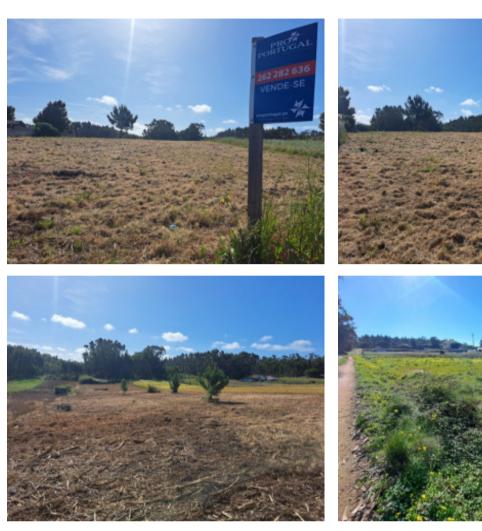

**€190,000** 

**Ref: BL989** 

4450m2 Plot of land located in a countryside area with a privileged view over the sea and Berlengas Islands. Only 5-minu...

Telephone: +351 213 471 603 Email: info@portugalhomes.com

## **Property Description**

4450m2 Plot of land located in a countryside area with a privileged view over the sea and Berlengas Islands. Only 5-minute drive from the beaches of Baleal and 10 minutes from the golf courses of Praia d'El Rey Golf & Beach Resort and West Cliffs Ocean and Golf Resort. It has fully approved projects for a house of contemporary design with 4 bedrooms, 2 floors, 323m2 construction area and 185m2 implantation area. The license is ready to be picked up and start to build! The villa will have countryside views and sea views on the horizon! Energy Rating: Exempt #ref:BL989