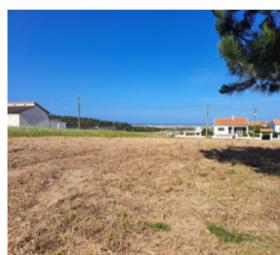

**€190,000** 

**Ref: BL989** 

4450m2 Plot of land located in a countryside area with a privileged view over the sea and Berlengas Islands. Only 5-minu...

Telephone: +351 213 471 603 Email: info@portugalhomes.com

## **Property Description**

4450m2 Plot of land located in a countryside area with a privileged view over the sea and Berlengas Islands. Only 5-minute drive from the beaches of Baleal and 10 minutes from the golf courses of Praia d'El Rey Golf & Beach Resort and West Cliffs Ocean and Golf Resort. It has fully approved projects for a house of contemporary design with 4 bedrooms, 2 floors, 323m2 construction area and 185m2 implantation area. The license is ready to be picked up and start to build! The villa will have countryside views and sea views on the horizon! Energy Rating: Exempt #ref:BL989