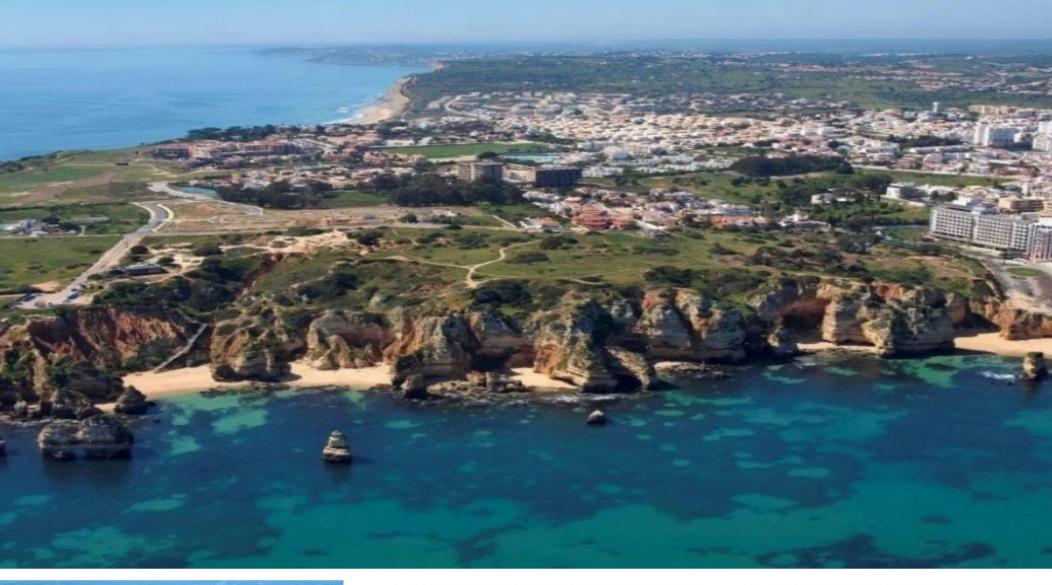

## **Property Description**

Excellent location between the magnificent Atlantic Ocean and the vibrant City Center of Lagos, we present a plot of land situated in the prestigious Quinta da Torralta, in the beautiful region of Ponta da Piedade, in Lagos. On the land, there are two ruins, so it is allowed to build with two APPROVED projects for two houses measuring 300m2 and 109m2. This plot is positioned on the first line, next to a cliff, offering a unique location. It is situated between the internationally renowned beaches of D. Ana and Camilo, providing almost direct access to them. Moreover, it has privileged access to naturally beautiful, wild beaches within an exclusive 'GREEN ZONE.' This property offers breathtaking views over the vastness of the Atlantic Ocean, Meia Praia, Alvor Bay, Portimão, Ferragudo, Carvoeiro, and even Faro! In just 2 minutes, you can reach the historic center of Lagos and enjoy the amenities of traditional commerce. Additionally, it is located only 15 minutes away from the renowned Algarve International Circuit, which is an added benefit for motorsport enthusiasts. Faro Airport is just 40 minutes away. This is a unique opportunity to acquire a plot of land in a privileged location that provides easy access to stunning beaches, breathtaking panoramic views, and proximity to the center of Lagos. Don't miss the chance to invest in a piece of paradise in the Algarve! Energy Rating: Exempt #ref:BL948