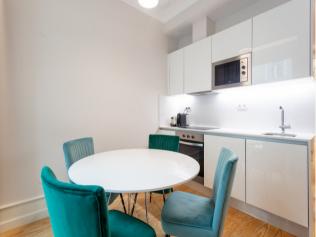

The famous Arch of Triumph can be found in the north part of the Rua Augusta which also leads to Lisbon and Portugal's best-known square: the Praça do Comercio. This beautiful 2 bedroom apartment is right in the center of the most popular street of Baixa downtown, Rua Augusta. This property, inserted in a fully refurbished building in 2019, with elevator. comes fully equipped and furnished at an high standard taste and quality. The renovation was made having in consideration and preserving all the historical details from 1800s gorgeous Pombaline style, the apartment consists in 2 bedrooms and 2 bathrooms. The open space of the kitchen and living room area, have amazing floor to ceiling windows directly to Rua Augusta.