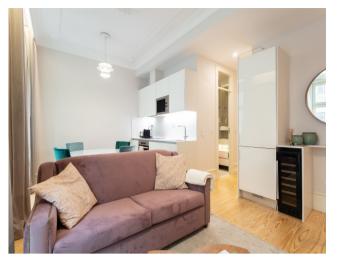

The famous Arch of Triumph can be found in the north part of the Rua Augusta which also leads to Lisbon and Portugal's best-known square: the Praça do Comercio. This beautiful 2 bedroom apartment is right in the center of the most popular street of Baixa downtown, Rua Augusta. This property, inserted in a fully refurbished building in 2019, with elevator. comes fully equipped and furnished at an high standard taste and quality. The renovation was made having in consideration and preserving all the historical details from 1800s gorgeous Pombaline style, the apartment consists in 2 bedrooms and 2 bathrooms. The open space of the kitchen and living room area, have amazing floor to ceiling windows directly to Rua Augusta.