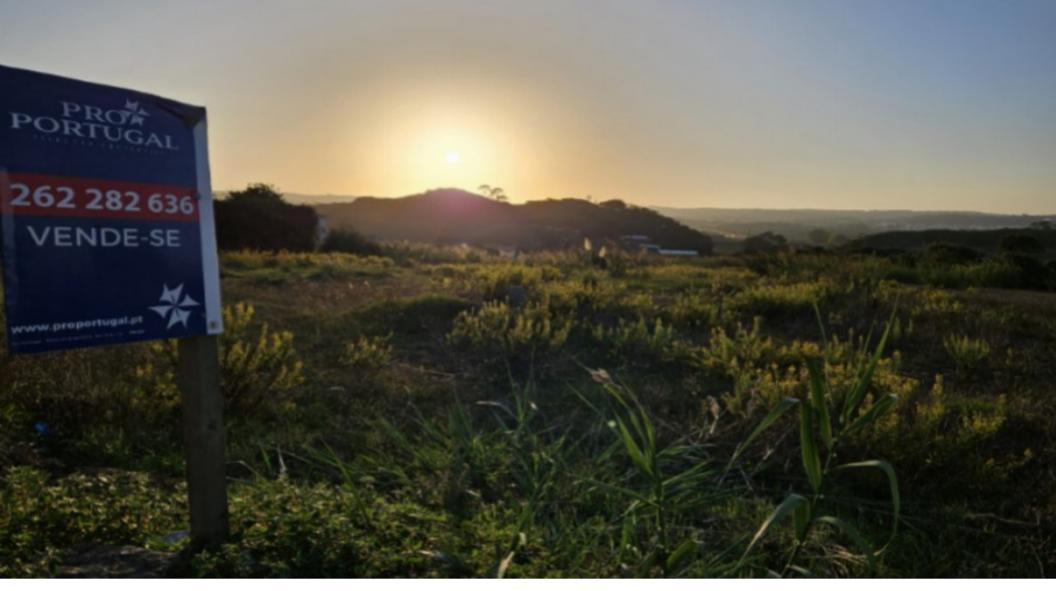

**€159,225** 

**Ref: BL953** 

Located in a markedly rural area, this is a picturesque and peaceful place, marked by the fertile lands of this region a...

## **Property Description**

Located in a markedly rural area, this is a picturesque and peaceful place, marked by the fertile lands of this region and close to good access to motorways. This land implemented in an agricultural, urban and urban area with 8750 m2 of total area of which 1120m2 are allowed for construction of up to 10 dwellings. A project has been approved for a single storey house with 270 m2 of implantation area, with 4 bedrooms and swimming pool. Located in the municipality of Bombarral, the land will be just 5 minutes from the future hospital in the western region, just 15 minutes from the beaches of Peniche and Lagoa de Óbidos, the city of Caldas da Rainha spa and 45 minutes from Lisbon airport. This land provides being in the center of all the attractive points of our region and with excellent access. Energy Rating: Exempt #ref:BL953