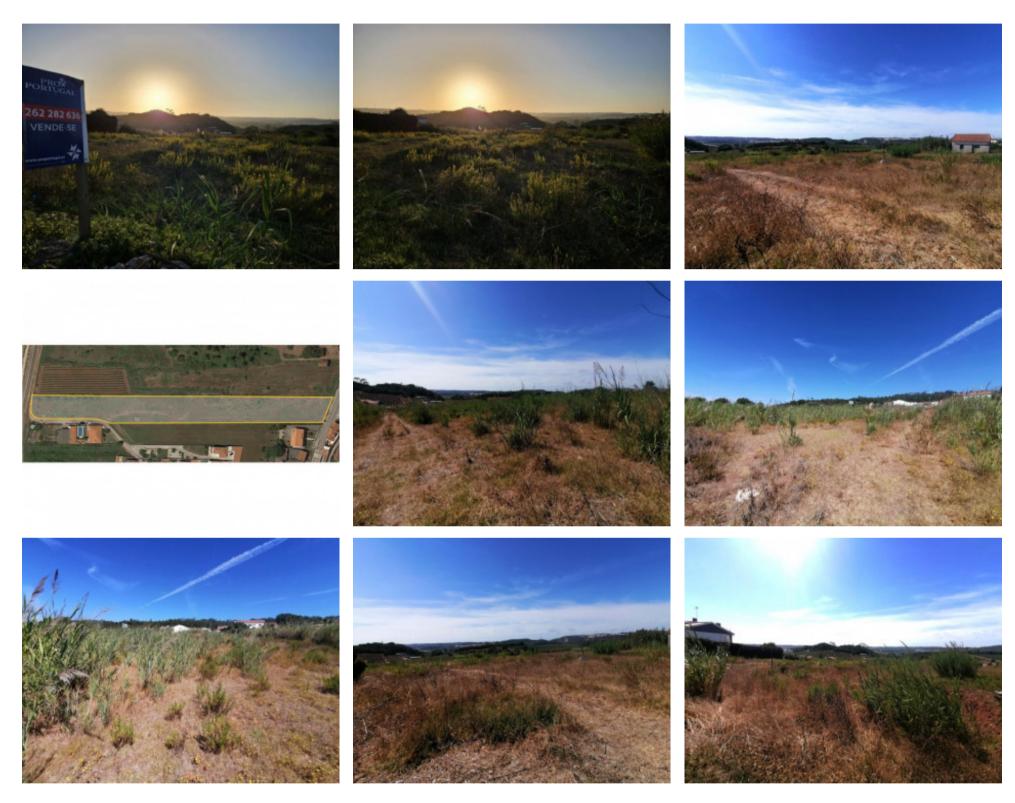

## **Property Description**

Located in a markedly rural area, this is a picturesque and peaceful place, marked by the fertile lands of this region and close to good access to motorways. This land implemented in an agricultural, urban and urban area with 8750 m2 of total area of which 1120m2 are allowed for construction of up to 10 dwellings. A project has been approved for a single storey house with 270 m2 of implantation area, with 4 bedrooms and swimming pool. Located in the municipality of Bombarral, the land will be just 5 minutes from the future hospital in the western region, just 15 minutes from the beaches of Peniche and Lagoa de Óbidos, the city of Caldas da Rainha spa and 45 minutes from Lisbon airport. This land provides being in the center of all the attractive points of our region and with excellent access. Energy Rating: Exempt #ref:BL953