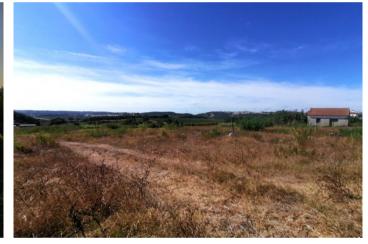

**€159,225** 

**Ref: BL953** 

Located in a markedly rural area, this is a picturesque and peaceful place, marked by the fertile lands of this region a...

## **Property Description**

Located in a markedly rural area, this is a picturesque and peaceful place, marked by the fertile lands of this region and close to good access to motorways. This land implemented in an agricultural, urban and urban area with 8750 m2 of total area of which 1120m2 are allowed for construction of up to 10 dwellings. A project has been approved for a single storey house with 270 m2 of implantation area, with 4 bedrooms and swimming pool. Located in the municipality of Bombarral, the land will be just 5 minutes from the future hospital in the western region, just 15 minutes from the beaches of Peniche and Lagoa de Óbidos, the city of Caldas da Rainha spa and 45 minutes from Lisbon airport. This land provides being in the center of all the attractive points of our region and with excellent access. Energy Rating: Exempt #ref:BL953