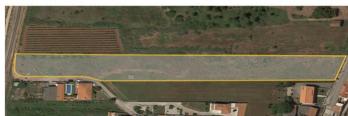

**€159,225** 

**Ref: BL953** 

Located in a markedly rural area, this is a picturesque and peaceful place, marked by the fertile lands of this region a...





## **Property Description**

Located in a markedly rural area, this is a picturesque and peaceful place, marked by the fertile lands of this region and close to good access to motorways. This land implemented in an agricultural, urban and urban area with 8750 m2 of total area of which 1120m2 are allowed for construction of up to 10 dwellings. A project has been approved for a single storey house with 270 m2 of implantation area, with 4 bedrooms and swimming pool. Located in the municipality of Bombarral, the land will be just 5 minutes from the future hospital in the western region, just 15 minutes from the beaches of Peniche and