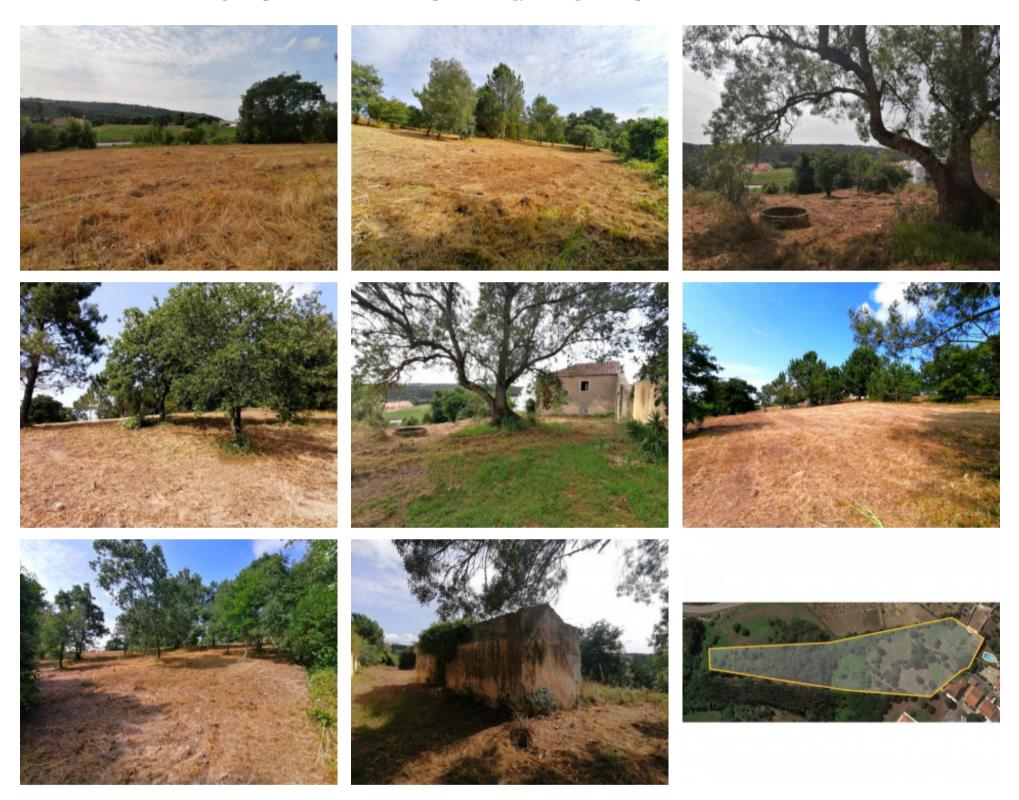

**€424,600** 

**Ref: BL938** 

EXCELLENT INVESTMENT! Land located a few meters from Óbidos Castle with sublime sunset views. Land with 13,600m2 of whi...

Telephone: +351 213 471 603 Email: info@portugalhomes.com

## **Property Description**

EXCELLENT INVESTMENT! Land located a few meters from Óbidos Castle with sublime sunset views. Land with 13,600m2 of which 8,300m2 are inserted in the urban fabric with the possibility of building a maximum of 3735m2 with up to 33 houses in total. Located in an excellent area with good proximity to supermarkets, swimming pools, health center, clinic, post office, banks, schools and Óbidos Castle. Just 45 minutes from Lisbon, 10 minutes from the city of Caldas da Rainha and 15 of the most renowned beaches in the West, such as: Baleal, Lagoa de Óbidos, Supertubos, among others. This land has great potential for an urban plan. Energy Rating: Exempt #ref:BL938

## **Site Floorplan**