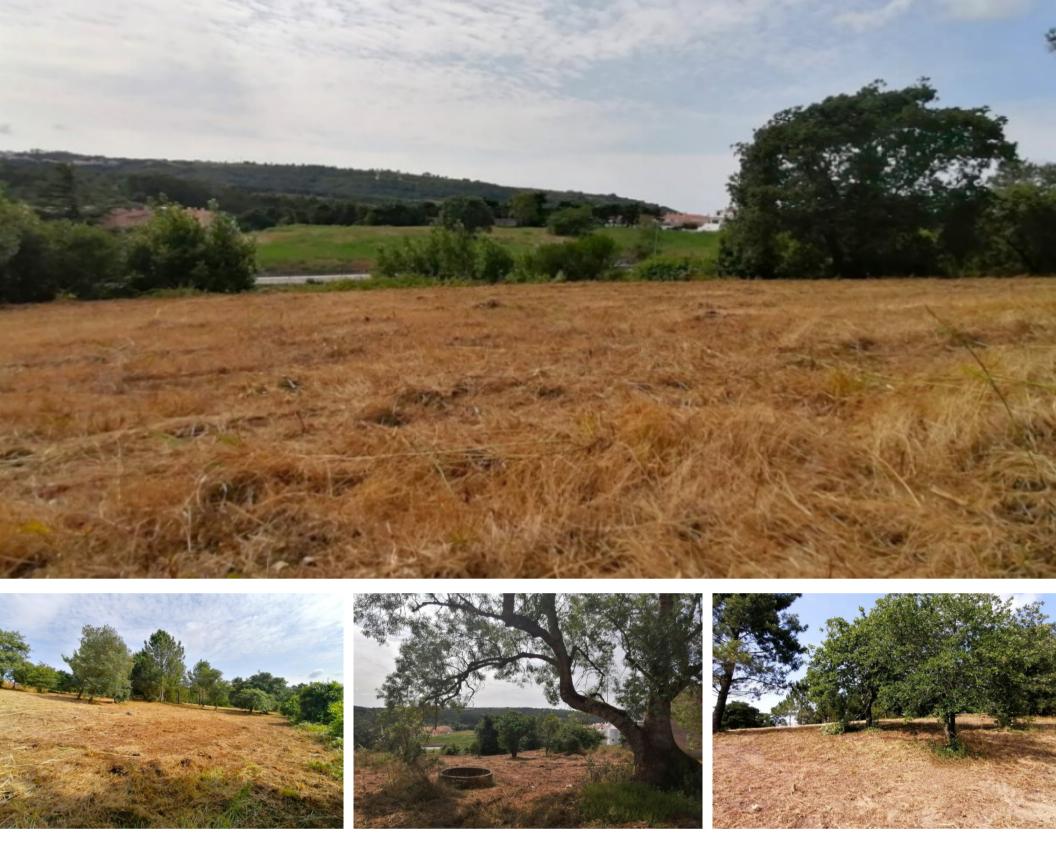

**€424,600** 

**Ref: BL938** 

EXCELLENT INVESTMENT! Land located a few meters from Óbidos Castle with sublime sunset views. Land with 13,600m2 of whi...

Telephone: +351 213 471 603 Email: info@portugalhomes.com

## **Property Description**

EXCELLENT INVESTMENT! Land located a few meters from Óbidos Castle with sublime sunset views. Land with 13,600m2 of which 8,300m2 are inserted in the urban fabric with the possibility of building a maximum of 3735m2 with up to 33 houses in total. Located in an excellent area with good proximity to supermarkets, swimming pools, health center, clinic, post office, banks, schools and Óbidos Castle. Just 45 minutes from Lisbon, 10 minutes from the city of Caldas da Rainha and 15 of the most renowned beaches in the West, such as: Baleal, Lagoa de Óbidos, Supertubos, among others. This land has great potential for an urban plan. Energy Rating: Exempt #ref:BL938