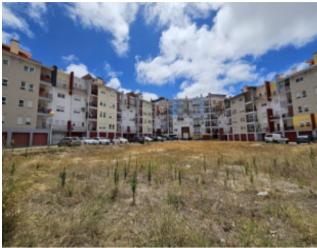

## **Property Description**

Land with 1390.14 m2, very well located, in the heart of the city. Near Raul Proença Secondary School, Leroy Merlin, Expoeste. Having already had an approved project for the construction of a sports complex with 890m2. There is currently a project under development for a student/teacher residence. This is a unique investment opportunity! Energy Rating: Exempt #ref:CR213