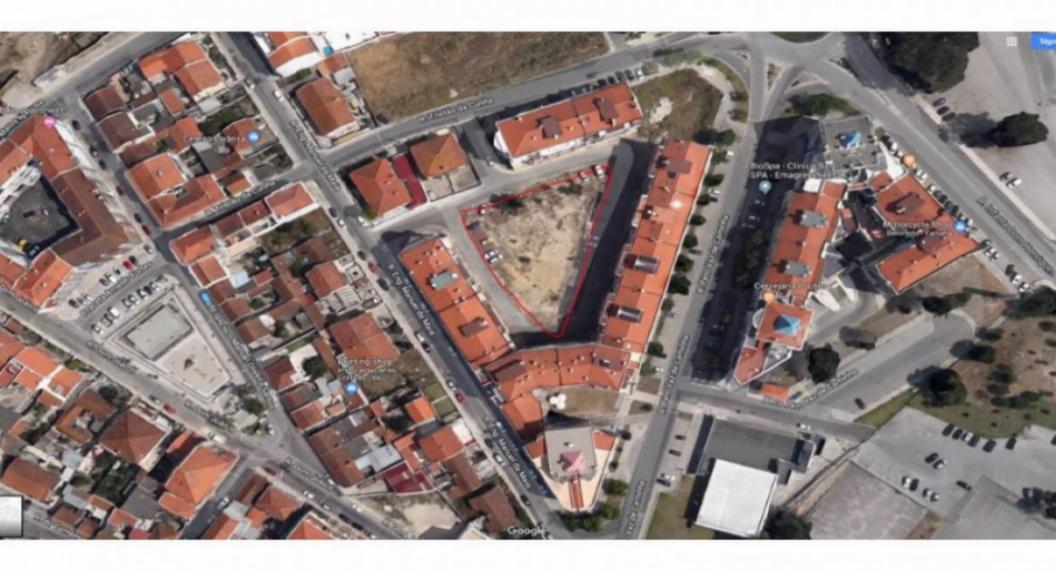

**€155,000** 

**Ref: CR213** 

Land with 1390.14 m2, very well located, in the heart of the city. Near Raul Proença Secondary School, Leroy Merlin, Ex...

Telephone: +351 213 471 603 Email: info@portugalhomes.com

## **Property Description**

Land with 1390.14 m2, very well located, in the heart of the city. Near Raul Proença Secondary School, Leroy Merlin, Expoeste. Having already had an approved project for the construction of a sports complex with 890m2. There is currently a project under development for a student/teacher residence. This is a unique investment opportunity! Energy Rating: Exempt #ref:CR213

## **Site Floorplan**