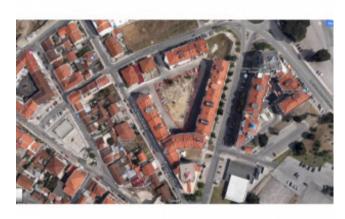

## **Property Description**

Land with 1390.14 m2, very well located, in the heart of the city. Near Raul Proença Secondary School, Leroy Merlin, Expoeste. Having already had an approved project for the construction of a sports complex with 890m2. There is currently a project under development for a student/teacher residence. This is a unique investment opportunity! Energy Rating: Exempt #ref:CR213