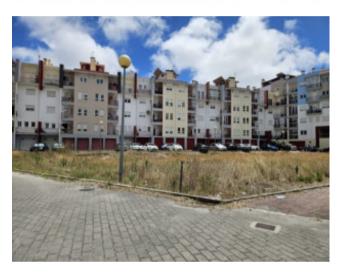

## **Property Description**

Land with 1390.14 m2, very well located, in the heart of the city. Near Raul Proença Secondary School, Leroy Merlin, Expoeste. Having already had an approved project for the construction of a sports complex with 890m2. There is currently a project under development for a student/teacher residence. This is a unique investment opportunity! Energy Rating: Exempt #ref:CR213