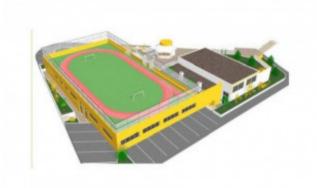

## **Property Description**

Land with 1390.14 m2, very well located, in the heart of the city. Near Raul Proença Secondary School, Leroy Merlin, Expoeste. Having already had an approved project for the construction of a sports complex with 890m2. There is currently a project under development for a student/teacher residence. This is a unique investment opportunity! Energy Rating: Exempt #ref:CR213