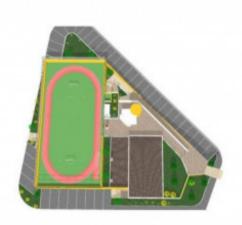

**€155,000** 

**Ref: CR213** 

Land with 1390.14 m2, very well located, in the heart of the city. Near Raul Proença Secondary School, Leroy Merlin, Ex...

Telephone: +351 213 471 603 Email: info@portugalhomes.com



## **Property Description**

Land with 1390.14 m2, very well located, in the heart of the city. Near Raul Proença Secondary School, Leroy Merlin, Expoeste. Having already had an approved project for the construction of a sports complex with 890m2. There is currently a project under development for a student/teacher residence. This is a unique investment opportunity! Energy Rating: Exempt #ref:CR213





















## **Additional Details**



## **Site Floorplan**