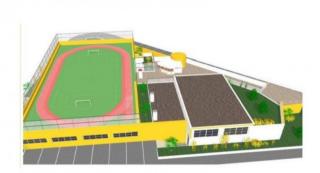

## **Property Description**

Land with 1390.14 m2, very well located, in the heart of the city. Near Raul Proença Secondary School, Leroy Merlin, Expoeste. Having already had an approved project for the construction of a sports complex with 890m2. There is currently a project under development for a student/teacher residence. This is a unique investment opportunity! Energy Rating: Exempt #ref:CR213