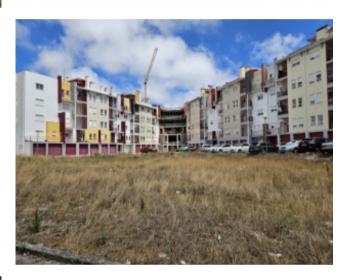

## **Property Description**

Land with 1390.14 m2, very well located, in the heart of the city. Near Raul Proença Secondary School, Leroy Merlin, Expoeste. Having already had an approved project for the construction of a sports complex with 890m2. There is currently a project under development for a student/teacher residence. This is a unique investment opportunity! Energy Rating: Exempt #ref:CR213