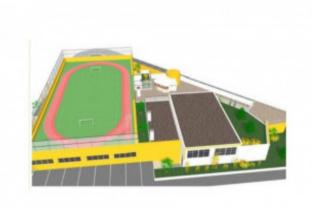

## **Property Description**

Land with 1390.14 m2, very well located, in the heart of the city. Near Raul Proença Secondary School, Leroy Merlin, Expoeste. Having already had an approved project for the construction of a sports complex with 890m2. There is currently a project under development for a student/teacher residence. This is a unique investment opportunity! Energy Rating: Exempt #ref:CR213