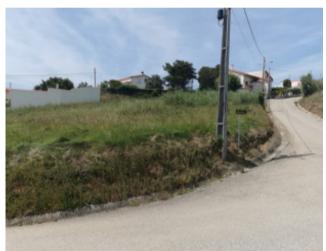

## **Property Description**

Land with 2067m2 in Serra do Bouro and with the possibility of building 2 houses. The excellent location between Caldas da Rainha and the beaches of Foz do Arelho Salir and São Martinho do Porto, with Lisbon 50 minutes away, make this the ideal place to build your dream home! We can help you throughout the process, from land purchase to turnkey, as we have an architecture office and work monitoring. Come and enjoy the excellent quality of life that is experienced on the Costa da Prata, not only for the beauty of the area but also for the historical/cultural richness and excellent cuisine, several golf courses in the vicinity and ideal conditions for the practice of various water sports. We are waiting for you! Energy Rating: Exempt #ref:BL945