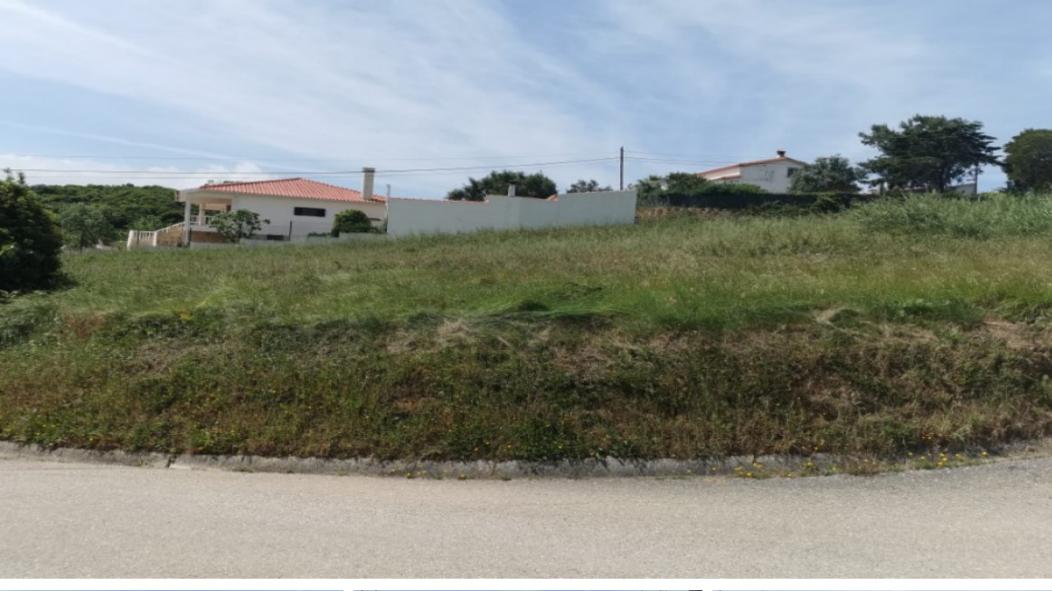

## **€190,000**

**Ref: BL945** 

Land with 2067m2 in Serra do Bouro and with the possibility of building 2 houses. The excellent location between Caldas...

## **Property Description**

Land with 2067m2 in Serra do Bouro and with the possibility of building 2 houses. The excellent location between Caldas da Rainha and the beaches of Foz do Arelho Salir and São Martinho do Porto, with Lisbon 50 minutes away, make this the ideal place to build your dream home! We can help you throughout the process, from land purchase to turnkey, as we have an architecture office and work monitoring. Come and enjoy the excellent quality of life that is experienced on the Costa da Prata, not only for the beauty of the area but also for the historical/cultural richness and excellent cuisine, several golf courses in the vicinity and ideal conditions for the practice of various water sports. We are waiting for you! Energy Rating: Exempt #ref:BL945