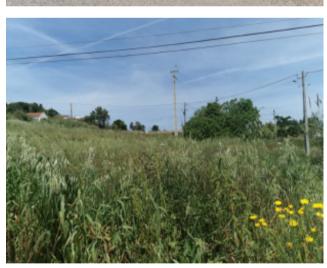

## **Property Description**

Land with 2067m2 in Serra do Bouro and with the possibility of building 2 houses. The excellent location between Caldas da Rainha and the beaches of Foz do Arelho Salir and São Martinho do Porto, with Lisbon 50 minutes away, make this the ideal place to build your dream home! We can help you throughout the process, from land purchase to turnkey, as we have an architecture office and work monitoring. Come and enjoy the excellent quality of life that is experienced on the Costa da Prata, not only for the beauty of the area but also for the historical/cultural richness and excellent cuisine, several golf courses in the vicinity and ideal conditions for the practice of various water sports. We are waiting for you! Energy Rating: Exempt #ref:BL945