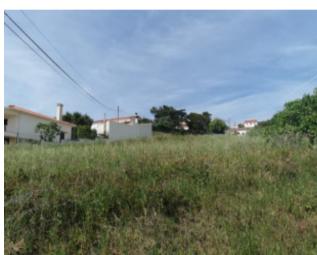

## **Property Description**

Land with 2067m2 in Serra do Bouro and with the possibility of building 2 houses. The excellent location between Caldas da Rainha and the beaches of Foz do Arelho Salir and São Martinho do Porto, with Lisbon 50 minutes away, make this the ideal place to build your dream home! We can help you throughout the process, from land purchase to turnkey, as we have an architecture office and work monitoring. Come and enjoy the excellent quality of life that is experienced on the Costa da Prata, not only for the beauty of the area but also for the historical/cultural richness and excellent cuisine, several golf courses in the vicinity and ideal conditions for the practice of various water sports. We are waiting for you! Energy Rating: Exempt #ref:BL945