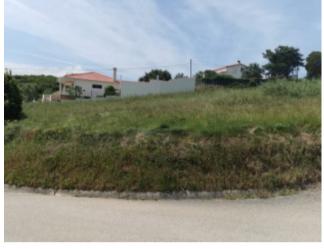

## **Property Description**

Land with 2067m2 in Serra do Bouro and with the possibility of building 2 houses. The excellent location between Caldas da Rainha and the beaches of Foz do Arelho Salir and São Martinho do Porto, with Lisbon 50 minutes away, make this the ideal place to build your dream home! We can help you throughout the process, from land purchase to turnkey, as we have an architecture office and work monitoring. Come and enjoy the excellent quality of life that is experienced on the Costa da Prata, not only for the beauty of the area but also for the historical/cultural richness and excellent cuisine, several golf courses in the vicinity and ideal conditions for the practice of various water sports. We are waiting for you! Energy Rating: Exempt #ref:BL945