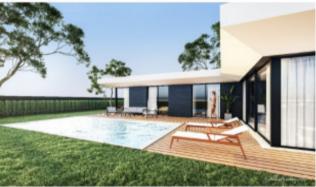

## **Property Description**

STOP! The land for your dream home is here! Land of 730m2 located in Serra do Bouro, between Caldas da Rainha and Foz do Arelho. With feasibility of building a 2-storey house with an implantation area of 140m2 and a gross building area of 212m2 (PIP with assent). 5 minutes from access to the A8, Foz do Arelho beach and São Martinho do Porto and 60 minutes from Lisbon. We have an architecture office and manage the construction process for you. \* The project presented in 3D is a viable option for construction on the ground. Energy Rating: Exempt #ref:BL568