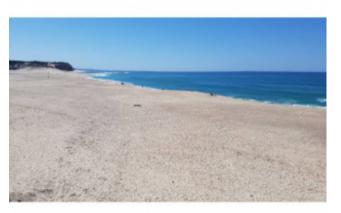

## **Property Description**

STOP! The land for your dream home is here! Land of 730m2 located in Serra do Bouro, between Caldas da Rainha and Foz do Arelho. With feasibility of building a 2-storey house with an implantation area of 140m2 and a gross building area of 212m2 (PIP with assent). 5 minutes from access to the A8, Foz do Arelho beach and São Martinho do Porto and 60 minutes from Lisbon. We have an architecture office and manage the construction process for you. \* The project presented in 3D is a viable option for construction on the ground. Energy Rating: Exempt #ref:BL568