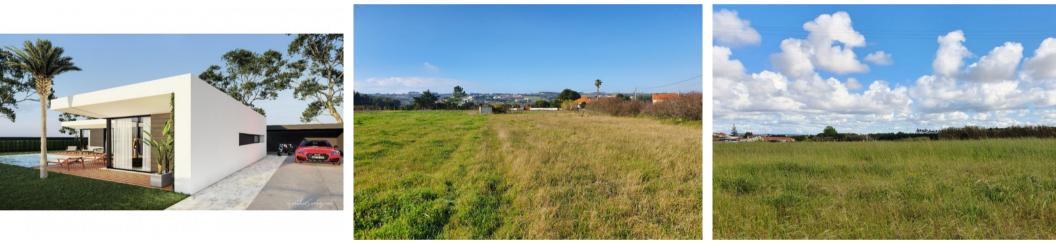

## **Property Description**

STOP! The land for your dream home is here! Land of 730m2 located in Serra do Bouro, between Caldas da Rainha and Foz do Arelho. With feasibility of building a 2-storey house with an implantation area of 140m2 and a gross building area of 212m2 (PIP with assent). 5 minutes from access to the A8, Foz do Arelho beach and São Martinho do Porto and 60 minutes from Lisbon. We have an architecture office and manage the construction process for you. \* The project presented in 3D is a viable option for construction on the ground. Energy Rating: Exempt #ref:BL568