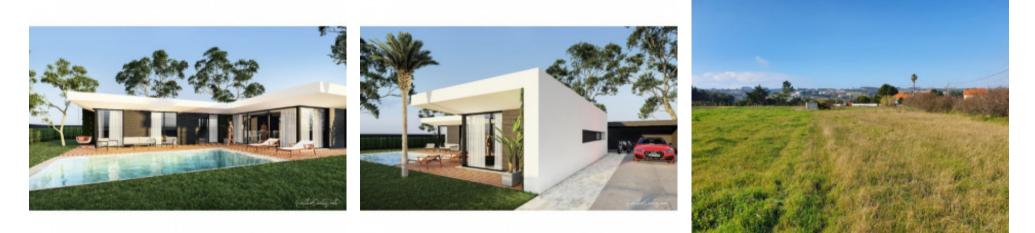

## **Property Description**

STOP! The land for your dream home is here! Land of 730m2 located in Serra do Bouro, between Caldas da Rainha and Foz do Arelho. With feasibility of building a 2-storey house with an implantation area of 140m2 and a gross building area of 212m2 (PIP with assent). 5 minutes from access to the A8, Foz do Arelho beach and São Martinho do Porto and 60 minutes from Lisbon. We have an architecture office and manage the construction process for you. \* The project presented in 3D is a viable option for construction on the ground. Energy Rating: Exempt #ref:BL568