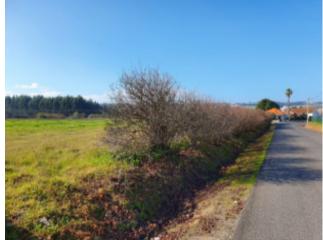

## **Property Description**

STOP! The land for your dream home is here! Land of 730m2 located in Serra do Bouro, between Caldas da Rainha and Foz do Arelho. With feasibility of building a 2-storey house with an implantation area of 140m2 and a gross building area of 212m2 (PIP with assent). 5 minutes from access to the A8, Foz do Arelho beach and São Martinho do Porto and 60 minutes from Lisbon. We have an architecture office and manage the construction process for you. \* The project presented in 3D is a viable option for construction on the ground. Energy Rating: Exempt #ref:BL568