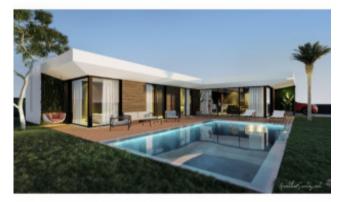

## **Property Description**

STOP! The land for your dream home is here! Land of 730m2 located in Serra do Bouro, between Caldas da Rainha and Foz do Arelho. With feasibility of building a 2-storey house with an implantation area of 140m2 and a gross building area of 212m2 (PIP with assent). 5 minutes from access to the A8, Foz do Arelho beach and São Martinho do Porto and 60 minutes from Lisbon. We have an architecture office and manage the construction process for you. \* The project presented in 3D is a viable option for construction on the ground. Energy Rating: Exempt #ref:BL568