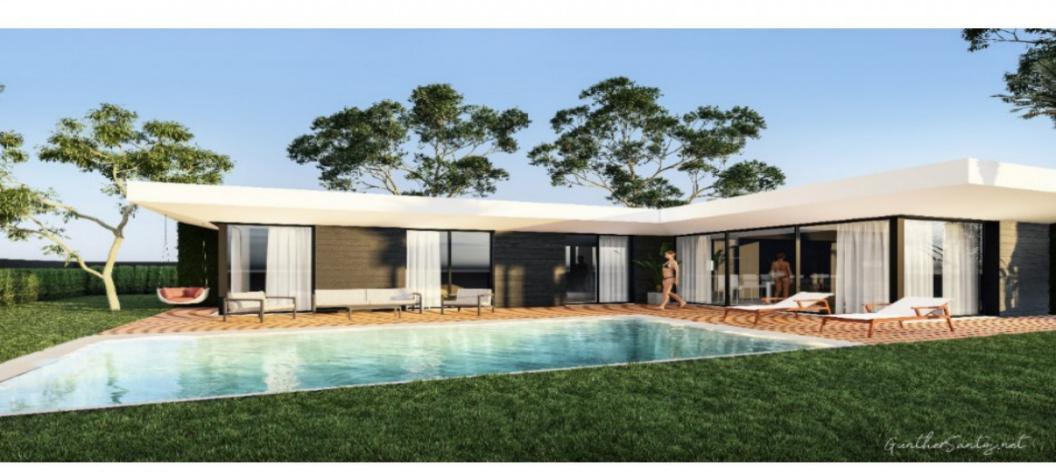

## **Property Description**

STOP! The land for your dream home is here! Land of 730m2 located in Serra do Bouro, between Caldas da Rainha and Foz do Arelho. With feasibility of building a 2-storey house with an implantation area of 140m2 and a gross building area of 212m2 (PIP with assent). 5 minutes from access to the A8, Foz do Arelho beach and São Martinho do Porto and 60 minutes from Lisbon. We have an architecture office and manage the construction process for you. \* The project presented in 3D is a viable option for construction on the ground. Energy Rating: Exempt #ref:BL568