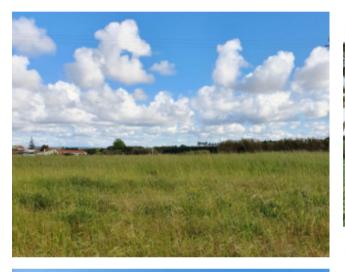

## **Property Description**

STOP! The land for your dream home is here! Land of 730m2 located in Serra do Bouro, between Caldas da Rainha and Foz do Arelho. With feasibility of building a 2-storey house with an implantation area of 140m2 and a gross building area of 212m2 (PIP with assent). 5 minutes from access to the A8, Foz do Arelho beach and São Martinho do Porto and 60 minutes from Lisbon. We have an architecture office and manage the construction process for you. \* The project presented in 3D is a viable option for construction on the ground. Energy Rating: Exempt #ref:BL568