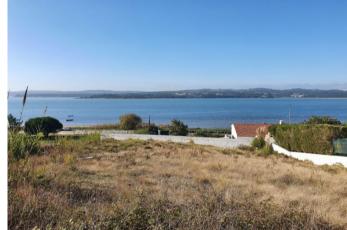

## **Property Description**

Land with an area of 1279m2 on the 1st line of the lagoon with an approved project for a house! Stunning project of a house of 300m2 construction area with 3 bedrooms en suite, library, living room with a high ceiling, garage for 2 cars and a fantastic 25mx2,5m swimming pool. Construction budget estimate from €893.000,00 plus the plot. In front of the Lagoon, on the slope of Nadadouro, 3 minutes from the local beach of Foz do Arelho and 10 minutes from S. Martinho do Porto. Caldas da Rainha is 10 minutes away and the golf courses of Royal Óbidos Spa & Golf Resort and West Cliffs Ocean and Golf Resort are 25 minutes away. Lisbon is 50 minutes away. Energy Rating: Exempt #ref:BL931