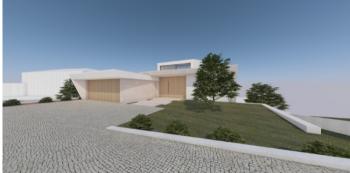

## **Property Description**

Land with an area of 1279m2 on the 1st line of the lagoon with an approved project for a house! Stunning project of a house of 300m2 construction area with 3 bedrooms en suite, library, living room with a high ceiling, garage for 2 cars and a fantastic 25mx2,5m swimming pool. Construction budget estimate from €893.000,00 plus the plot. In front of the Lagoon, on the slope of Nadadouro, 3 minutes from the local beach of Foz do Arelho and 10 minutes from S. Martinho do Porto. Caldas da Rainha is 10 minutes away and the golf courses of Royal Óbidos Spa & Golf Resort and West Cliffs Ocean and Golf Resort are 25 minutes away. Lisbon is 50 minutes away. Energy Rating: Exempt #ref:BL931