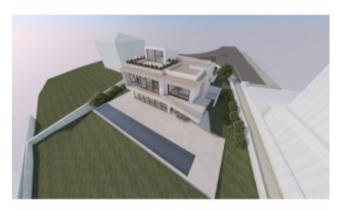

## **Property Description**

Land with an area of 1279m2 on the 1st line of the lagoon with an approved project for a house! Stunning project of a house of 300m2 construction area with 3 bedrooms en suite, library, living room with a high ceiling, garage for 2 cars and a fantastic 25mx2,5m swimming pool. Construction budget estimate from €893.000,00 plus the plot. In front of the Lagoon, on the slope of Nadadouro, 3 minutes from the local beach of Foz do Arelho and 10 minutes from S. Martinho do Porto. Caldas da Rainha is 10 minutes away and the golf courses of Royal Óbidos Spa & Golf Resort and West Cliffs Ocean and Golf Resort are 25 minutes away. Lisbon is 50 minutes away. Energy Rating: Exempt #ref:BL931