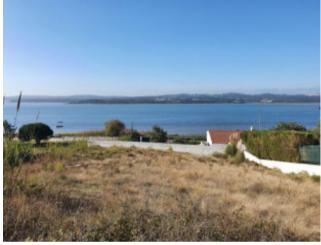

## **Property Description**

Land with an area of 1279m2 on the 1st line of the lagoon with an approved project for a house! Stunning project of a house of 300m2 construction area with 3 bedrooms en suite, library, living room with a high ceiling, garage for 2 cars and a fantastic 25mx2,5m swimming pool. Construction budget estimate from €893.000,00 plus the plot. In front of the Lagoon, on the slope of Nadadouro, 3 minutes from the local beach of Foz do Arelho and 10 minutes from S. Martinho do Porto. Caldas da Rainha is 10 minutes away and the golf courses of Royal Óbidos Spa & Golf Resort and West Cliffs Ocean and Golf Resort are 25 minutes away. Lisbon is 50 minutes away. Energy Rating: Exempt #ref:BL931