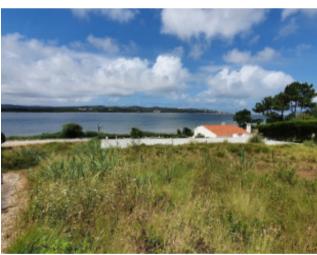

## **Property Description**

Land with an area of 1279m2 on the 1st line of the lagoon with an approved project for a house! Stunning project of a house of 300m2 construction area with 3 bedrooms en suite, library, living room with a high ceiling, garage for 2 cars and a fantastic 25mx2,5m swimming pool. Construction budget estimate from €893.000,00 plus the plot. In front of the Lagoon, on the slope of Nadadouro, 3 minutes from the local beach of Foz do Arelho and 10 minutes from S. Martinho do Porto. Caldas da Rainha is 10 minutes away and the golf courses of Royal Óbidos Spa & Golf Resort and West Cliffs Ocean and Golf Resort are 25 minutes away. Lisbon is 50 minutes away. Energy Rating: Exempt #ref:BL931