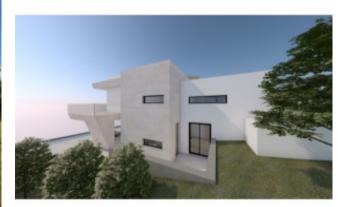

## **Property Description**

Land with an area of 1279m2 on the 1st line of the lagoon with an approved project for a house! Stunning project of a house of 300m2 construction area with 3 bedrooms en suite, library, living room with a high ceiling, garage for 2 cars and a fantastic 25mx2,5m swimming pool. Construction budget estimate from €893.000,00 plus the plot. In front of the Lagoon, on the slope of Nadadouro, 3 minutes from the local beach of Foz do Arelho and 10 minutes from S. Martinho do Porto. Caldas da Rainha is 10 minutes away and the golf courses of Royal Óbidos Spa & Golf Resort and West Cliffs Ocean and Golf Resort are 25 minutes away. Lisbon is 50 minutes away. Energy Rating: Exempt #ref:BL931