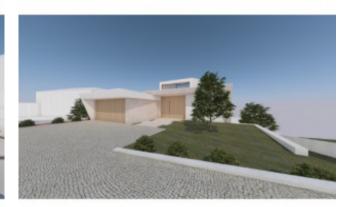

## **Property Description**

Land with an area of 1279m2 on the 1st line of the lagoon with an approved project for a house! Stunning project of a house of 300m2 construction area with 3 bedrooms en suite, library, living room with a high ceiling, garage for 2 cars and a fantastic 25mx2,5m swimming pool. Construction budget estimate from €893.000,00 plus the plot. In front of the Lagoon, on the slope of Nadadouro, 3 minutes from the local beach of Foz do Arelho and 10 minutes from S. Martinho do Porto. Caldas da Rainha is 10 minutes away and the golf courses of Royal Óbidos Spa & Golf Resort and West Cliffs Ocean and Golf Resort are 25 minutes away. Lisbon is 50 minutes away. Energy Rating: Exempt #ref:BL931