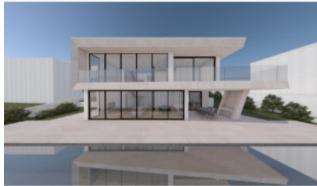

## **Property Description**

Land with an area of 1279m2 on the 1st line of the lagoon with an approved project for a house! Stunning project of a house of 300m2 construction area with 3 bedrooms en suite, library, living room with a high ceiling, garage for 2 cars and a fantastic 25mx2,5m swimming pool. Construction budget estimate from €893.000,00 plus the plot. In front of the Lagoon, on the slope of Nadadouro, 3 minutes from the local beach of Foz do Arelho and 10 minutes from S. Martinho do Porto. Caldas da Rainha is 10 minutes away and the golf courses of Royal Óbidos Spa & Golf Resort and West Cliffs Ocean and Golf Resort are 25 minutes away. Lisbon is 50 minutes away. Energy Rating: Exempt #ref:BL931