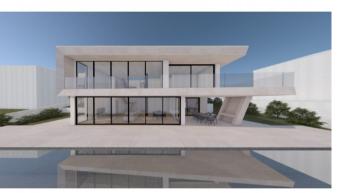

## **Property Description**

Land with an area of 1279m2 on the 1st line of the lagoon with an approved project for a house! Stunning project of a house of 300m2 construction area with 3 bedrooms en suite, library, living room with a high ceiling, garage for 2 cars and a fantastic 25mx2,5m swimming pool. Construction budget estimate from €893.000,00 plus the plot. In front of the Lagoon, on the slope of Nadadouro, 3 minutes from the local beach of Foz do Arelho and 10 minutes from S. Martinho do Porto. Caldas da Rainha is 10 minutes away and the golf courses of Royal Óbidos Spa & Golf Resort and West Cliffs Ocean and Golf Resort are 25 minutes away. Lisbon is 50 minutes away. Energy Rating: Exempt #ref:BL931