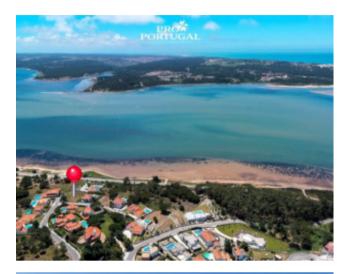

## **Property Description**

Land with an area of 1279m2 on the 1st line of the lagoon with an approved project for a house! Stunning project of a house of 300m2 construction area with 3 bedrooms en suite, library, living room with a high ceiling, garage for 2 cars and a fantastic 25mx2,5m swimming pool. Construction budget estimate from €893.000,00 plus the plot. In front of the Lagoon, on the slope of Nadadouro, 3 minutes from the local beach of Foz do Arelho and 10 minutes from S. Martinho do Porto. Caldas da Rainha is 10 minutes away and the golf courses of Royal Óbidos Spa & Golf Resort and West Cliffs Ocean and Golf Resort are 25 minutes away. Lisbon is 50 minutes away. Energy Rating: Exempt #ref:BL931