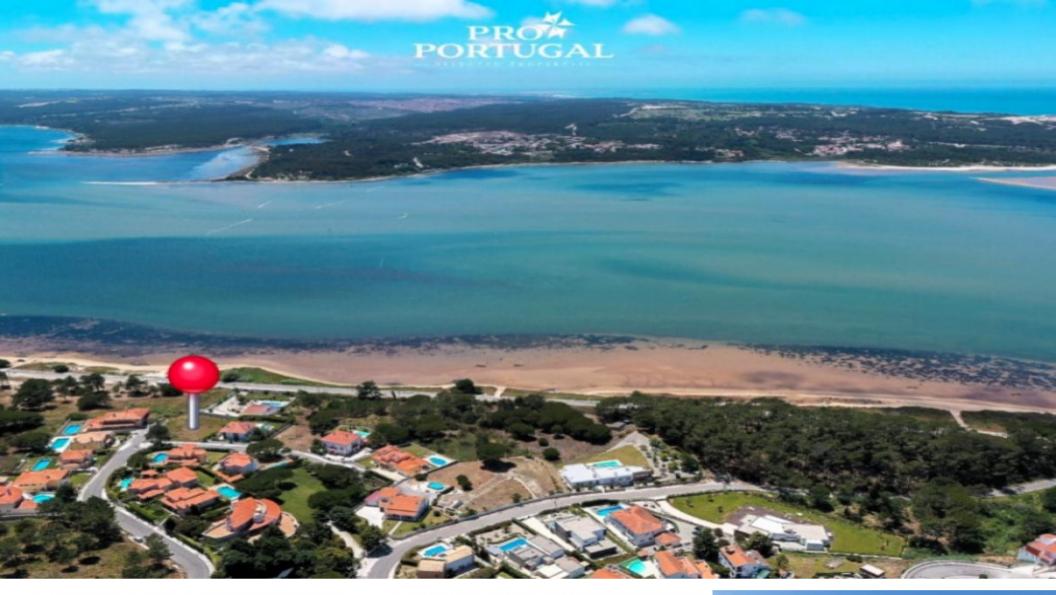

## **Property Description**

Land with an area of 1279m2 on the 1st line of the lagoon with an approved project for a house! Stunning project of a house of 300m2 construction area with 3 bedrooms en suite, library, living room with a high ceiling, garage for 2 cars and a fantastic 25mx2,5m swimming pool. Construction budget estimate from €893.000,00 plus the plot. In front of the Lagoon, on the slope of Nadadouro, 3 minutes from the local beach of Foz do Arelho and 10 minutes from S. Martinho do Porto. Caldas da Rainha is 10 minutes away and the golf courses of Royal Óbidos Spa & Golf Resort and West Cliffs Ocean and Golf Resort are 25 minutes away. Lisbon is 50 minutes away. Energy Rating: Exempt #ref:BL931