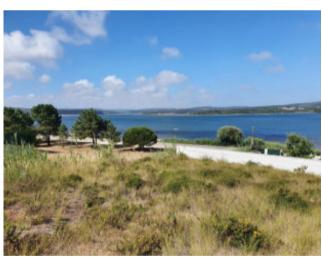

## **Property Description**

Land with an area of 1279m2 on the 1st line of the lagoon with an approved project for a house! Stunning project of a house of 300m2 construction area with 3 bedrooms en suite, library, living room with a high ceiling, garage for 2 cars and a fantastic 25mx2,5m swimming pool. Construction budget estimate from €893.000,00 plus the plot. In front of the Lagoon, on the slope of Nadadouro, 3 minutes from the local beach of Foz do Arelho and 10 minutes from S. Martinho do Porto. Caldas da Rainha is 10 minutes away and the golf courses of Royal Óbidos Spa & Golf Resort and West Cliffs Ocean and Golf Resort are 25 minutes away. Lisbon is 50 minutes away. Energy Rating: Exempt #ref:BL931