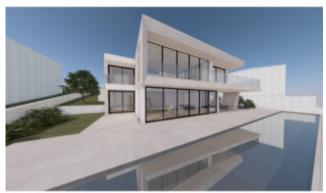

## **Property Description**

Land with an area of 1279m2 on the 1st line of the lagoon with an approved project for a house! Stunning project of a house of 300m2 construction area with 3 bedrooms en suite, library, living room with a high ceiling, garage for 2 cars and a fantastic 25mx2,5m swimming pool. Construction budget estimate from €893.000,00 plus the plot. In front of the Lagoon, on the slope of Nadadouro, 3 minutes from the local beach of Foz do Arelho and 10 minutes from S. Martinho do Porto. Caldas da Rainha is 10 minutes away and the golf courses of Royal Óbidos Spa & Golf Resort and West Cliffs Ocean and Golf Resort are 25 minutes away. Lisbon is 50 minutes away. Energy Rating: Exempt #ref:BL931