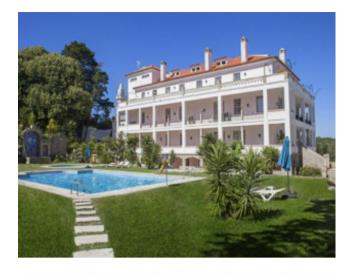

## **Property Description**

Hotel with 20 rooms, already with a requalification project for 40 rooms, maintaining the originality that characterizes it worldwide. It also has an approved project for a very high quality senior residence. Outside, a fantastic leisure and social space, with a swimming pool for adults and another for children, supplied by three mines of pure thermal water and a small support bar. The gardens, the groves, the staircases and fountains carved in the natural stone where it is inserted, fruit trees and a vine with grape varieties from the region, are an integral part of this hotel, as well as a Centennial Chapel in honor of S. Sebastião with a magnificent view over the building and with Serra da Estrela as a backdrop. It is a noble building with carved stone arches and good areas. We find fountains adorned with tiles, swimming pools and leisure areas. An idyllic setting involved with a comprehensive view of Serra da Estrela. The project comprises about 6 hectares of land and also several buildings and houses, with the possibility of being restored, thus allowing to increase the capacity considerably and to develop numerous extra activities for a greater exploitation of rural tourism, which has registered a strong demand in the region. Possibility of exploitation of thermal waters, namely, bottling and marketing. We realize that we are facing a truly unique space, full of history and culture, with a huge potential for profitability. We look forward to your contact! Energy Rating: F #ref:LX090