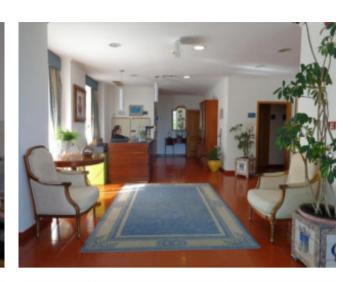

## **Property Description**

Hotel with 20 rooms, already with a requalification project for 40 rooms, maintaining the originality that characterizes it worldwide. It also has an approved project for a very high quality senior residence. Outside, a fantastic leisure and social space, with a swimming pool for adults and another for children, supplied by three mines of pure thermal water and a small support bar. The gardens, the groves, the staircases and fountains carved in the natural stone where it is inserted, fruit trees and a vine with grape varieties from the region, are an integral part of this hotel, as well as a Centennial Chapel in honor of S. Sebastião with a magnificent view over the building and with Serra da Estrela as a backdrop. It is a noble building with carved stone arches and good areas. We find fountains adorned with tiles, swimming pools and leisure areas. An idyllic setting involved with a comprehensive view of Serra da Estrela. The project comprises about 6 hectares of land and also several buildings and houses, with the possibility of being restored, thus allowing to increase the capacity considerably and to develop numerous extra activities for a greater exploitation of rural tourism, which has registered a strong demand in the region. Possibility of exploitation of thermal waters, namely, bottling and marketing. We realize that we are facing a truly unique space, full of history and culture, with a huge potential for profitability. We look forward to your contact! Energy Rating: F #ref:LX090