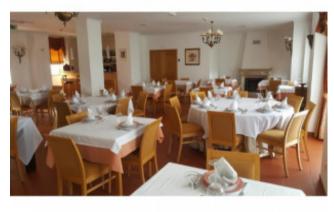

## **Property Description**

Hotel with 20 rooms, already with a requalification project for 40 rooms, maintaining the originality that characterizes it worldwide. It also has an approved project for a very high quality senior residence. Outside, a fantastic leisure and social space, with a swimming pool for adults and another for children, supplied by three mines of pure thermal water and a small support bar. The gardens, the groves, the staircases and fountains carved in the natural stone where it is inserted, fruit trees and a vine with grape varieties from the region, are an integral part of this hotel, as well as a Centennial Chapel in honor of S. Sebastião with a magnificent view over the building and with Serra da Estrela as a backdrop. It is a noble building with carved stone arches and good areas. We find fountains adorned with tiles, swimming pools and leisure areas. An idyllic setting involved with a comprehensive view of Serra da Estrela. The project comprises about 6 hectares of land and also several buildings and houses, with the possibility of being restored, thus allowing to increase the capacity considerably and to develop numerous extra activities for a greater exploitation of rural tourism, which has registered a strong demand in the region. Possibility of exploitation of thermal waters, namely, bottling and marketing. We realize that we are facing a truly unique space, full of history and culture, with a huge potential for profitability. We look forward to your contact! Energy Rating: F #ref:LX090