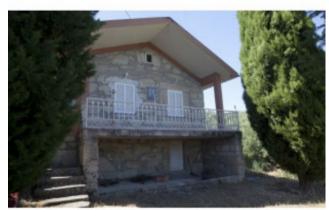

## **Property Description**

Hotel with 20 rooms, already with a requalification project for 40 rooms, maintaining the originality that characterizes it worldwide. It also has an approved project for a very high quality senior residence. Outside, a fantastic leisure and social space, with a swimming pool for adults and another for children, supplied by three mines of pure thermal water and a small support bar. The gardens, the groves, the staircases and fountains carved in the natural stone where it is inserted, fruit trees and a vine with grape varieties from the region, are an integral part of this hotel, as well as a Centennial Chapel in honor of S. Sebastião with a magnificent view over the building and with Serra da Estrela as a backdrop. It is a noble building with carved stone arches and good areas. We find fountains adorned with tiles, swimming pools and leisure areas. An idyllic setting involved with a comprehensive view of Serra da Estrela. The project comprises about 6 hectares of land and also several buildings and houses, with the possibility of being restored, thus allowing to increase the capacity considerably and to develop numerous extra activities for a greater exploitation of rural tourism, which has registered a strong demand in the region. Possibility of exploitation of thermal waters, namely, bottling and marketing. We realize that we are facing a truly unique space, full of history and culture, with a huge potential for profitability. We look forward to your contact! Energy Rating: F #ref:LX090