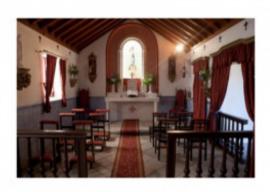

## **Property Description**

Hotel with 20 rooms, already with a requalification project for 40 rooms, maintaining the originality that characterizes it worldwide. It also has an approved project for a very high quality senior residence. Outside, a fantastic leisure and social space, with a swimming pool for adults and another for children, supplied by three mines of pure thermal water and a small support bar. The gardens, the groves, the staircases and fountains carved in the natural stone where it is inserted, fruit trees and a vine with grape varieties from the region, are an integral part of this hotel, as well as a Centennial Chapel in honor of S. Sebastião with a magnificent view over the building and with Serra da Estrela as a backdrop. It is a noble building with carved stone arches and good areas. We find fountains adorned with tiles, swimming pools and leisure areas. An idyllic setting involved with a comprehensive view of Serra da Estrela. The project comprises about 6 hectares of land and also several buildings and houses, with the possibility of being restored, thus allowing to increase the capacity considerably and to develop numerous extra activities for a greater exploitation of rural tourism, which has registered a strong demand in the region. Possibility of exploitation of thermal waters, namely, bottling and marketing. We realize that we are facing a truly unique space, full of history and culture, with a huge potential for profitability. We look forward to your contact! Energy Rating: F #ref:LX090