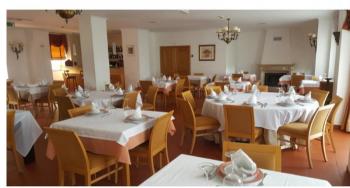

## **Property Description**

Hotel with 20 rooms, already with a requalification project for 40 rooms, maintaining the originality that characterizes it worldwide. It also has an approved project for a very high quality senior residence. Outside, a fantastic leisure and social space, with a swimming pool for adults and another for children, supplied by three mines of pure thermal water and a small support bar. The gardens, the groves, the staircases and fountains carved in the natural stone where it is inserted, fruit trees and a vine with grape varieties from the region, are an integral part of this hotel, as well as a Centennial Chapel in honor of S. Sebastião with a magnificent view over the building and with Serra da Estrela as a backdrop. It is a noble building with carved stone arches and good areas. We find fountains adorned with tiles, swimming pools and leisure areas. An idyllic setting involved with a comprehensive view of Serra da Estrela. The project comprises about 6 hectares of land and also several buildings and houses, with the possibility of being restored, thus allowing to increase the capacity considerably and to develop numerous extra activities for a greater exploitation of rural tourism, which has registered a strong demand in the region. Possibility of exploitation of thermal waters, namely, bottling and marketing. We realize that we are facing a truly unique space, full of history and culture, with a huge potential for profitability. We look forward to your contact! Energy Rating: F #ref:LX090