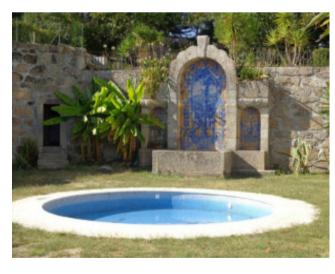

## **Property Description**

Hotel with 20 rooms, already with a requalification project for 40 rooms, maintaining the originality that characterizes it worldwide. It also has an approved project for a very high quality senior residence. Outside, a fantastic leisure and social space, with a swimming pool for adults and another for children, supplied by three mines of pure thermal water and a small support bar. The gardens, the groves, the staircases and fountains carved in the natural stone where it is inserted, fruit trees and a vine with grape varieties from the region, are an integral part of this hotel, as well as a Centennial Chapel in honor of S. Sebastião with a magnificent view over the building and with Serra da Estrela as a backdrop. It is a noble building with carved stone arches and good areas. We find fountains adorned with tiles, swimming pools and leisure areas. An idyllic setting involved with a comprehensive view of Serra da Estrela. The project comprises about 6 hectares of land and also several buildings and houses, with the possibility of being restored, thus allowing to increase the capacity considerably and to develop numerous extra activities for a greater exploitation of rural tourism, which has registered a strong demand in the region. Possibility of exploitation of thermal waters, namely, bottling and marketing. We realize that we are facing a truly unique space, full of history and culture, with a huge potential for profitability. We look forward to your contact! Energy Rating: F #ref:LX090