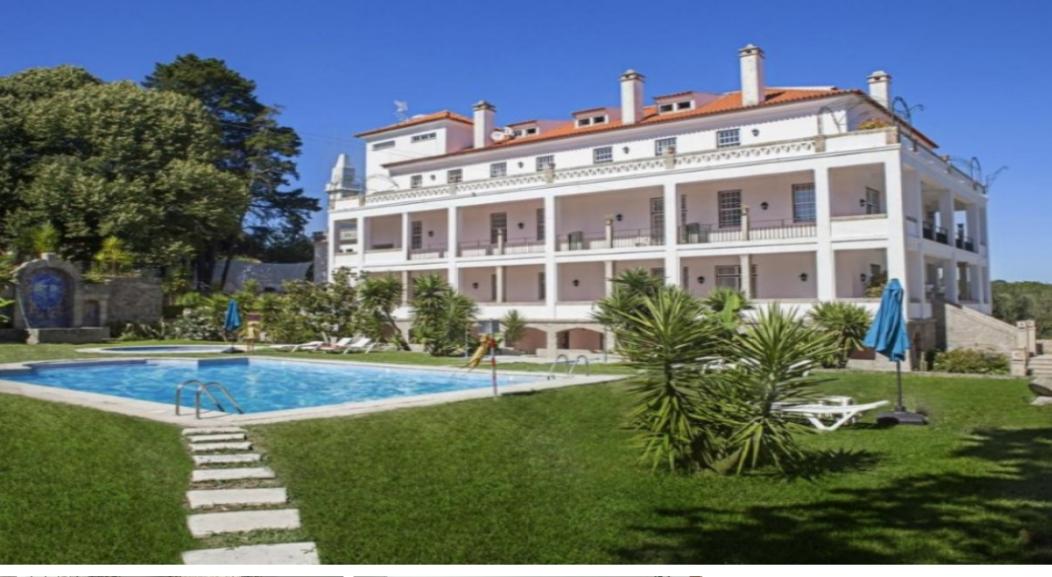

## **Property Description**

Hotel with 20 rooms, already with a requalification project for 40 rooms, maintaining the originality that characterizes it worldwide. It also has an approved project for a very high quality senior residence. Outside, a fantastic leisure and social space, with a swimming pool for adults and another for children, supplied by three mines of pure thermal water and a small support bar. The gardens, the groves, the staircases and fountains carved in the natural stone where it is inserted, fruit trees and a vine with grape varieties from the region, are an integral part of this hotel, as well as a Centennial Chapel in honor of S. Sebastião with a magnificent view over the building and with Serra da Estrela as a backdrop. It is a noble building with carved stone arches and good areas. We find fountains adorned with tiles, swimming pools and leisure areas. An idyllic setting involved with a comprehensive view of Serra da Estrela. The project comprises about 6 hectares of land and also several buildings and houses, with the possibility of being restored, thus allowing to increase the capacity considerably and to develop numerous extra activities for a greater exploitation of rural tourism, which has registered a strong demand in the region. Possibility of exploitation of thermal waters, namely, bottling and marketing. We realize that we are facing a truly unique space, full of history and culture, with a huge potential for profitability. We look forward to your contact! Energy Rating: F #ref:LX090