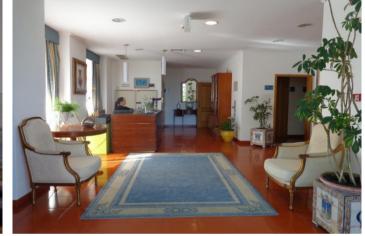

## **Property Description**

Hotel with 20 rooms, already with a requalification project for 40 rooms, maintaining the originality that characterizes it worldwide. It also has an approved project for a very high quality senior residence. Outside, a fantastic leisure and social space, with a swimming pool for adults and another for children, supplied by three mines of pure thermal water and a small support bar. The gardens, the groves, the staircases and fountains carved in the natural stone where it is inserted, fruit trees and a vine with grape varieties from the region, are an integral part of this hotel, as well as a Centennial Chapel in honor of S. Sebastião with a magnificent view over the building and with Serra da Estrela as a backdrop. It is a noble building with carved stone arches and good areas. We find fountains adorned with tiles, swimming pools and leisure areas. An idyllic setting involved with a comprehensive view of Serra da Estrela. The project comprises about 6 hectares of land and also several buildings and houses, with the possibility of being restored, thus allowing to increase the capacity considerably and to develop numerous extra activities for a greater exploitation of rural tourism, which has registered a strong demand in the region. Possibility of exploitation of thermal waters, namely, bottling and marketing. We realize that we are facing a truly unique space, full of history and culture, with a huge potential for profitability. We look forward to your contact! Energy Rating: F #ref:LX090