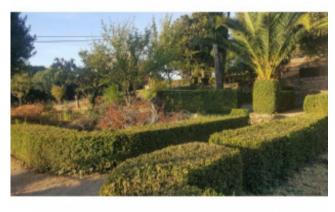

## **Property Description**

Hotel with 20 rooms, already with a requalification project for 40 rooms, maintaining the originality that characterizes it worldwide. It also has an approved project for a very high quality senior residence. Outside, a fantastic leisure and social space, with a swimming pool for adults and another for children, supplied by three mines of pure thermal water and a small support bar. The gardens, the groves, the staircases and fountains carved in the natural stone where it is inserted, fruit trees and a vine with grape varieties from the region, are an integral part of this hotel, as well as a Centennial Chapel in honor of S. Sebastião with a magnificent view over the building and with Serra da Estrela as a backdrop. It is a noble building with carved stone arches and good areas. We find fountains adorned with tiles, swimming pools and leisure areas. An idyllic setting involved with a comprehensive view of Serra da Estrela. The project comprises about 6 hectares of land and also several buildings and houses, with the possibility of being restored, thus allowing to increase the capacity considerably and to develop numerous extra activities for a greater exploitation of rural tourism, which has registered a strong demand in the region. Possibility of exploitation of thermal waters, namely, bottling and marketing. We realize that we are facing a truly unique space, full of history and culture, with a huge potential for profitability. We look forward to your contact! Energy Rating: F #ref:LX090