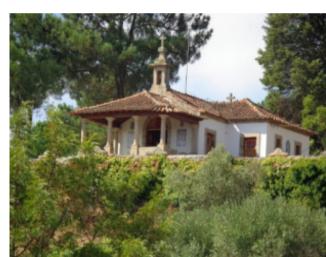

## **Property Description**

Hotel with 20 rooms, already with a requalification project for 40 rooms, maintaining the originality that characterizes it worldwide. It also has an approved project for a very high quality senior residence. Outside, a fantastic leisure and social space, with a swimming pool for adults and another for children, supplied by three mines of pure thermal water and a small support bar. The gardens, the groves, the staircases and fountains carved in the natural stone where it is inserted, fruit trees and a vine with grape varieties from the region, are an integral part of this hotel, as well as a Centennial Chapel in honor of S. Sebastião with a magnificent view over the building and with Serra da Estrela as a backdrop. It is a noble building with carved stone arches and good areas. We find fountains adorned with tiles, swimming pools and leisure areas. An idyllic setting involved with a comprehensive view of Serra da Estrela. The project comprises about 6 hectares of land and also several buildings and houses, with the possibility of being restored, thus allowing to increase the capacity considerably and to develop numerous extra activities for a greater exploitation of rural tourism, which has registered a strong demand in the region. Possibility of exploitation of thermal waters, namely, bottling and marketing. We realize that we are facing a truly unique space, full of history and culture, with a huge potential for profitability. We look forward to your contact! Energy Rating: F #ref:LX090