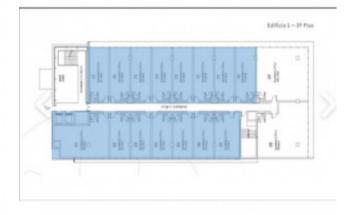

e, allowing greater comfort, access and mobility of employees, partners and customers. This office center also has the following set of facilities: Shopping Gallery, Lidl, Staples Office Center and MyLevel, Mercure hotel, and covered parking with capacity for 640 seats, also with exterior arrangements in the form of Central Square. BUSINESS: Total monthly income: 8.012,09 € Total annual income: 96.145,08 € Number of fractions: 25, with 1,016 m2 of office area and 330 m2 of parking area (26 spaces) Yield 5.6% Two contracts were concluded, one with annual renewal, the other with renewal every 5 years (both renewed in 2021). Condominium charges borne by the lessee, with the exception of the Reserve Fund and extraordinary contributions. Energy Rating: C #ref:LX122



## Gallery



















## **Additional Details**



## **Site Floorplan**