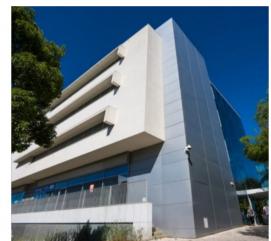

## **Property Description**

25 offices (with 26 parking spaces), located in Almada, totaling an area of 1,347 m2. The fractions are occupied by an institutional investor, with a history of compliance, presenting a great profitability. The charges on the common areas are borne by the tenant. Composed of 2 office buildings, with great flexibility of modular spaces, strategically located next to the Court of Almada and near the Garcia da Horta Hospital. This modern Office Centre benefits from the best road access in Almada, next to the A2, being served by a stop of the South Tagus Metro and the Prague Railway Station. The offices are equipped with the highest quality finishes and innovative technical solutions, with air conditioning, overtaken technical flooring, private sanitary facilities, elevator core, entrance hall, shared reception, secure underground parking, double glazed windows and security. They also benefit from the existence of a public car park in the enterprise, allowing greater comfort, access and mobility of employees, partners and customers. This office center also has the following set of facilities: Shopping Gallery, Lidl, Staples Office Center and MyLevel, Mercure hotel, and covered parking with capacity for 640 seats, also with exterior arrangements in the form of Central Square. BUSINESS: Total monthly income: 8.012,09 € Total annual income: 96.145,08 € Number of fractions: 25, with 1,016 m2 of office area and 330 m2 of parking area (26 spaces) Yield 5.6% Two contracts were concluded, one with annual renewal, the other with renewal every 5 years (both renewed in 2021). Condominium charges borne by the lessee, with the exception of the Reserve Fund and extraordinary contributions. Energy Rating: C #ref:LX122