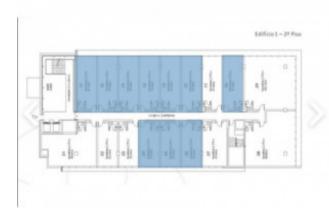

ise, allowing greater comfort, access and mobility of employees, partners and customers. This office center also has the following set of facilities: Shopping Gallery, Lidl, Staples Office Center and MyLevel, Mercure hotel, and covered parking with capacity for 640 seats, also with exterior arrangements in the form of Central Square. BUSINESS: Total monthly income: 8.012,09 € Total annual income: 96.145,08 € Number of fractions: 25, with 1,016 m2 of office area and 330 m2 of parking area (26 spaces) Yield 5.6% Two contracts were concluded, one with annual renewal, the other with renewal every 5 years (both renewed in 2021). Condominium charges borne by the lessee, with the exception of the Reserve Fund and extraordinary contributions. Energy Rating: C #ref:LX122



## Gallery



















## **Additional Details**



## **Site Floorplan**