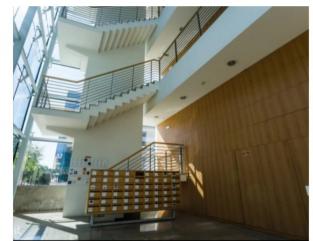

## **Property Description**

25 offices (with 26 parking spaces), located in Almada, totaling an area of 1,347 m2. The fractions are occupied by an institutional investor, with a history of compliance, presenting a great profitability. The charges on the common areas are borne by the tenant. Composed of 2 office buildings, with great flexibility of modular spaces, strategically located next to the Court of Almada and near the Garcia da Horta Hospital. This modern Office Centre benefits from the best road access in Almada, next to the A2, being served by a stop of the South Tagus Metro and the Prague Railway Station. The offices are equipped with the highest quality finishes and innovative technical solutions, with air conditioning, overtaken technical flooring, private sanitary facilities, elevator core, entrance hall, shared reception, secure underground parking, double glazed windows and security. They also benefit from the existence of a public car park in the enterprise, allowing greater comfort, access and mobility of employees, partners and customers. This office center also has the following set of facilities: Shopping Gallery, Lidl, Staples Office Center and MyLevel, Mercure hotel, and covered parking with capacity for 640 seats, also with exterior arrangements in the form of Central Square. BUSINESS: Total monthly income: 8.012,09 € Total annual income: 96.145,08 € Number of fractions: 25, with 1,016 m2 of office area and 330 m2 of parking area (26 spaces) Yield 5.6% Two contracts were concluded, one with annual renewal, the other with renewal every 5 years (both renewed in 2021). Condominium charges borne by the lessee, with the exception of the Reserve Fund and extraordinary contributions. Energy Rating: C #ref:LX122