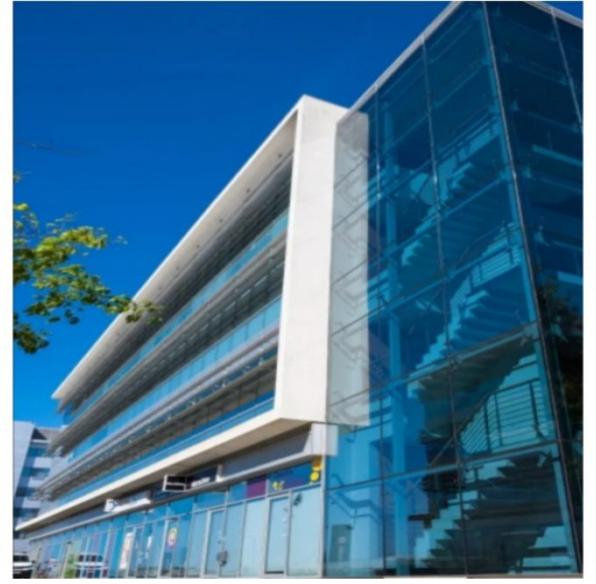

## **Property Description**

25 offices (with 26 parking spaces), located in Almada, totaling an area of 1,347 m2. The fractions are occupied by an institutional investor, with a history of compliance, presenting a great profitability. The charges on the common areas are borne by the tenant. Composed of 2 office buildings, with great flexibility of modular spaces, strategically located next to the Court of Almada and near the Garcia da Horta Hospital. This modern Office Centre benefits from the best road access in Almada, next to the A2, being served by a stop of the South Tagus Metro and the Prague Railway Station. The offices are equipped with the highest quality finishes and innovative technical solutions, with air conditioning, overtaken technical flooring, private sanitary facilities, elevator core, entrance hall, shared reception, secure underground parking, double glazed windows and security. They also benefit from the existence of a public car park in the enterprise, allowing greater comfort, access and mobility of employees, partners and customers. This office center also has the following set of facilities: Shopping Gallery, Lidl, Staples Office Center and MyLevel, Mercure hotel, and covered parking with capacity for 640 seats, also with exterior arrangements in the form of Central Square. BUSINESS: Total monthly income: 8.012,09 € Total annual income: 96.145,08 € Number of fractions: 25, with 1,016 m2 of office area and 330 m2 of parking area (26 spaces) Yield 5.6% Two contracts were concluded, one with annual renewal, the other with renewal every 5 years (both renewed in 2021). Condominium charges borne by the lessee, with the exception of the Reserve Fund and extraordinary contributions. Energy Rating: C #ref:LX122