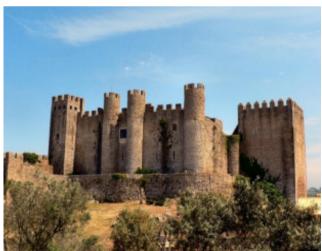

## **Property Description**

Plots in Óbidos with good sun exposure in a quiet neighbourhood. For the construction of a house with 1 floor, a maximum implantation area of 122.50m2 and a maximum construction area of 162m2. Located in a central area between the beach and the city, in the picturesque village of A-da-Gorda, 2 km from the medieval castle of Óbidos. You can walk the direct cycle path to the castle and enjoy a beautiful cherry with fabulous views. About 15/20 minutes by car from the famous beaches in the area: Baleal, Supertubos, Lagoa de Óbidos and Foz do Arelho. As well as the Praia d'El Rey Golf & Beach Resort, West Cliffs Ocean and Golf Resort, Bom Sucesso Resort and Royal Obidos Spa & Golf Resort golf courses. With quick access to the highway, in just 2 minutes, and 45 minutes from Lisbon airport. Plot No. 8 with 264.08 m2 Plot No. 9 with 264.57 m2 Energy Rating: Exempt #ref:BL885