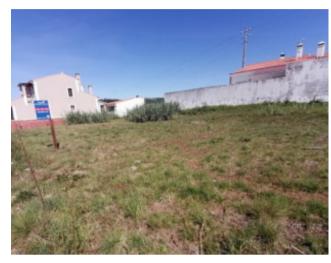

## **Property Description**

Plots in Óbidos with good sun exposure in a quiet neighbourhood. For the construction of a house with 1 floor, a maximum implantation area of 122.50m2 and a maximum construction area of 162m2. Located in a central area between the beach and the city, in the picturesque village of A-da-Gorda, 2 km from the medieval castle of Óbidos. You can walk the direct cycle path to the castle and enjoy a beautiful cherry with fabulous views. About 15/20 minutes by car from the famous beaches in the area: Baleal, Supertubos, Lagoa de Óbidos and Foz do Arelho. As well as the Praia d'El Rey Golf & Beach Resort, West Cliffs Ocean and Golf Resort, Bom Sucesso Resort and Royal Obidos Spa & Golf Resort golf courses. With quick access to the highway, in just 2 minutes, and 45 minutes from Lisbon airport. Plot No. 8 with 264.08 m2 Plot No. 9 with 264.57 m2 Energy Rating: Exempt #ref:BL885