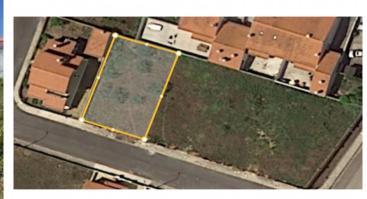

**€50,000** 

**Ref:** BL885

Plots in Óbidos with good sun exposure in a quiet neighbourhood. For the construction of a house with 1 floor, a maximu...

Telephone: +351 213 471 603 Email: info@portugalhomes.com



## **Property Description**

Plots in Óbidos with good sun exposure in a quiet neighbourhood. For the construction of a house with 1 floor, a maximum implantation area of 122.50m2 and a maximum construction area of 162m2. Located in a central area between the beach and the city, in the picturesque village of A-da-Gorda, 2 km from the medieval castle of Óbidos. You can walk the direct cycle path to the castle and enjoy a beautiful cherry with fabulous views. About 15/20 minutes by car from the famous beaches in the area: Baleal, Supertubos, Lagoa de Óbidos and Foz do Arelho.