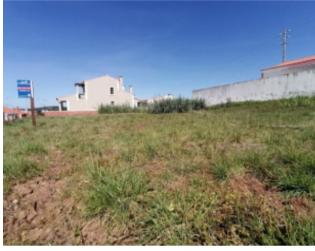

## **Property Description**

Plots in Óbidos with good sun exposure in a quiet neighbourhood. For the construction of a house with 1 floor, a maximum implantation area of 122.50m2 and a maximum construction area of 162m2. Located in a central area between the beach and the city, in the picturesque village of A-da-Gorda, 2 km from the medieval castle of Óbidos. You can walk the direct cycle path to the castle and enjoy a beautiful cherry with fabulous views. About 15/20 minutes by car from the famous beaches in the area: Baleal, Supertubos, Lagoa de Óbidos and Foz do Arelho. As well as the Praia d'El Rey Golf & Beach Resort, West Cliffs Ocean and Golf Resort, Bom Sucesso Resort and Royal Obidos Spa & Golf Resort golf courses. With quick access to the highway, in just 2 minutes, and 45 minutes from Lisbon airport. Plot No. 8 with 264.08 m2 Plot No. 9 with 264.57 m2 Energy Rating: Exempt #ref:BL885