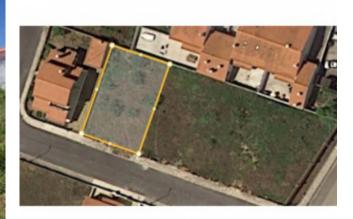

of a house with 1 floor, a maximum implantation area of 122.50m2 and a maximum construction area of 162m2. Located in a central area between the beach and the city, in the picturesque village of A-da-Gorda, 2 km from the medieval castle of Óbidos. You can walk the direct cycle path to the castle and enjoy a beautiful cherry with fabulous views. About 15/20 minutes by car from the famous beaches in the area: Baleal, Supertubos, Lagoa de Óbidos and Foz do Arelho. As well as the Praia d'El Rey Golf & Beach Resort, West Cliffs Ocean and Golf Resort, Bom Sucesso Resort and Royal Obidos Spa & Golf Resort golf courses. With quick access to the highway, in just 2 minutes, and 45 minutes from Lisbon airport. Plot No. 8 with 264.08 m2 Plot No. 9 with 264.57 m2 Energy Rating: Exempt #ref:BL885























## **Additional Details**



## **Site Floorplan**