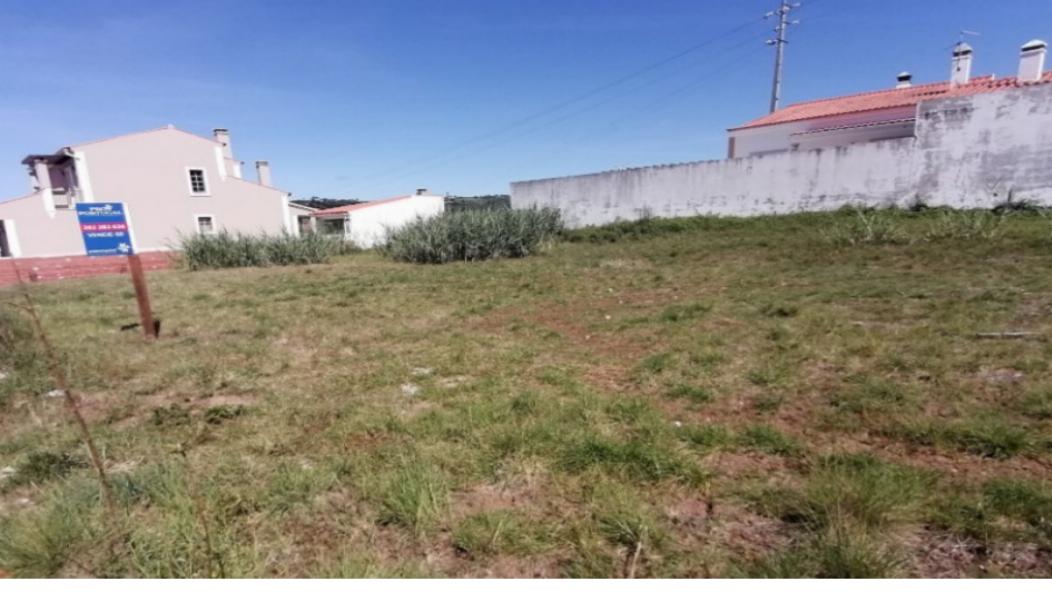

## **Property Description**

Plots in Óbidos with good sun exposure in a quiet neighbourhood. For the construction of a house with 1 floor, a maximum implantation area of 122.50m2 and a maximum construction area of 162m2. Located in a central area between the beach and the city, in the picturesque village of A-da-Gorda, 2 km from the medieval castle of Óbidos. You can walk the direct cycle path to the castle and enjoy a beautiful cherry with fabulous views. About 15/20 minutes by car from the famous beaches in the area: Baleal, Supertubos, Lagoa de Óbidos and Foz do Arelho. As well as the Praia d'El Rey Golf & Beach Resort, West Cliffs Ocean and Golf Resort, Bom Sucesso Resort and Royal Obidos Spa & Golf Resort golf courses. With quick access to the highway, in just 2 minutes, and 45 minutes from Lisbon airport. Plot No. 8 with 264.08 m2 Plot No. 9 with 264.57 m2 Energy Rating: Exempt #ref:BL885