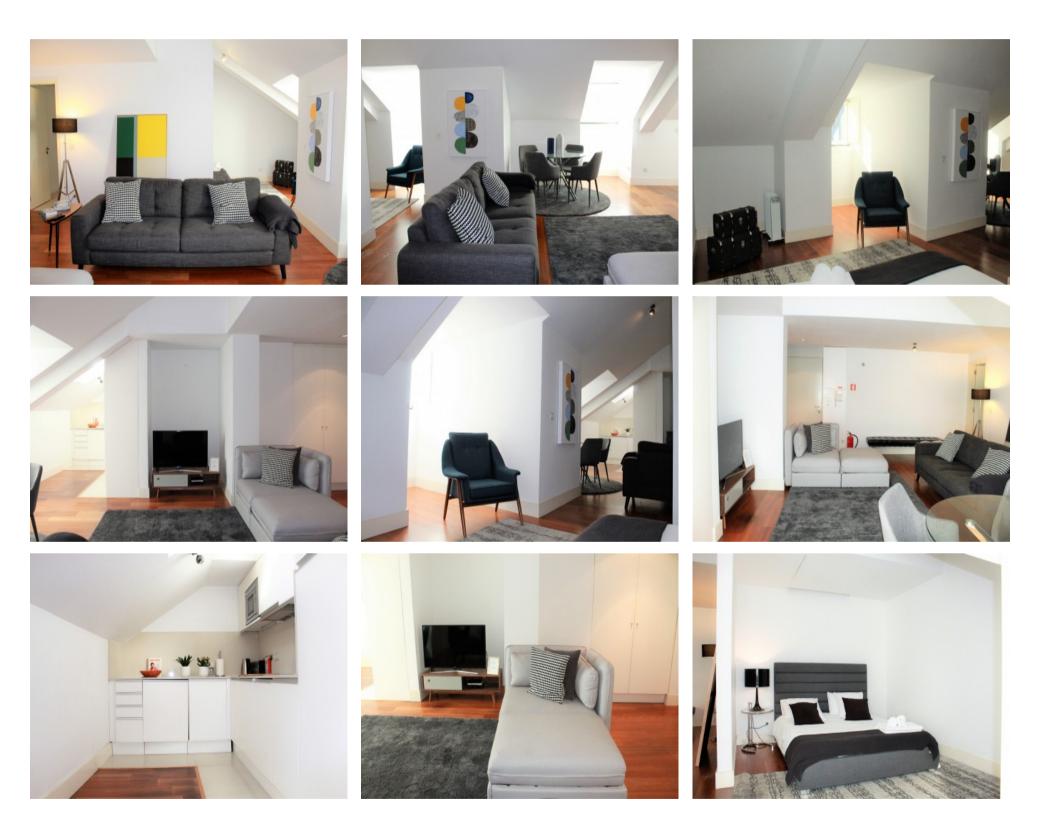

## **Property Description**

In the center of Lisbon, located between the zone of São Bento and Chiado, we have this magnificient 1 bedroom apartment.

Fully furnished, with modern and functional decoration.

It has one parking space; two elevators. The apartment is inserted in a historic building, an old Palace - Palácio Flor da Murta. The building has been completely renovated, just keeping the original facade, transformed into a modern housing condominium. It includes security/doorman service 24 hours a day, laundry services and it has a great reception room. This apartment has all the amenities to be an excellent investment for long term rental. Services, shops, restaurants and transports on walkable distance.