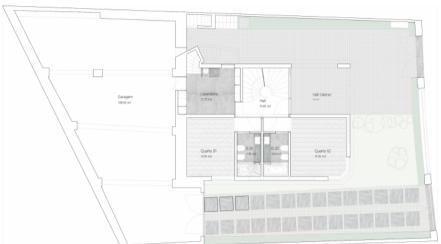

This particular villa was recently fully refurbished, featuring 3 floors and a nice garden.

On the first floor you can find two bedrooms ensuite, a garage and a laundry area. The second floor has a stunning living room, a kitchen, and a nice social bathroom.

## **Site Floorplan**