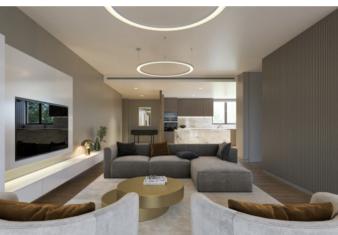

## **Property Description**

New apartments in luxury condominium - Madeira Island. Apartments carefully thought out and designed with great flexibility, adapting to different lifestyles. Behind the imposing façade are 13 apartments of 1, 2 and 3 bedrooms, with areas between 122m2 and 220m2 and values between €360,000 and €775,000. Its interiors stand out for their contemporary style with bamboo wood floors, giving it a unique elegance. A peaceful retreat that takes advantage of natural light to create an ideal place to relax. A space that provides you with rest, refuge, comfort and security. The apartments in this luxury condominium are a true Oasis! Energy Rating: A #ref:BL903