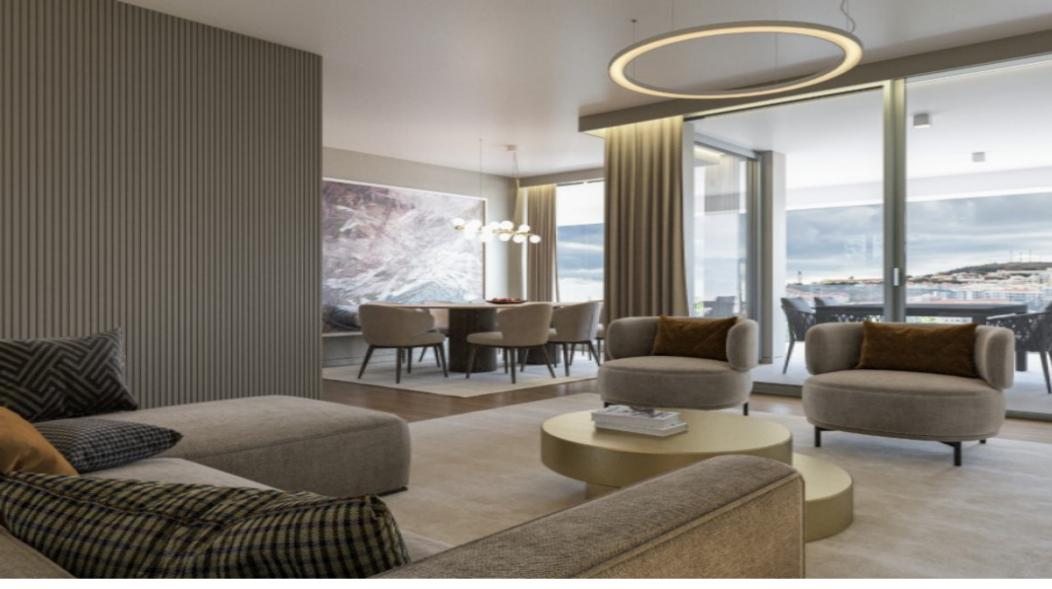

## **Property Description**

New apartments in luxury condominium - Madeira Island. Apartments carefully thought out and designed with great flexibility, adapting to different lifestyles. Behind the imposing façade are 13 apartments of 1, 2 and 3 bedrooms, with areas between 122m2 and 220m2 and values between €360,000 and €775,000. Its interiors stand out for their contemporary style with bamboo wood floors, giving it a unique elegance. A peaceful retreat that takes advantage of natural light to create an ideal place to relax. A space that provides you with rest, refuge, comfort and security. The apartments in this luxury condominium are a true Oasis! Energy Rating: A #ref:BL903