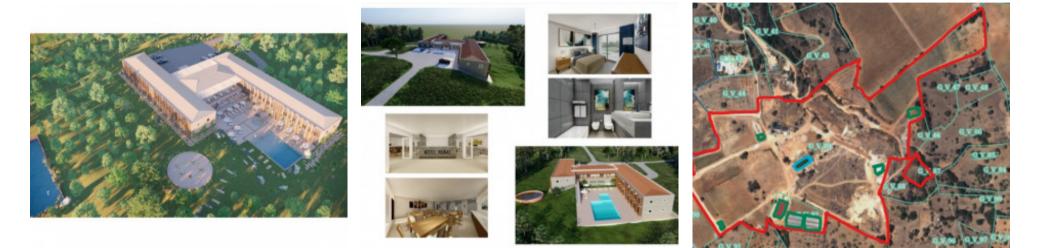

## **Property Description**

Farm in Albufeira with Rural Hotel of 2000m2 under construction. The hotel is in the structure execution phase. Farm characteristics: Property with more than 100 thousand square meters enclosed 2 water wells Network of water, electricity and sewerage 6 greenhouses 1 warehouse with 1 dining room, 1 bathroom, 1 office and a refrigeration container 30mx10m tank N° 2 Modular T2 5 trailers for staff accommodation Container No. 8 T2 Ground Floor Container N°9 T2 1st Floor Modular house N°10 T3 with sea view Animal facility building Fruit trees Table grape vineyard Machines: Tractor with accessories for agriculture Cars for transportation: 9 seater Mitsubishi van Classic 2-seater diesel jeep Iveco van to transport products Essential material and utensils for the farm. Current rent for the 4 modular houses: €3,800 net/month. Located 3.3 km from Praia da Galé; 5 km from Albufeira Marina and 6.7 km from Algarve Shopping. Energy Rating: B #ref:BL896

**Additional Details** 

Site Floorplan