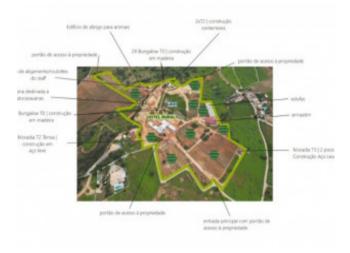

## **Property Description**

Farm in Albufeira with Rural Hotel of 2000m2 under construction. The hotel is in the structure execution phase. Farm characteristics: Property with more than 100 thousand square meters enclosed 2 water wells Network of water, electricity and sewerage 6 greenhouses 1 warehouse with 1 dining room, 1 bathroom, 1 office and a refrigeration container 30mx10m tank N° 2 Modular T2 5 trailers for staff accommodation Container No. 8 T2 Ground Floor Container N°9 T2 1st Floor Modular house N°10 T3 with sea view Animal facility building Fruit trees Table grape vineyard Machines: Tractor with accessories for agriculture Cars for transportation: 9 seater Mitsubishi van Classic 2-seater diesel jeep Iveco van to transport products Essential material and utensils for the farm. Current rent for the 4 modular houses: €3,800 net/month. Located 3.3 km from Praia da Galé; 5 km from Albufeira Marina and 6.7 km from Algarve Shopping. Energy Rating: B #ref:BL896

**Additional Details** 

Site Floorplan