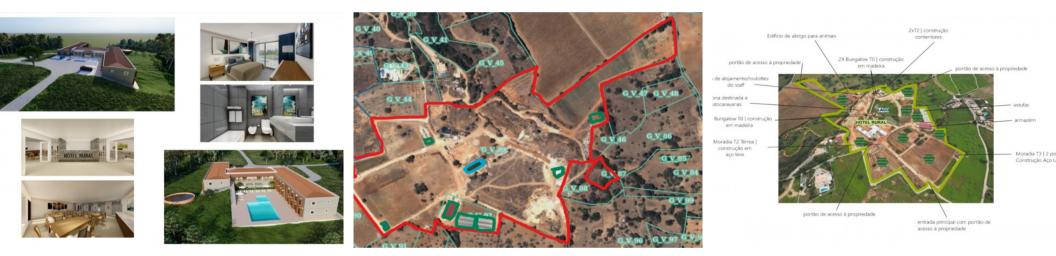

## **Property Description**

Farm in Albufeira with Rural Hotel of 2000m2 under construction. The hotel is in the structure execution phase. Farm characteristics: Property with more than 100 thousand square meters enclosed 2 water wells Network of water, electricity and sewerage 6 greenhouses 1 warehouse with 1 dining room, 1 bathroom, 1 office and a refrigeration container 30mx10m tank N° 2 Modular T2 5 trailers for staff accommodation Container No. 8 T2 Ground Floor Container N°9 T2 1st Floor Modular house N°10 T3 with sea view Animal facility building Fruit trees Table grape vineyard Machines: Tractor with accessories for agriculture Cars for transportation: 9 seater Mitsubishi van Classic 2-seater diesel jeep Iveco van to transport products Essential material and utensils for the farm. Current rent for the 4 modular houses: €3,800 net/month. Located 3.3 km from Praia da Galé; 5 km from Albufeira Marina and 6.7 km from Algarve Shopping. Energy Rating: B #ref:BL896

**Additional Details** 

Site Floorplan