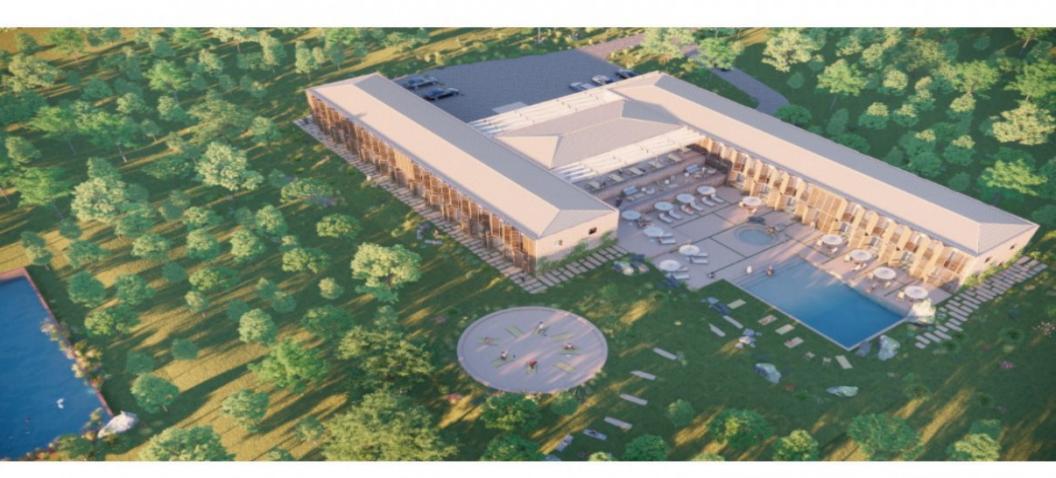

## **Property Description**

Farm in Albufeira with Rural Hotel of 2000m2 under construction. The hotel is in the structure execution phase. Farm characteristics: Property with more than 100 thousand square meters enclosed 2 water wells Network of water, electricity and sewerage 6 greenhouses 1 warehouse with 1 dining room, 1 bathroom, 1 office and a refrigeration container 30mx10m tank N° 2 Modular T2 5 trailers for staff accommodation Container No. 8 T2 Ground Floor Container N°9 T2 1st Floor Modular house N°10 T3 with sea view Animal facility building Fruit trees Table grape vineyard Machines: Tractor with accessories for agriculture Cars for transportation: 9 seater Mitsubishi van Classic 2-seater diesel jeep Iveco van to transport products Essential material and utensils for the farm. Current rent for the 4 modular houses: €3,800 net/month. Located 3.3 km from Praia da Galé; 5 km from Albufeira Marina and 6.7 km from Algarve Shopping. Energy Rating: B #ref:BL896