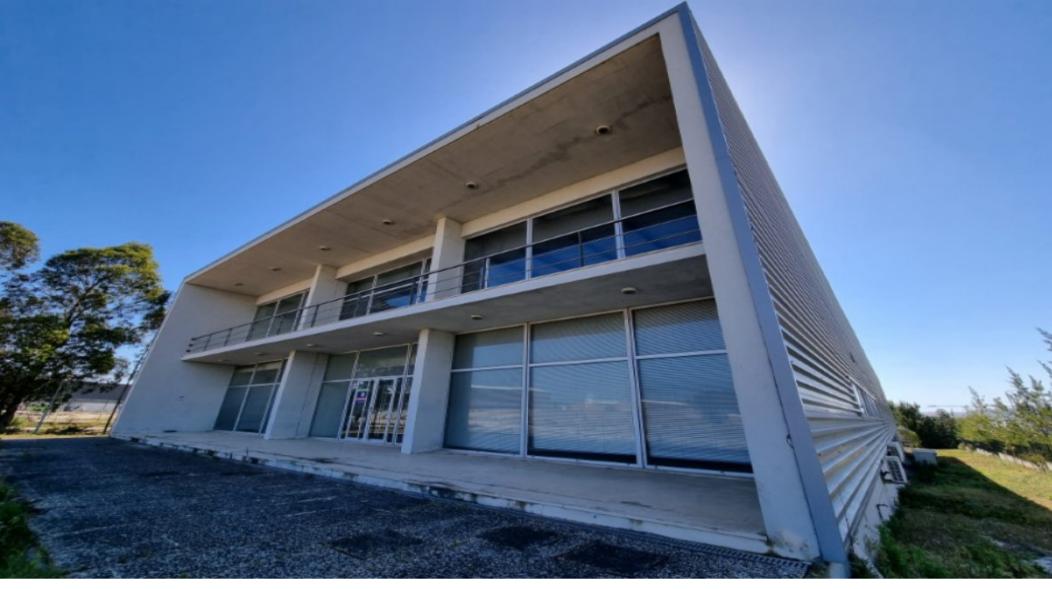

## **Property Description**

Welcome to the exclusive opportunity to acquire a prominent warehouse located in the industrial zone of Caldas da Rainha! Its strategic location, just 2 minutes from the A8 highway exit, offers privileged connections to various regions from the south to the north of Portugal. This building exemplifies excellence in construction and architecture, with carefully planned areas to ensure functionality and flexibility, easily adaptable to various sectors of industrial activity. It features spacious offices, a pantry, and well-equipped changing areas. The loading and unloading areas have been designed with maximum efficiency, boasting a ceiling height of 6 meters. \* The warehouse is currently under a rental contract, with a duration of three years until September 2026, and yields an annual return of 6% The warehouse is equipped with a central air conditioning system using renowned Carrier equipment, ensuring a comfortable and suitable environment for your business needs. Additionally, it has a goods lift and a fully operational generator, providing added convenience and security. With a useful construction area of 1440m², the building still offers the possibility of additional use of the existing covered area, allowing for an increase of approximately 800m² of usable space with minimal investment to optimize this extra area. The 9000m² plot of land houses well-built infrastructures and provides space for expanding the covered area, enabling the growth and consolidation of your business. Don't miss this unique opportunity to establish and expand your company in an ideal location! Contact us now and take advantage of this opportunity for success! Energy Rating: F #ref:BL881