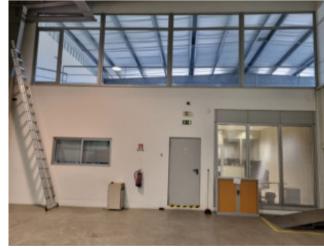

## **Property Description**

Welcome to the exclusive opportunity to acquire a prominent warehouse located in the industrial zone of Caldas da Rainha! Its strategic location, just 2 minutes from the A8 highway exit, offers privileged connections to various regions from the south to the north of Portugal. This building exemplifies excellence in construction and architecture, with carefully planned areas to ensure functionality and flexibility, easily adaptable to various sectors of industrial activity. It features spacious offices, a pantry, and well-equipped changing areas. The loading and unloading areas have been designed with maximum efficiency, boasting a ceiling height of 6 meters. \* The warehouse is currently under a rental contract, with a duration of three years until September 2026, and yields an annual return of 6% The warehouse is equipped with a central air conditioning system using renowned Carrier equipment, ensuring a comfortable and suitable environment for your business needs. Additionally, it has a goods lift and a fully operational generator, providing added convenience and security. With a useful construction area of 1440m², the building still offers the possibility of additional use of the existing covered area, allowing for an increase of approximately 800m² of usable space with minimal investment to optimize this extra area. The 9000m² plot of land houses well-built infrastructures and provides space for expanding the covered area, enabling the growth and consolidation of your business. Don't miss this unique opportunity to establish and expand your company in an ideal location! Contact us now and take advantage of this opportunity for success! Energy Rating: F #ref:BL881