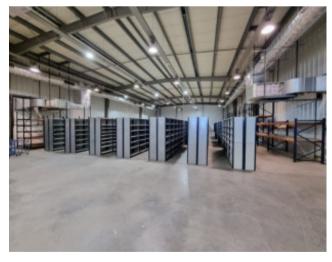

## **Property Description**

Welcome to the exclusive opportunity to acquire a prominent warehouse located in the industrial zone of Caldas da Rainha! Its strategic location, just 2 minutes from the A8 highway exit, offers privileged connections to various regions from the south to the north of Portugal. This building exemplifies excellence in construction and architecture, with carefully planned areas to ensure functionality and flexibility, easily adaptable to various sectors of industrial activity. It features spacious offices, a pantry, and well-equipped changing areas. The loading and unloading areas have been designed with maximum efficiency, boasting a ceiling height of 6 meters. \* The warehouse is currently under a rental contract, with a duration of three years until September 2026, and yields an annual return of 6% The warehouse is equipped with a central air conditioning system using renowned Carrier equipment, ensuring a comfortable and suitable environment for your business needs. Additionally, it has a goods lift and a fully operational generator, providing added convenience and security. With a useful construction area of 1440m², the building still offers the possibility of additional use of the existing covered area, allowing for an increase of approximately 800m² of usable space with minimal investment to optimize this extra area. The 9000m² plot of land houses well-built infrastructures and provides space for expanding the covered area, enabling the growth and consolidation of your business. Don't miss this unique opportunity to establish and expand your company in an ideal location! Contact us now and take advantage of this opportunity for success! Energy Rating: F #ref:BL881