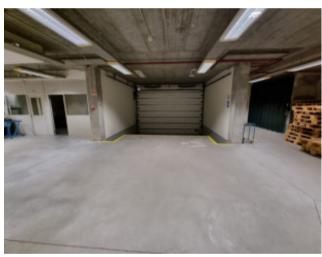

## **Property Description**

Welcome to the exclusive opportunity to acquire a prominent warehouse located in the industrial zone of Caldas da Rainha! Its strategic location, just 2 minutes from the A8 highway exit, offers privileged connections to various regions from the south to the north of Portugal. This building exemplifies excellence in construction and architecture, with carefully planned areas to ensure functionality and flexibility, easily adaptable to various sectors of industrial activity. It features spacious offices, a pantry, and well-equipped changing areas. The loading and unloading areas have been designed with maximum efficiency, boasting a ceiling height of 6 meters. \* The warehouse is currently under a rental contract, with a duration of three years until September 2026, and yields an annual return of 6% The warehouse is equipped with a central air conditioning system using renowned Carrier equipment, ensuring a comfortable and suitable environment for your business needs. Additionally, it has a goods lift and a fully operational generator, providing added convenience and security. With a useful construction area of 1440m², the building still offers the possibility of additional use of the existing covered area, allowing for an increase of approximately 800m² of usable space with minimal investment to optimize this extra area. The 9000m² plot of land houses well-built infrastructures and provides space for expanding the covered area, enabling the growth and consolidation of your business. Don't miss this unique opportunity to establish and expand your company in an ideal location! Contact us now and take advantage of this opportunity for success! Energy Rating: F #ref:BL881