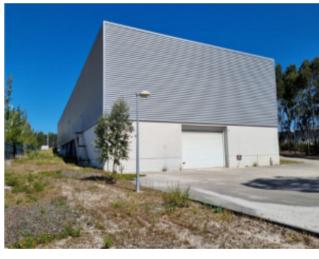

## **Property Description**

Welcome to the exclusive opportunity to acquire a prominent warehouse located in the industrial zone of Caldas da Rainha! Its strategic location, just 2 minutes from the A8 highway exit, offers privileged connections to various regions from the south to the north of Portugal. This building exemplifies excellence in construction and architecture, with carefully planned areas to ensure functionality and flexibility, easily adaptable to various sectors of industrial activity. It features spacious offices, a pantry, and well-equipped changing areas. The loading and unloading areas have been designed with maximum efficiency, boasting a ceiling height of 6 meters. \* The warehouse is currently under a rental contract, with a duration of three years until September 2026, and yields an annual return of 6% The warehouse is equipped with a central air conditioning system using renowned Carrier equipment, ensuring a comfortable and suitable environment for your business needs. Additionally, it has a goods lift and a fully operational generator, providing added convenience and security. With a useful construction area of 1440m², the building still offers the possibility of additional use of the existing covered area, allowing for an increase of approximately 800m² of usable space with minimal investment to optimize this extra area. The 9000m² plot of land houses well-built infrastructures and provides space for expanding the covered area, enabling the growth and consolidation of your business. Don't miss this unique opportunity to establish and expand your company in an ideal location! Contact us now and take advantage of this opportunity for success! Energy Rating: F #ref:BL881