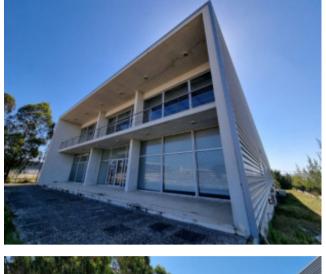

## **Property Description**

Welcome to the exclusive opportunity to acquire a prominent warehouse located in the industrial zone of Caldas da Rainha! Its strategic location, just 2 minutes from the A8 highway exit, offers privileged connections to various regions from the south to the north of Portugal. This building exemplifies excellence in construction and architecture, with carefully planned areas to ensure functionality and flexibility, easily adaptable to various sectors of industrial activity. It features spacious offices, a pantry, and well-equipped changing areas. The loading and unloading areas have been designed with maximum efficiency, boasting a ceiling height of 6 meters. \* The warehouse is currently under a rental contract, with a duration of three years until September 2026, and yields an annual return of 6% The warehouse is equipped with a central air conditioning system using renowned Carrier equipment, ensuring a comfortable and suitable environment for your business needs. Additionally, it has a goods lift and a fully operational generator, providing added convenience and security. With a useful construction area of 1440m², the building still offers the possibility of additional use of the existing covered area, allowing for an increase of approximately 800m² of usable space with minimal investment to optimize this extra area. The 9000m² plot of land houses well-built infrastructures and provides space for expanding the covered area, enabling the growth and consolidation of your business. Don't miss this unique opportunity to establish and expand your company in an ideal location! Contact us now and take advantage of this opportunity for success! Energy Rating: F #ref:BL881