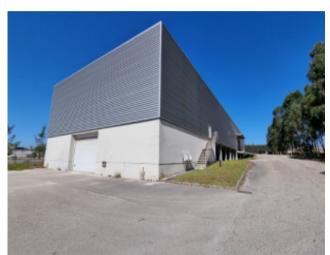

## **Property Description**

Welcome to the exclusive opportunity to acquire a prominent warehouse located in the industrial zone of Caldas da Rainha! Its strategic location, just 2 minutes from the A8 highway exit, offers privileged connections to various regions from the south to the north of Portugal. This building exemplifies excellence in construction and architecture, with carefully planned areas to ensure functionality and flexibility, easily adaptable to various sectors of industrial activity. It features spacious offices, a pantry, and well-equipped changing areas. The loading and unloading areas have been designed with maximum efficiency, boasting a ceiling height of 6 meters. \* The warehouse is currently under a rental contract, with a duration of three years until September 2026, and yields an annual return of 6% The warehouse is equipped with a central air conditioning system using renowned Carrier equipment, ensuring a comfortable and suitable environment for your business needs. Additionally, it has a goods lift and a fully operational generator, providing added convenience and security. With a useful construction area of 1440m², the building still offers the possibility of additional use of the existing covered area, allowing for an increase of approximately 800m² of usable space with minimal investment to optimize this extra area. The 9000m² plot of land houses well-built infrastructures and provides space for expanding the covered area, enabling the growth and consolidation of your business. Don't miss this unique opportunity to establish and expand your company in an ideal location! Contact us now and take advantage of this opportunity for success! Energy Rating: F #ref:BL881