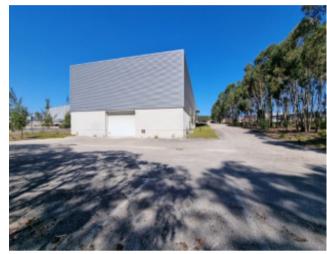

## **Property Description**

Welcome to the exclusive opportunity to acquire a prominent warehouse located in the industrial zone of Caldas da Rainha! Its strategic location, just 2 minutes from the A8 highway exit, offers privileged connections to various regions from the south to the north of Portugal. This building exemplifies excellence in construction and architecture, with carefully planned areas to ensure functionality and flexibility, easily adaptable to various sectors of industrial activity. It features spacious offices, a pantry, and well-equipped changing areas. The loading and unloading areas have been designed with maximum efficiency, boasting a ceiling height of 6 meters. \* The warehouse is currently under a rental contract, with a duration of three years until September 2026, and yields an annual return of 6% The warehouse is equipped with a central air conditioning system using renowned Carrier equipment, ensuring a comfortable and suitable environment for your business needs. Additionally, it has a goods lift and a fully operational generator, providing added convenience and security. With a useful construction area of 1440m², the building still offers the possibility of additional use of the existing covered area, allowing for an increase of approximately 800m² of usable space with minimal investment to optimize this extra area. The 9000m² plot of land houses well-built infrastructures and provides space for expanding the covered area, enabling the growth and consolidation of your business. Don't miss this unique opportunity to establish and expand your company in an ideal location! Contact us now and take advantage of this opportunity for success! Energy Rating: F #ref:BL881