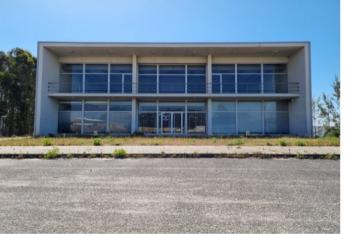

## **Property Description**

Welcome to the exclusive opportunity to acquire a prominent warehouse located in the industrial zone of Caldas da Rainha! Its strategic location, just 2 minutes from the A8 highway exit, offers privileged connections to various regions from the south to the north of Portugal. This building exemplifies excellence in construction and architecture, with carefully planned areas to ensure functionality and flexibility, easily adaptable to various sectors of industrial activity. It features spacious offices, a pantry, and well-equipped changing areas. The loading and unloading areas have been designed with maximum efficiency, boasting a ceiling height of 6 meters. \* The warehouse is currently under a rental contract, with a duration of three years until September 2026, and yields an annual return of 6% The warehouse is equipped with a central air conditioning system using renowned Carrier equipment, ensuring a comfortable and suitable environment for your business needs. Additionally, it has a goods lift and a fully operational generator, providing added convenience and security. With a useful construction area of 1440m², the building still offers the possibility of additional use of the existing covered area, allowing for an increase of approximately 800m² of usable space with minimal investment to optimize this extra area. The 9000m² plot of land houses well-built infrastructures and provides space for expanding the covered area, enabling the growth and consolidation of your business. Don't miss this unique opportunity to establish and expand your company in an ideal location! Contact us now and take advantage of this opportunity for success! Energy Rating: F #ref:BL881