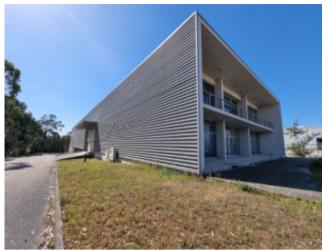

## **Property Description**

Welcome to the exclusive opportunity to acquire a prominent warehouse located in the industrial zone of Caldas da Rainha! Its strategic location, just 2 minutes from the A8 highway exit, offers privileged connections to various regions from the south to the north of Portugal. This building exemplifies excellence in construction and architecture, with carefully planned areas to ensure functionality and flexibility, easily adaptable to various sectors of industrial activity. It features spacious offices, a pantry, and well-equipped changing areas. The loading and unloading areas have been designed with maximum efficiency, boasting a ceiling height of 6 meters. \* The warehouse is currently under a rental contract, with a duration of three years until September 2026, and yields an annual return of 6% The warehouse is equipped with a central air conditioning system using renowned Carrier equipment, ensuring a comfortable and suitable environment for your business needs. Additionally, it has a goods lift and a fully operational generator, providing added convenience and security. With a useful construction area of 1440m², the building still offers the possibility of additional use of the existing covered area, allowing for an increase of approximately 800m² of usable space with minimal investment to optimize this extra area. The 9000m² plot of land houses well-built infrastructures and provides space for expanding the covered area, enabling the growth and consolidation of your business. Don't miss this unique opportunity to establish and expand your company in an ideal location! Contact us now and take advantage of this opportunity for success! Energy Rating: F #ref:BL881