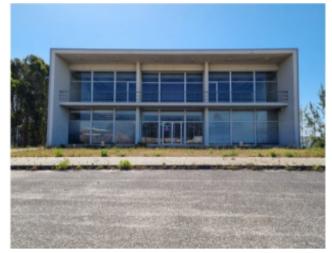

## **Property Description**

Welcome to the exclusive opportunity to acquire a prominent warehouse located in the industrial zone of Caldas da Rainha! Its strategic location, just 2 minutes from the A8 highway exit, offers privileged connections to various regions from the south to the north of Portugal. This building exemplifies excellence in construction and architecture, with carefully planned areas to ensure functionality and flexibility, easily adaptable to various sectors of industrial activity. It features spacious offices, a pantry, and well-equipped changing areas. The loading and unloading areas have been designed with maximum efficiency, boasting a ceiling height of 6 meters. \* The warehouse is currently under a rental contract, with a duration of three years until September 2026, and yields an annual return of 6% The warehouse is equipped with a central air conditioning system using renowned Carrier equipment, ensuring a comfortable and suitable environment for your business needs. Additionally, it has a goods lift and a fully operational generator, providing added convenience and security. With a useful construction area of 1440m², the building still offers the possibility of additional use of the existing covered area, allowing for an increase of approximately 800m² of usable space with minimal investment to optimize this extra area. The 9000m² plot of land houses well-built infrastructures and provides space for expanding the covered area, enabling the growth and consolidation of your business. Don't miss this unique opportunity to establish and expand your company in an ideal location! Contact us now and take advantage of this opportunity for success! Energy Rating: F #ref:BL881