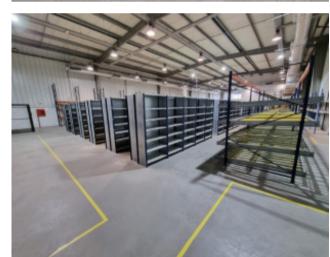

## **Property Description**

Welcome to the exclusive opportunity to acquire a prominent warehouse located in the industrial zone of Caldas da Rainha! Its strategic location, just 2 minutes from the A8 highway exit, offers privileged connections to various regions from the south to the north of Portugal. This building exemplifies excellence in construction and architecture, with carefully planned areas to ensure functionality and flexibility, easily adaptable to various sectors of industrial activity. It features spacious offices, a pantry, and well-equipped changing areas. The loading and unloading areas have been designed with maximum efficiency, boasting a ceiling height of 6 meters. \* The warehouse is currently under a rental contract, with a duration of three years until September 2026, and yields an annual return of 6% The warehouse is equipped with a central air conditioning system using renowned Carrier equipment, ensuring a comfortable and suitable environment for your business needs. Additionally, it has a goods lift and a fully operational generator, providing added convenience and security. With a useful construction area of 1440m², the building still offers the possibility of additional use of the existing covered area, allowing for an increase of approximately 800m² of usable space with minimal investment to optimize this extra area. The 9000m² plot of land houses well-built infrastructures and provides space for expanding the covered area, enabling the growth and consolidation of your business. Don't miss this unique opportunity to establish and expand your company in an ideal location! Contact us now and take advantage of this opportunity for success! Energy Rating: F #ref:BL881