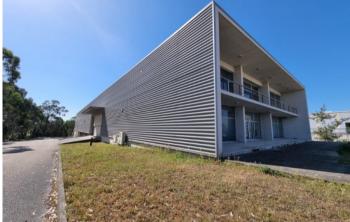

## **Property Description**

Welcome to the exclusive opportunity to acquire a prominent warehouse located in the industrial zone of Caldas da Rainha! Its strategic location, just 2 minutes from the A8 highway exit, offers privileged connections to various regions from the south to the north of Portugal. This building exemplifies excellence in construction and architecture, with carefully planned areas to ensure functionality and flexibility, easily adaptable to various sectors of industrial activity. It features spacious offices, a pantry, and well-equipped changing areas. The loading and unloading areas have been designed with maximum efficiency, boasting a ceiling height of 6 meters. \* The warehouse is currently under a rental contract, with a duration of three years until September 2026, and yields an annual return of 6% The warehouse is equipped with a central air conditioning system using renowned Carrier equipment, ensuring a comfortable and suitable environment for your business needs. Additionally, it has a goods lift and a fully operational generator, providing added convenience and security. With a useful construction area of 1440m², the building still offers the possibility of additional use of the existing covered area, allowing for an increase of approximately 800m² of usable space with minimal investment to optimize this extra area. The 9000m² plot of land houses well-built infrastructures and provides space for expanding the covered area, enabling the growth and consolidation of your business. Don't miss this unique opportunity to establish and expand your company in an ideal location! Contact us now and take advantage of this opportunity for success! Energy Rating: F #ref:BL881