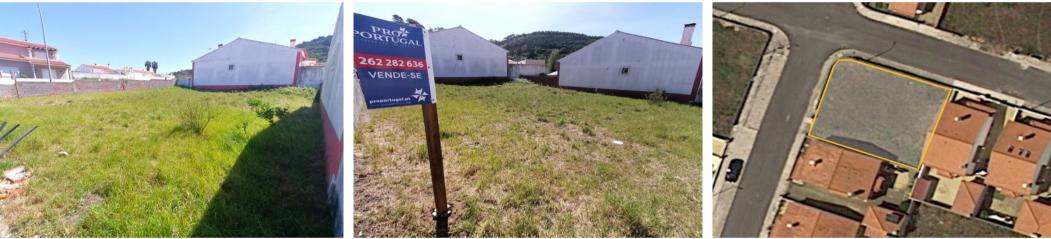

## **Property Description**

Plot in Óbidos of 367.11m2 with good sun exposure in a quiet neighbourhood. For the construction of a house with 2 floors and a maximum implantation area of 122.50m2 and a maximum construction area of 165m2. Located in a central area between the beach and the city, in the picturesque village of A-da-Gorda, 2 km from the medieval castle of Óbidos. You can walk the direct cycle path to the castle and enjoy a beautiful cherry with fabulous views. About 15/20 minutes by car from the famous beaches in the area: Baleal, Supertubos, Lagoa de Óbidos and Foz do Arelho. As well as the Praia d'El Rey Golf & Beach Resort, West Cliffs Ocean and Golf Resort, Bom Sucesso Resort and Royal Obidos Spa & Golf Resort golf courses. With quick access to the highway, in just 2 minutes, and 45 minutes from Lisbon airport. Energy Rating: Exempt #ref:BL879