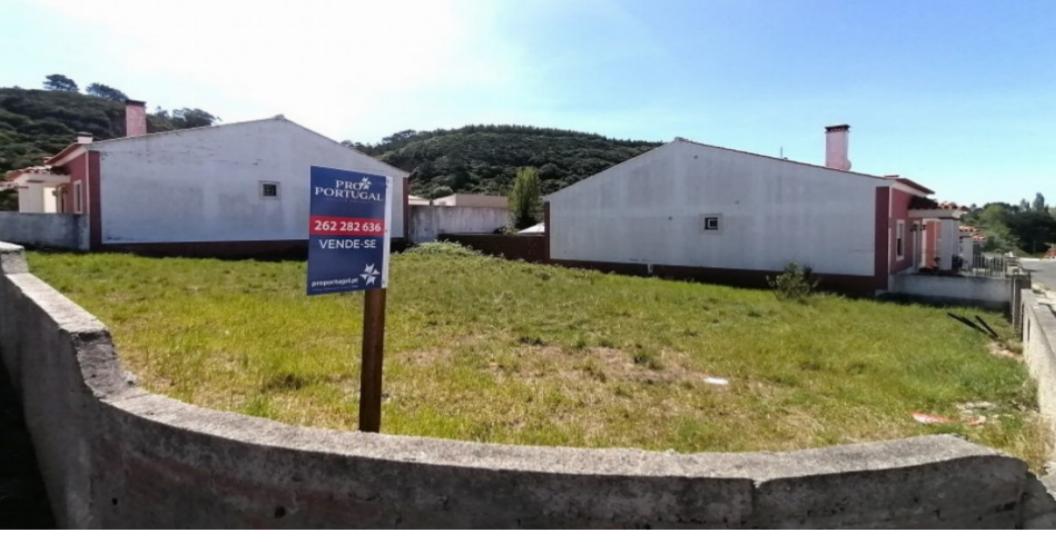

## **Property Description**

Plot in Óbidos of 367.11m2 with good sun exposure in a quiet neighbourhood. For the construction of a house with 2 floors and a maximum implantation area of 122.50m2 and a maximum construction area of 165m2. Located in a central area between the beach and the city, in the picturesque village of A-da-Gorda, 2 km from the medieval castle of Óbidos. You can walk the direct cycle path to the castle and enjoy a beautiful cherry with fabulous views. About 15/20 minutes by car from the famous beaches in the area: Baleal, Supertubos, Lagoa de Óbidos and Foz do Arelho. As well as the Praia d'El Rey Golf & Beach Resort, West Cliffs Ocean and Golf Resort, Bom Sucesso Resort and Royal Obidos Spa & Golf Resort golf courses. With quick access to the highway, in just 2 minutes, and 45 minutes from Lisbon airport. Energy Rating: Exempt #ref:BL879