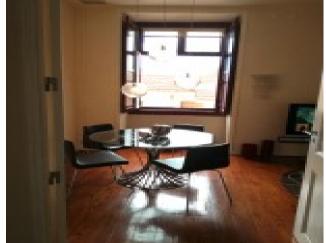

**€695,000** 

Ref: PW36

102 sqm

A lovely two bedroom apartment with 102 sqm, in an 18th century building, located in the historical center of Lisbon. The entire building has been refurbished and the common areas restored maintaining the original

## **Property Description**

A lovely two bedroom apartment with 102 sqm, in an 18th century building, located in the historical center of Lisbon.

The entire building has been refurbished and the common areas restored maintaining the original moth and details