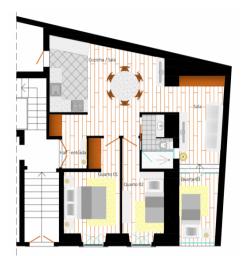

ea is a central neighborhood of Lisbon that has been going through a deep renovation and has attracted many investors, young families and artists.

This commercial and residential area is a few minutes away from Baixa and will soon include a strong cultural investment in the former abandoned Desterro Hospital.

This apartment is located just a few steps away from Largo do Intendente and is a stunning investment opportunity. It features a nice living room with an open kitchen, an area suited for living or dining, two nice bedrooms, and a bathroom.

Come and book a visit.

View our other available properties in Lisbon and our apartments in Intendente.

Also, check our guide to Intendente and explore Lisbon.



## Gallery



















## **Additional Details**



## **Site Floorplan**