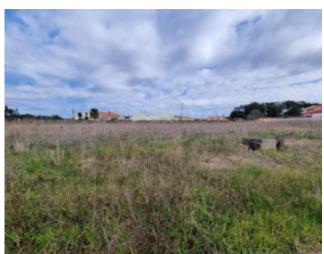

#### **Property Description**

Land investment for 6 houses in Campo - Caldas da Rainha. This land has a total area of 4042 m2 and is served to the west by public road and all the main infrastructures. Level 2 of Urban Space - Db max. 0.38 houses/ha - ICb max. 0.45 - no. 2 floors - Max heigth 7m - Gross area allowed: 1818,90m2 The proposed planing intends to build a Condominium of 6 detached houses, according to the drawings approved of the pre project (PIP) The construction will be developed on two floors (above the road level) with a distribution in three distinct areas (social, private and services), taking advantage of the sun exposure, turning the social area and the private-room area, in the east/west direction. The intended gross construction areas: - Desired gross area: 1368 m2 - Deployment area: 699 m2 - Two floors above ground - Floor 0: 699m2 - Floor 1: 669m2 - Area of access to the houses: 439,63m2 - Waterproofed area / deck = 437,52m2 - Total waterproofed area: 1576,15m2 - Permeable area: 2465,85m2 - Typology T4 (bedrooms) - Height: 6.5m - Planned parking: 12 / inside the condominium! (2 for each house) Great investment opportunity located in the locality of Campo only 4km to the city of Caldas da Rainha, 7km to Salir do Porto and São Martinho beach and 8km to Foz do Arelho beach! Lisbon airport at 90km distance! We have architecture and project management services that can support you on developing all the investment and houses sales! 'Your Success is our Business' Energy Rating: Exempt #ref:BL853