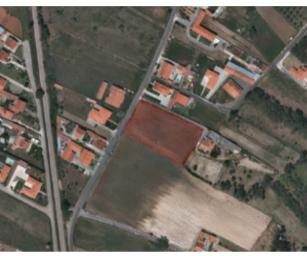

#### **Property Description**

Land investment for 6 houses in Campo - Caldas da Rainha. This land has a total area of 4042 m2 and is served to the west by public road and all the main infrastructures. Level 2 of Urban Space - Db max. 0.38 houses/ha - ICb max. 0.45 - no. 2 floors - Max heigth 7m - Gross area allowed: 1818,90m2 The proposed planing intends to build a Condominium of 6 detached houses, according to the drawings approved of the pre project (PIP) The construction will be developed on two floors (above the road level) with a distribution in three distinct areas (social, private and services), taking advantage of the sun exposure, turning the social area and the private-room area, in the east/west direction. The intended gross construction areas: - Desired gross area: 1368 m2 - Deployment area: 699 m2 - Two floors above ground - Floor 0: 699m2 - Floor 1: 669m2 - Area of access to the houses: 439,63m2 - Waterproofed area / deck = 437,52m2 - Total waterproofed area: 1576,15m2 - Permeable area: 2465,85m2 - Typology T4 (bedrooms) - Height: 6.5m - Planned parking: 12 / inside the condominium! (2 for each house) Great investment opportunity located in the locality of Campo only 4km to the city of Caldas da Rainha, 7km to Salir do Porto and São Martinho beach and 8km to Foz do Arelho beach! Lisbon airport at 90km distance! We have architecture and project management services that can support you on developing all the investment and houses sales! 'Your Success is our Business' Energy Rating: Exempt #ref:BL853

### **Site Floorplan**