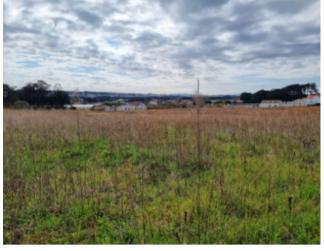

#### **Property Description**

Land investment for 6 houses in Campo - Caldas da Rainha. This land has a total area of 4042 m2 and is served to the west by public road and all the main infrastructures. Level 2 of Urban Space - Db max. 0.38 houses/ha - ICb max. 0.45 - no. 2 floors - Max heigth 7m - Gross area allowed: 1818,90m2 The proposed planing intends to build a Condominium of 6 detached houses, according to the drawings approved of the pre project (PIP) The construction will be developed on two floors (above the road level) with a distribution in three distinct areas (social, private and services), taking advantage of the sun exposure, turning the social area and the private-room area, in the east/west direction. The intended gross construction areas: - Desired gross area: 1368 m2 - Deployment area: 699 m2 - Two floors above ground - Floor 0: 699m2 - Floor 1: 669m2 - Area of access to the houses: 439,63m2 - Waterproofed area / deck = 437,52m2 - Total waterproofed area: 1576,15m2 - Permeable area: 2465,85m2 - Typology T4 (bedrooms) - Height: 6.5m - Planned parking: 12 / inside the condominium! (2 for each house) Great investment opportunity located in the locality of Campo only 4km to the city of Caldas da Rainha, 7km to Salir do Porto and São Martinho beach and 8km to Foz do Arelho beach! Lisbon airport at 90km distance! We have architecture and project management services that can support you on developing all the investment and houses sales! 'Your Success is our Business' Energy Rating: Exempt #ref:BL853