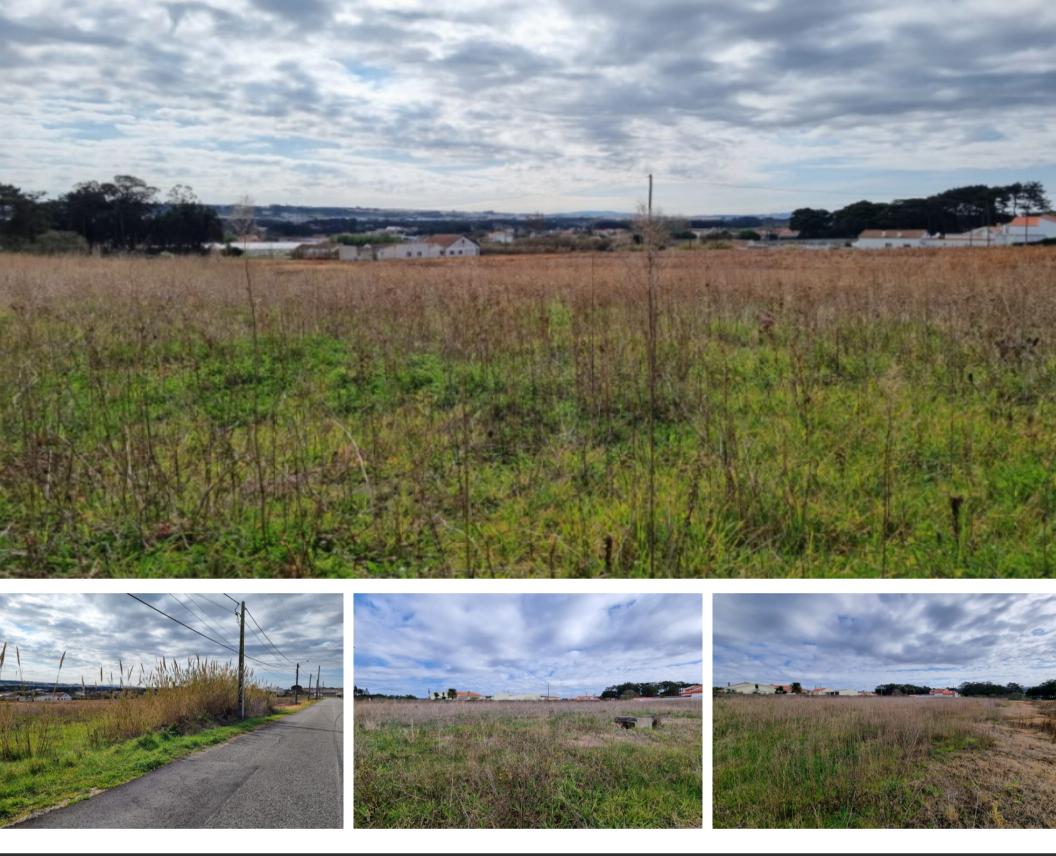

#### **Property Description**

Land investment for 6 houses in Campo - Caldas da Rainha. This land has a total area of 4042 m2 and is served to the west by public road and all the main infrastructures. Level 2 of Urban Space - Db max. 0.38 houses/ha - ICb max. 0.45 - no. 2 floors - Max heigth 7m - Gross area allowed: 1818,90m2 The proposed planing intends to build a Condominium of 6 detached houses, according to the drawings approved of the pre project (PIP) The construction will be developed on two floors (above the road level) with a distribution in three distinct areas (social, private and services), taking advantage of the sun exposure, turning the social area and the private-room area, in the east/west direction. The intended gross construction areas: - Desired gross area: 1368 m2 - Deployment area: 699 m2 - Two floors above ground - Floor 0: 699m2 - Floor 1: 669m2 - Area of access to the houses: 439,63m2 - Waterproofed area / deck = 437,52m2 - Total waterproofed area: 1576,15m2 - Permeable area: 2465,85m2 - Typology T4 (bedrooms) - Height: 6.5m - Planned parking: 12 / inside the condominium! (2 for each house) Great investment opportunity located in the locality of Campo only 4km to the city of Caldas da Rainha, 7km to Salir do Porto and São Martinho beach and 8km to Foz do Arelho beach! Lisbon airport at 90km distance! We have architecture and project management services that can support you on developing all the investment and houses sales! 'Your Success is our Business' Energy Rating: Exempt #ref:BL853