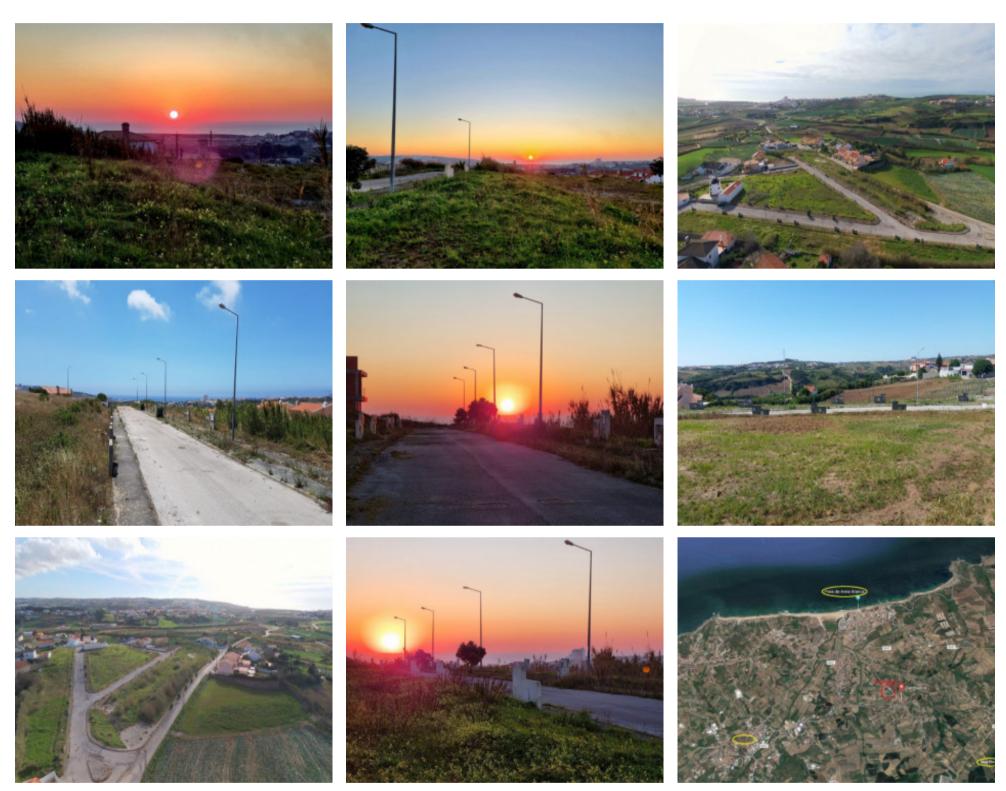

## **Property Description**

Plots with sea view on the horizon just 1.5 km from Areia Branca beach. Plots with possibility of building a semi-detached house with 2 floors + basement. House with a maximum implantation area of 108m2 and construction area of 200m2 + basement of 108m2. With infrastructure in place. 2km from the village of Lourinhã and the tourist Dino Parque. The medieval town of Óbidos is just 15 minutes away and the city of Caldas da Rainha is 20 minutes away. Lisbon airport is 1 hour away by car. Enjoy living in nature close to beautiful beaches and the best golf courses in Europe! We have architecture office. Trust PRO PORTUGAL to design your DREAM HOUSE! Energy Rating: Exempt #ref:BL849