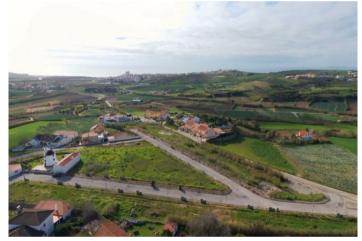

**€105,000** 

**Ref: BL849** 

Plots with sea view on the horizon just 1.5 km from Areia Branca beach. Plots with possibility of building a semi-detac...

Telephone: +351 213 471 603 Email: info@portugalhomes.com

## **Property Description**

Plots with sea view on the horizon just 1.5 km from Areia Branca beach. Plots with possibility of building a semi-detached house with 2 floors + basement. House with a maximum implantation area of 108m2 and construction area of 200m2 + basement of 108m2. With infrastructure in place. 2km from the village of Lourinhã and the tourist Dino Parque. The medieval town of Óbidos is just 15 minutes away and the city of Caldas da Rainha is 20 minutes away. Lisbon airport is 1 hour away by car. Enjoy living in nature close to beautiful beaches and the best golf courses in Europe! We have architecture office. Trust PRO PORTUGAL to design your DREAM HOUSE! Energy Rating: Exempt #ref:BL849