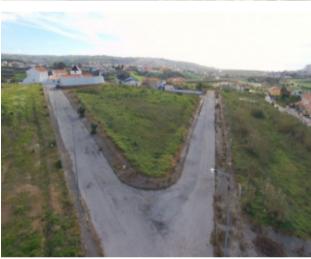

## **Property Description**

Plot with sea view on the horizon for construction of detached house in Zambujeira, Lourinhã, just 1.5 km from Areia Branca beach. This is plot 30, a corner plot with 401,65m2, with the possibility of building a semi-detached house with 2 floors. House with a maximum construction area of 250m2 and implantation of 165,15m2. With infrastructure in place. 2km from the village of Lourinhã and the tourist Dino Parque. The medieval town of Óbidos is just 15 minutes away and the city of Caldas da Rainha is 20 minutes away. Lisbon airport is 1 hour away by car. Enjoy living in nature close to beautiful beaches and the best golf courses in Europe! We have architecture office. Trust PRO PORTUGAL to design your DREAM HOUSE! Energy Rating: Exempt #ref:BL823