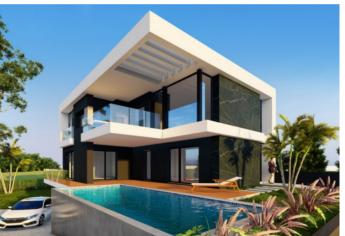

## **Property Description**

Plot with sea view on the horizon for construction of detached house in Zambujeira, Lourinhã, just 1.5 km from Areia Branca beach. This is plot 30, a corner plot with 401,65m2, with the possibility of building a semi-detached house with 2 floors. House with a maximum construction area of 250m2 and implantation of 165,15m2. With infrastructure in place. 2km from the village of Lourinhã and the tourist Dino Parque. The medieval town of Óbidos is just 15 minutes away and the city of Caldas da Rainha is 20 minutes away. Lisbon airport is 1 hour away by car. Enjoy living in nature close to beautiful beaches and the best golf courses in Europe! We have architecture office. Trust PRO PORTUGAL to design your DREAM HOUSE! Energy Rating: Exempt #ref:BL823