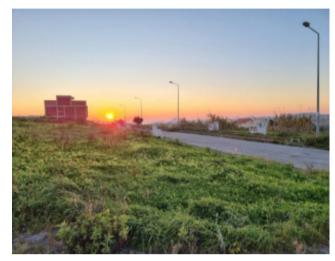

## **Property Description**

Plot with sea view on the horizon for construction of detached house in Zambujeira, Lourinhã, just 1.5 km from Areia Branca beach. This is plot 30, a corner plot with 401,65m2, with the possibility of building a semi-detached house with 2 floors. House with a maximum construction area of 250m2 and implantation of 165,15m2. With infrastructure in place. 2km from the village of Lourinhã and the tourist Dino Parque. The medieval town of Óbidos is just 15 minutes away and the city of Caldas da Rainha is 20 minutes away. Lisbon airport is 1 hour away by car. Enjoy living in nature close to beautiful beaches and the best golf courses in Europe! We have architecture office. Trust PRO PORTUGAL to design your DREAM HOUSE! Energy Rating: Exempt #ref:BL823