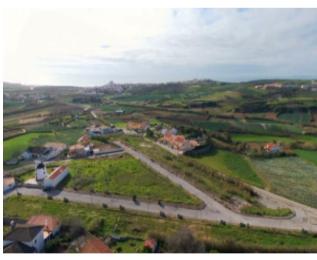

## **Property Description**

Plot with sea view on the horizon for construction of detached house in Zambujeira, Lourinhã, just 1.5 km from Areia Branca beach. This is plot 30, a corner plot with 401,65m2, with the possibility of building a semi-detached house with 2 floors. House with a maximum construction area of 250m2 and implantation of 165,15m2. With infrastructure in place. 2km from the village of Lourinhã and the tourist Dino Parque. The medieval town of Óbidos is just 15 minutes away and the city of Caldas da Rainha is 20 minutes away. Lisbon airport is 1 hour away by car. Enjoy living in nature close to beautiful beaches and the best golf courses in Europe! We have architecture office. Trust PRO PORTUGAL to design your DREAM HOUSE! Energy Rating: Exempt #ref:BL823