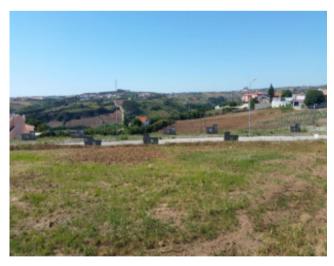

## **Property Description**

Plot with sea view on the horizon for construction of detached house in Zambujeira, Lourinhã, just 1.5 km from Areia Branca beach. This is plot 30, a corner plot with 401,65m2, with the possibility of building a semi-detached house with 2 floors. House with a maximum construction area of 250m2 and implantation of 165,15m2. With infrastructure in place. 2km from the village of Lourinhã and the tourist Dino Parque. The medieval town of Óbidos is just 15 minutes away and the city of Caldas da Rainha is 20 minutes away. Lisbon airport is 1 hour away by car. Enjoy living in nature close to beautiful beaches and the best golf courses in Europe! We have architecture office. Trust PRO PORTUGAL to design your DREAM HOUSE! Energy Rating: Exempt #ref:BL823