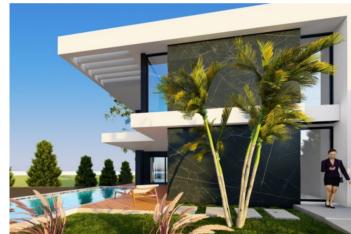

## **Property Description**

Plot with sea view on the horizon for construction of detached house in Zambujeira, Lourinhã, just 1.5 km from Areia Branca beach. This is plot 30, a corner plot with 401,65m2, with the possibility of building a semi-detached house with 2 floors. House with a maximum construction area of 250m2 and implantation of 165,15m2. With infrastructure in place. 2km from the village of Lourinhã and the tourist Dino Parque. The medieval town of Óbidos is just 15 minutes away and the city of Caldas da Rainha is 20 minutes away. Lisbon airport is 1 hour away by car. Enjoy living in nature close to beautiful beaches and the best golf courses in Europe! We have architecture office. Trust PRO PORTUGAL to design your DREAM HOUSE! Energy Rating: Exempt #ref:BL823