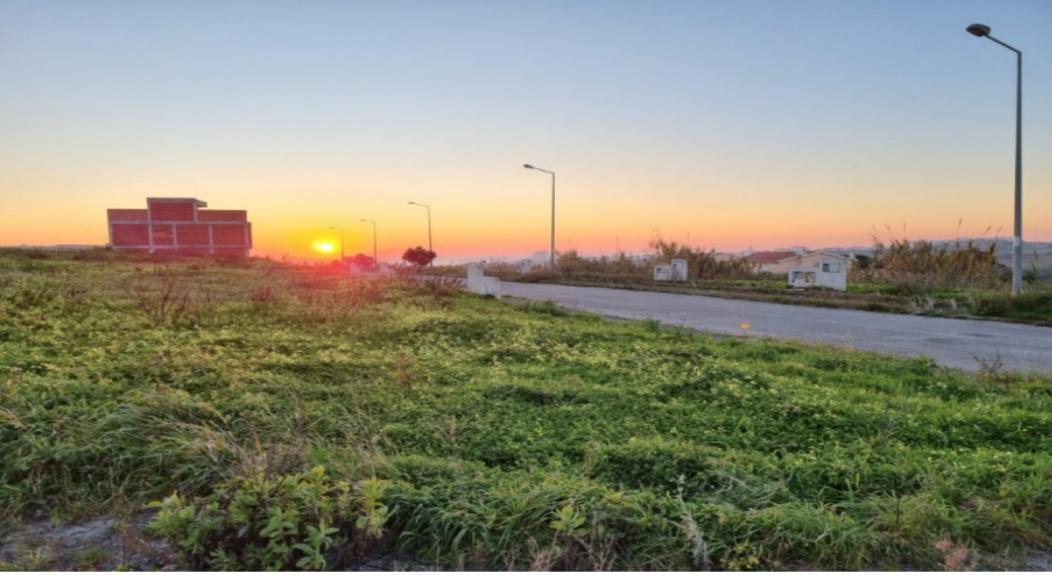

## **Property Description**

Plot with sea view on the horizon for construction of detached house in Zambujeira, Lourinhã, just 1.5 km from Areia Branca beach. This is plot 30, a corner plot with 401,65m2, with the possibility of building a semi-detached house with 2 floors. House with a maximum construction area of 250m2 and implantation of 165,15m2. With infrastructure in place. 2km from the village of Lourinhã and the tourist Dino Parque. The medieval town of Óbidos is just 15 minutes away and the city of Caldas da Rainha is 20 minutes away. Lisbon airport is 1 hour away by car. Enjoy living in nature close to beautiful beaches and the best golf courses in Europe! We have architecture office. Trust PRO PORTUGAL to design your DREAM HOUSE! Energy Rating: Exempt #ref:BL823