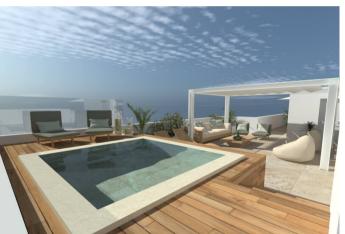

The top floor is 2 penthouses with over 50m2 of roof terrace with Jacuzzi and views. Both are 2 bedrooms and 3 bathrooms.

There is a shared outdoor area with pool as part of the condominium.

Sanitised water is heated by the solar panels and there is Air Conditioning throughout.

## Gallery