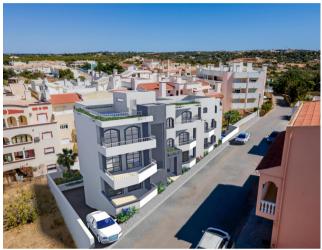

This exquisite apartment complex sits atop the hill overlooking Ferragudo with views of the River and Portimao, Monchique mountains to one side and the coast to the other.

The 3 levels are serviced by an underground garage and with a storage facility for each unit. There is a communal lift to all floors. On the ground floor are 3 one bedroom apartments - facing North , South and East respectively. The first floor is identical in layout.