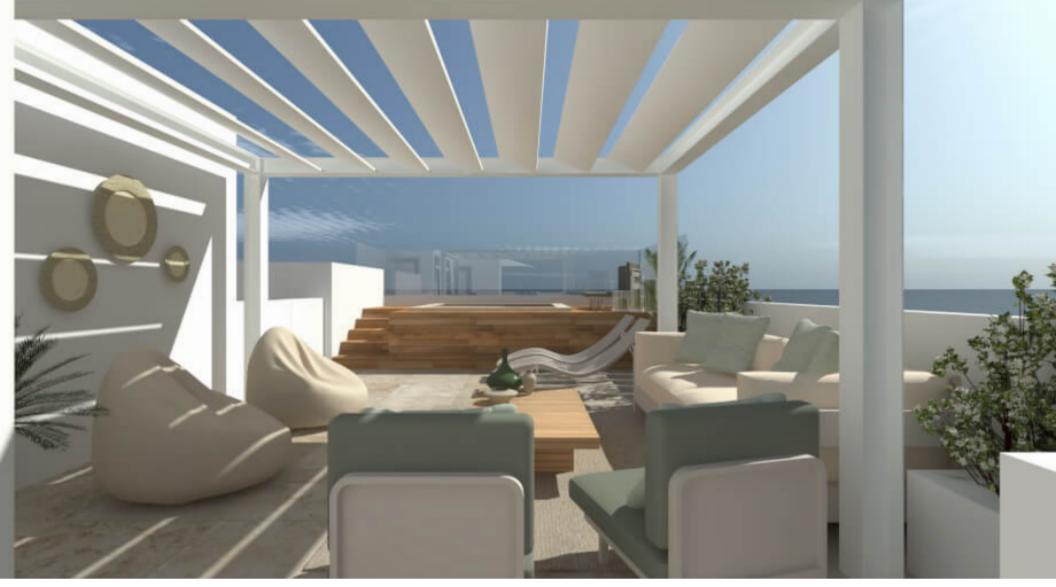

The top floor is 2 penthouses with over 50m2 of roof terrace with Jacuzzi and views. Both are 2 bedrooms and 3 bathrooms.

There is a shared outdoor area with pool as part of the condominium.

Sanitised water is heated by the solar panels and there is Air Conditioning throughout.

## Gallery