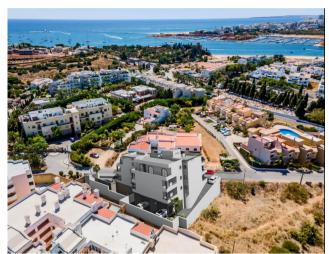

This exquisite apartment complex sits atop the hill overlooking Ferragudo with views of the River and Portimao, Monchique mountains to one side and the coast to the other.

The 3 levels are serviced by an underground garage and with a storage facility for each unit. There is a communal lift to all floors. On the ground floor are 3 one bedroom apartments - facing North , South and East respectively. The first floor is identical in layout.

The kitchens are fully equipped with high level appliances.

The excellent location is close to nearby points of interest -

- The charming historic old town with it's town square and fish restaurants and bars is a 6 minute walk
- Praia da Agrinha is a 2 minute drive or less than 10 minutes on foot
- Gramacho Golf course is 8 minutes drive away, with a closer one in Parchal under construction and dozens more are easily accessible
- Central Portimao is 10 minutes drive across the bridge and has Hospitals, Shopping Malls, Cinemas, areas of Cultural significance and Marina
- Praia de Rocha the expansive beach of the area with it's lively nightlife and shopping is 15 minute's drive away
- The local train station is a 5 minute drive away
- The local primary school is 200 metres away and parish school 550 metres
- Faro International Airport is a 45 minute drive from here