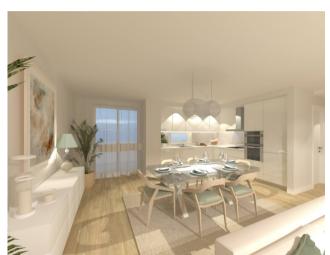

The top floor is 2 penthouses with over 50m2 of roof terrace with Jacuzzi and views. Both are 2 bedrooms and 3 bathrooms.

There is a shared outdoor area with pool as part of the condominium.

Sanitised water is heated by the solar panels and there is Air Conditioning throughout.

The kitchens are fully equipped with high level appliances.

The excellent location is close to nearby points of interest -

- The charming historic old town with it's town square and fish restaurants and bars is a 6 minute walk
- Praia da Agrinha is a 2 minute drive or less than 10 minutes on foot
- Gramacho Golf course is 8 minutes drive away, with a closer one in Parchal under construction and dozens more are easily accessible
- Central Portimao is 10 minutes drive across the bridge and has Hospitals, Shopping Malls, Cinemas, areas of Cultural significance and Marina
- Praia de Rocha the expansive beach of the area with it's lively nightlife and shopping is 15 minute's drive away
- The local train station is a 5 minute drive away
- The local primary school is 200 metres away and parish school 550 metres
- Faro International Airport is a 45 minute drive from here