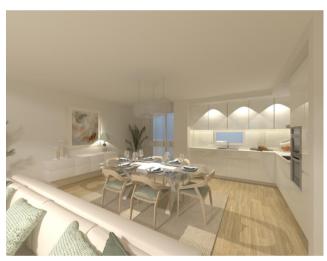

The top floor is 2 penthouses with over 50m2 of roof terrace with Jacuzzi and views. Both are 2 bedrooms and 3 bathrooms.

There is a shared outdoor area with pool as part of the condominium.

Sanitised water is heated by the solar panels and there is Air Conditioning throughout.

The kitchens are fully equipped with high level appliances.

The excellent location is close to nearby points of interest -

- The charming historic old town with it's town square and fish restaurants and bars is a 6 minute walk
- Praia da Agrinha is a 2 minute drive or less than 10 minutes on foot
- Gramacho Golf course is 8 minutes drive away, with a closer one in Parchal under construction and dozens more are easily accessible
- Central Portimao is 10 minutes drive across the bridge and has Hospitals, Shopping Malls, Cinemas, areas of Cultural significance and Marina
- Praia de Rocha the expansive beach of the area with it's lively nightlife and shopping is 15 minute's drive away
- The local train station is a 5 minute drive away
- The local primary school is 200 metres away and parish school 550 metres
- Faro International Airport is a 45 minute drive from here