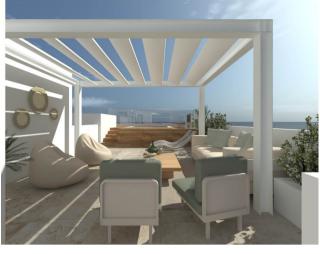

The top floor is 2 penthouses with over 50m2 of roof terrace with Jacuzzi and views. Both are 2 bedrooms and 3 bathrooms.

There is a shared outdoor area with pool as part of the condominium.

Sanitised water is heated by the solar panels and there is Air Conditioning throughout.