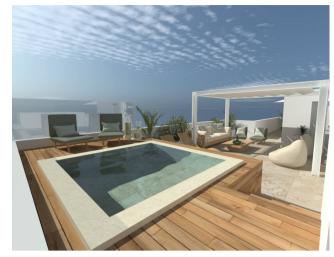

The top floor is 2 penthouses with over 50m2 of roof terrace with Jacuzzi and views. Both are 2 bedrooms and 3 bathrooms.

There is a shared outdoor area with pool as part of the condominium.

Sanitised water is heated by the solar panels and there is Air Conditioning throughout.