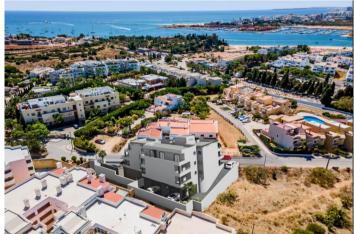

# Ferragudo Apartment

€0

**Ref: PW3568** 

Stylised apartment complex overlooking Ferragudo and Portimao. Outdoor spaces and views. 2 levels plus top floor penthouses with roof terrace and jacuzzi.

- Ocean View
- Amenities
- Concierge Service
- Garden

This exquisite apartment complex sits atop the hill overlooking Ferragudo with views of the River and Portimao, Monchique mountains to one side and the coast to the other.

The 3 levels are serviced by an underground garage and with a storage facility for each unit. There is a communal lift to all floors. On the ground floor are 3 one bedroom apartments - facing North , South and East respectively. The first floor is identical in layout.

## Gallery