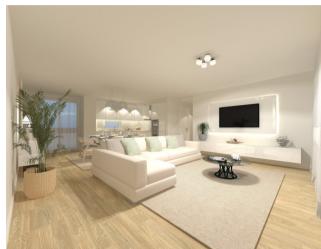

This exquisite apartment complex sits atop the hill overlooking Ferragudo with views of the River and Portimao, Monchique mountains to one side and the coast to the other.

The 3 levels are serviced by an underground garage and with a storage facility for each unit. There is a communal lift to all floors. On the ground floor are 3 one bedroom apartments - facing North , South and East respectively. The first floor is identical in layout.

The top floor is 2 penthouses with over 50m2 of roof terrace with Jacuzzi and views. Both are 2 bedrooms and 3 bathrooms.

There is a shared outdoor area with pool as part of the condominium.

Sanitised water is heated by the solar panels and there is Air Conditioning throughout.

The kitchens are fully equipped with high level appliances.

The excellent location is close to nearby points of interest -

- The charming historic old town with it's town square and fish restaurants and bars is a 6 minute walk
- Praia da Agrinha is a 2 minute drive or less than 10 minutes on foot
- Gramacho Golf course is 8 minutes drive away, with a closer one in Parchal under construction and dozens more are easily accessible
- Central Portimao is 10 minutes drive across the bridge and has Hospitals, Shopping Malls, Cinemas, areas of Cultural significance and Marina
- Praia de Rocha the expansive beach of the area with it's lively nightlife and shopping is 15 minute's drive away
- The local train station is a 5 minute drive away
- The local primary school is 200 metres away and parish school 550 metres
- Faro International Airport is a 45 minute drive from here