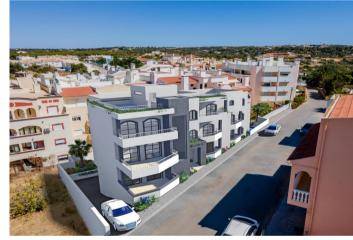

# Ferragudo Apartment

€0

**Ref: PW3568** 

Stylised apartment complex overlooking Ferragudo and Portimao. Outdoor spaces and views. 2 levels plus top floor penthouses with roof terrace and jacuzzi.

- Ocean View
- Amenities
- Concierge Service
- Garden

This exquisite apartment complex sits atop the hill overlooking Ferragudo with views of the River and Portimao, Monchique mountains to one side and the coast to the other.

The 3 levels are serviced by an underground garage and with a storage facility for each unit. There is a communal lift to all floors. On the ground floor are 3 one bedroom apartments - facing North , South and East respectively. The first floor is identical in layout.

## Gallery