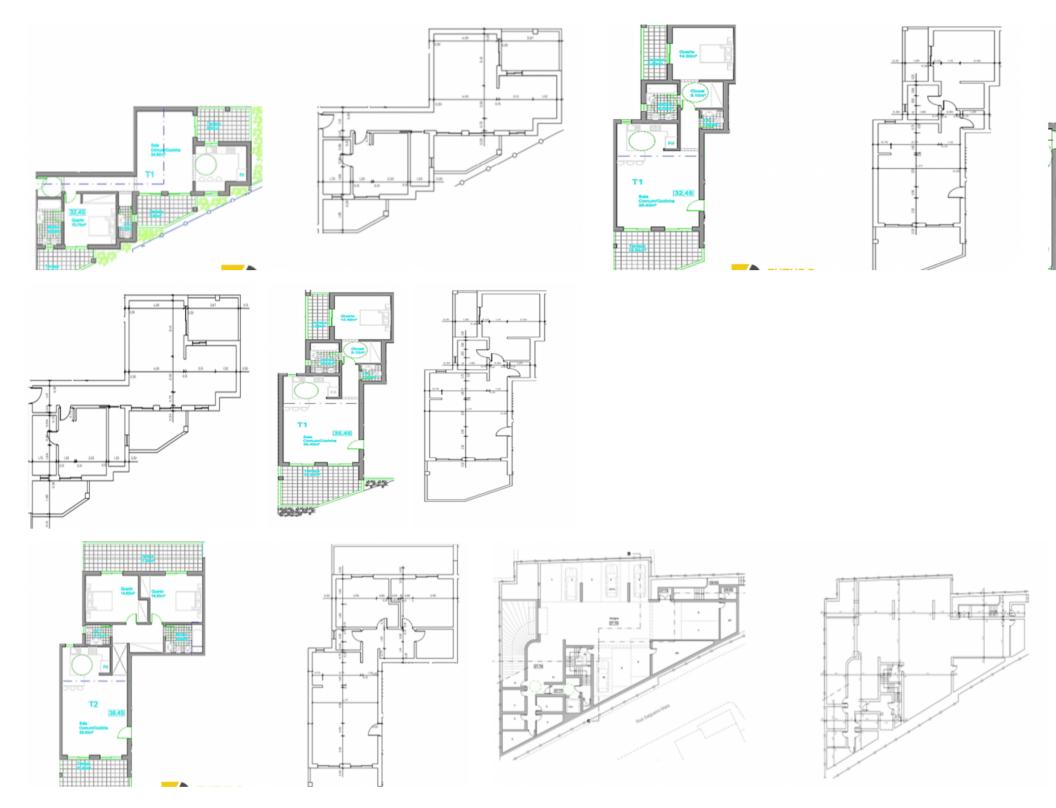

This exquisite apartment complex sits atop the hill overlooking Ferragudo with views of the River and Portimao, Monchique mountains to one side and the coast to the other.

The 3 levels are serviced by an underground garage and with a storage facility for each unit. There is a communal lift to all floors. On the ground floor are 3 one bedroom apartments - facing North , South and East respectively. The first floor is identical in layout.

The top floor is 2 penthouses with over 50m2 of roof terrace with Jacuzzi and views. Both are 2 bedrooms and 3 bathrooms.

There is a shared outdoor area with pool as part of the condominium.

Sanitised water is heated by the solar panels and there is Air Conditioning throughout.

## **Development Units**

| Fraction          | Bedrooms | Floor Size | Price |
|-------------------|----------|------------|-------|
| Piso o Esquerdo   | 1        | 55 sqm     | Sold  |
| Piso o centro     | 1        | 63 sqm     | Sold  |
| Piso o RC Direito | 1        | 55 sqm     | Sold  |
| Piso 1 Esquerdo   | 1        | 63 sqm     | Sold  |
| Piso 1 Centro     | 1        | 63 sqm     | Sold  |
| Piso 1 Direito    | 1        | 55 sqm     | Sold  |
| Piso 2 esquerdo   | 2        | 76 sqm     | Sold  |
| Piso 2 Direito    | 2        | 76 sqm     | Sold  |

## **Site Floorplan**