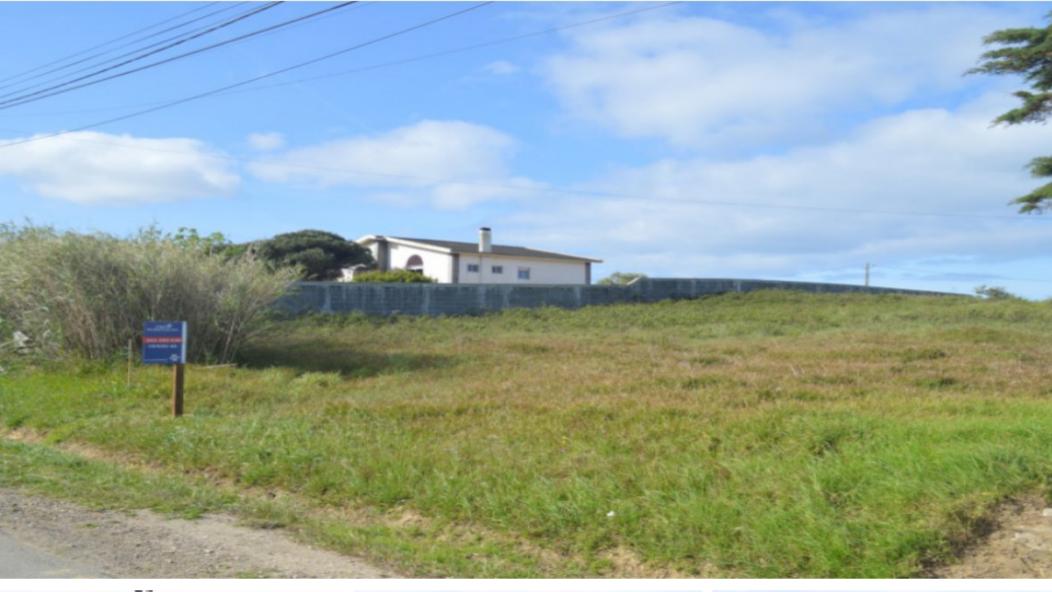

**€110,000** 

**Ref: BL842** 

Plot of 2160 m² ready to start construction just 1.9Km from the sea! Beautiful countryside view that can never be taken...

Telephone: +351 213 471 603 Email: info@portugalhomes.com

## **Property Description**

Plot of 2160 m² ready to start construction just 1.9Km from the sea! Beautiful countryside view that can never be taken away, given that isn't aloud to build in front. Beautiful traditional architecture house licensed by the municipality, and ready to start construction (no need to wait for the long and cumbersome project approval process). House with 311.80m² of construction area (ground floor with 108m², large attic of 108m² and basement of 186.30m²). The land has all the infrastructure in place, great access and excellent sun exposure! Situated in a village of the municipality of Peniche with countryside surroundings and just 5 minutes from the beaches of São Bernardino, Consolação, Peniche and Areia Branca. 45 minutes from Lisbon. Energy Rating: Exempt #ref:BL842