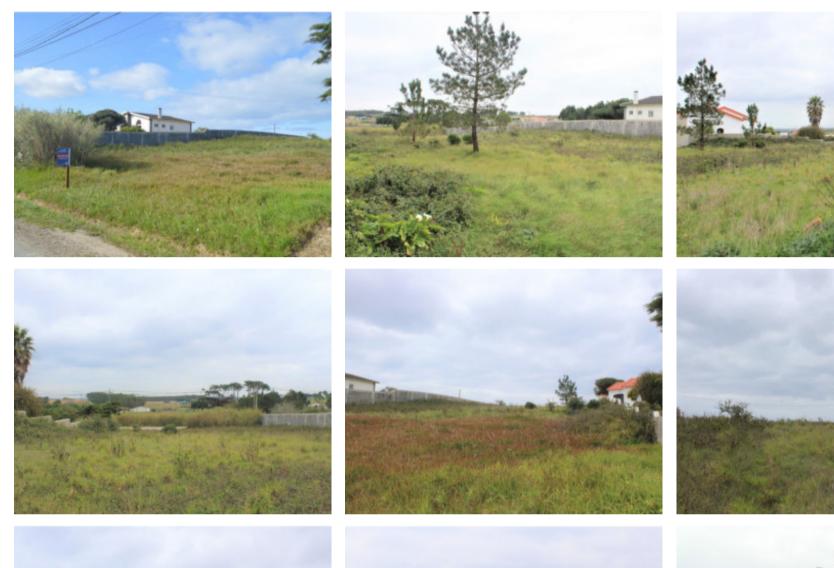

**€110,000** 

**Ref: BL842** 

Plot of 2160 m² ready to start construction just 1.9Km from the sea! Beautiful countryside view that can never be taken...

Telephone: +351 213 471 603 Email: info@portugalhomes.com

## **Property Description**

Plot of 2160 m² ready to start construction just 1.9Km from the sea! Beautiful countryside view that can never be taken away, given that isn't aloud to build in front. Beautiful traditional architecture house licensed by the municipality, and ready to start construction (no need to wait for the long and cumbersome project approval process). House with 311.80m² of construction area (ground floor with 108m², large attic of 108m² and basement of 186.30m²). The land has all the infrastructure in place, great access and excellent sun exposure! Situated in a village of the municipality of Peniche with countryside surroundings and just 5 minutes from the beaches of São Bernardino, Consolação, Peniche and Areia Branca. 45 minutes from Lisbon. Energy Rating: Exempt #ref:BL842