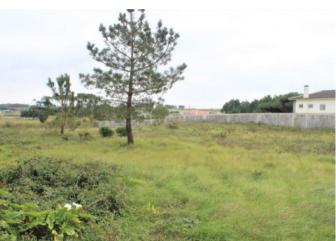

**€110,000** 

**Ref: BL842** 

Plot of 2160 m² ready to start construction just 1.9Km from the sea! Beautiful countryside view that can never be taken...

Telephone: +351 213 471 603 Email: info@portugalhomes.com

## **Property Description**

Plot of 2160 m² ready to start construction just 1.9Km from the sea! Beautiful countryside view that can never be taken away, given that isn't aloud to build in front. Beautiful traditional architecture house licensed by the municipality, and ready to start construction (no need to wait for the long and cumbersome project approval process). House with 311.80m² of construction area (ground floor with 108m², large attic of 108m² and basement of 186.30m²). The land has all the infrastructure in place, great access and excellent sun exposure! Situated in a village of the municipality of Peniche with countryside surroundings and just 5 minutes from the beaches of São Bernardino, Consolação, Peniche and Areia Branca. 45 minutes from Lisbon. Energy Rating: Exempt #ref:BL842