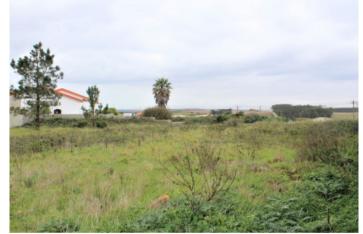

**€110,000** 

**Ref: BL842** 

Plot of 2160 m² ready to start construction just 1.9Km from the sea! Beautiful countryside view that can never be taken...

Telephone: +351 213 471 603 Email: info@portugalhomes.com

## **Property Description**

Plot of 2160 m² ready to start construction just 1.9Km from the sea! Beautiful countryside view that can never be taken away, given that isn't aloud to build in front. Beautiful traditional architecture house licensed by the municipality, and ready to start construction (no need to wait for the long and cumbersome project approval process). House with 311.80m² of construction area (ground floor with 108m², large attic of 108m² and basement of 186.30m²). The land has all the infrastructure in place, great access and excellent sun exposure! Situated in a village of the municipality of Peniche with countryside surroundings and just 5 minutes from the beaches of São Bernardino, Consolação, Peniche and Areia Branca. 45 minutes from Lisbon. Energy Rating: Exempt #ref:BL842