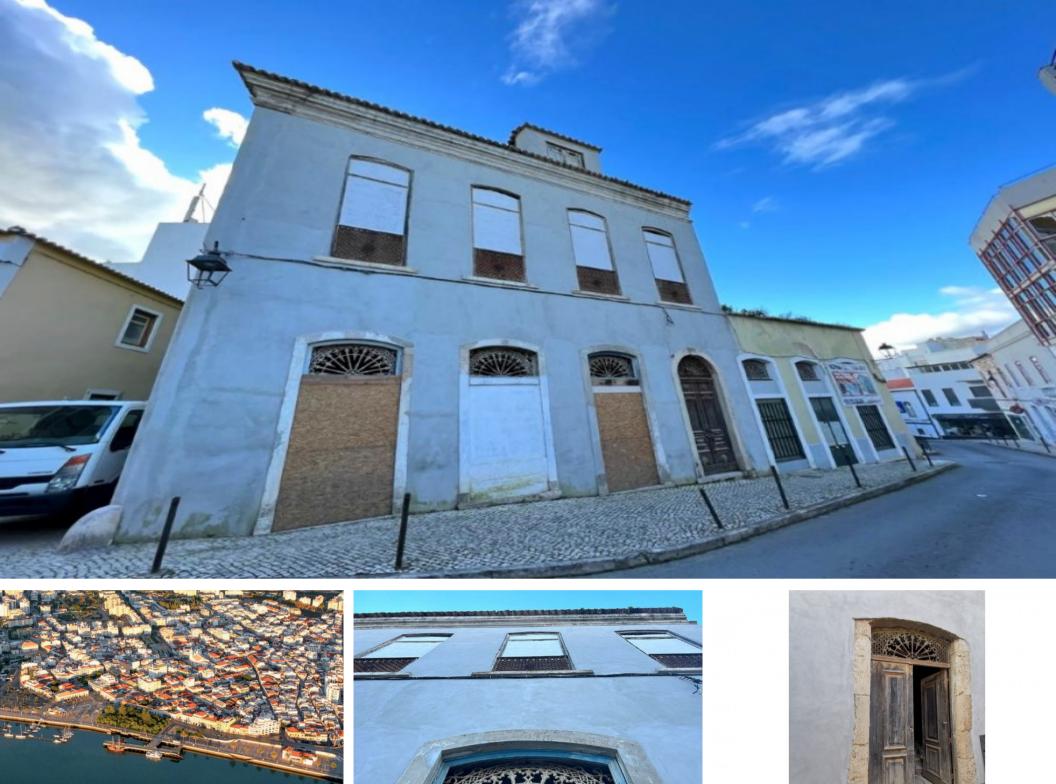

## **Property Description**

Excellent investment for Housing, Local Accommodation or Hotel. Building for rehabilitation in the historic center of Portimão, consisting of 3 floors, ground floor, 1st and 2nd floor, located in a street with varied commerce and Instituto Superior. With a living area of 610 m2 and a gross area of 940 m2. The plastering of the facades is under reconstruction. Study for the construction of 7 residential apartments with a ceiling height of 3.5m2. The idea of the project will be to maintain the architecture of the facades (not to increase the height of the RDC doors/windows, so that there can be a lot of light for the bedrooms. Interior floors and divisions can be changed, adding an intermediate floor. Typologies: Ground floor - Duplex for: T3 -128m2 T2 - 97m2 / 100.8m2 1st floor T1 -52.5m2 /54.5m2/70m2 2nd floor T2 - 107.5 m2 Due to its proximity to universities, commerce and the Arade river, this makes this an excellent property to recover. There is currently a considerable increase in the demand for properties for rehabilitation in the historic center of Portimão, and this entire area will soon be completely rehabilitated. Energy Rating: Exempt #ref:BL839