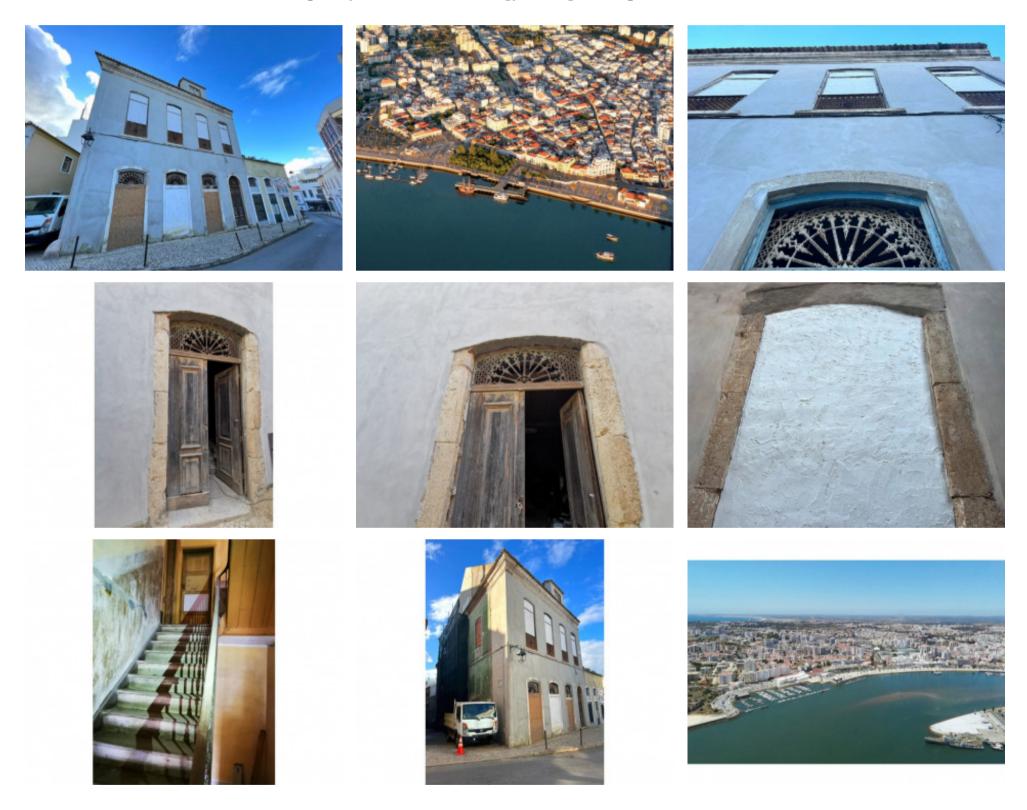

## **Property Description**

Excellent investment for Housing, Local Accommodation or Hotel. Building for rehabilitation in the historic center of Portimão, consisting of 3 floors, ground floor, 1st and 2nd floor, located in a street with varied commerce and Instituto Superior. With a living area of 610 m2 and a gross area of 940 m2. The plastering of the facades is under reconstruction. Study for the construction of 7 residential apartments with a ceiling height of 3.5m2. The idea of the project will be to maintain the architecture of the facades (not to increase the height of the RDC doors/windows, so that there can be a lot of light for the bedrooms. Interior floors and divisions can be changed, adding an intermediate floor. Typologies: Ground floor - Duplex for: T3 -128m2 T2 - 97m2 / 100.8m2 1st floor T1 -52.5m2 /54.5m2/70m2 2nd floor T2 - 107.5 m2 Due to its proximity to universities, commerce and the Arade river, this makes this an excellent property to recover. There is currently a considerable increase in the demand for properties for rehabilitation in the historic center of Portimão, and this entire area will soon be completely rehabilitated. Energy Rating: Exempt #ref:BL839