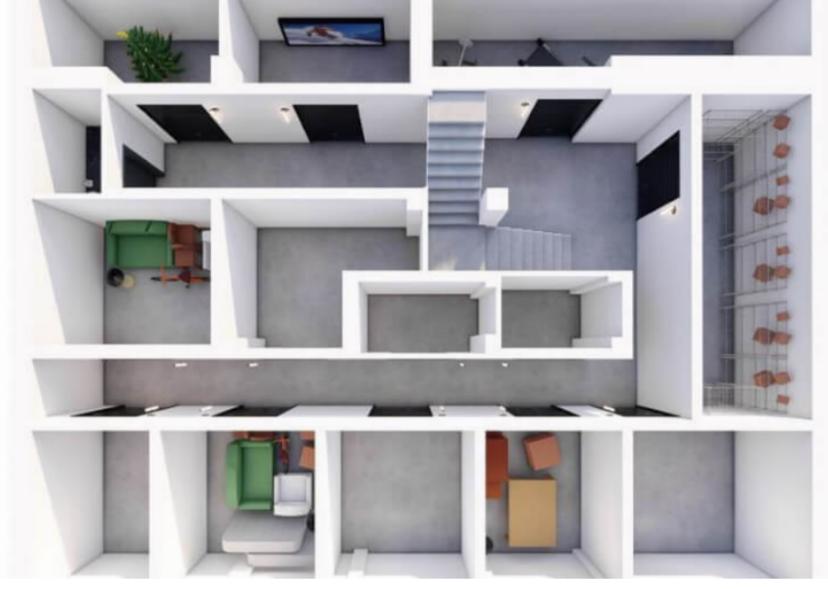

## **Property Description**

4This spacious and commercially licensed property occupies 152 m2 of internal area within the popular and well sought-after location of Lisbon's Sao Vicente district.

This property is Eligible for the Golden Visa 350 program in Portugal and the price includes the cost of the renovations needed for qualification. Furthermore, this investment comes with a optional guaranteed yield of 5% for 5 years from the time of completion. Ideal for a remote investor looking to enjoy hassle-free rental yield income.

With 152m2 of caved internal space at just 365,000 euros, the price per m2 falls in at just 2400 euro which is well below market value. An absolute bargain in terms of price VS location.

Sao Vicente and Graça are simply picture -postcard pockets of historical Lisbon. Trickling down from the Castle of Sao Jorge, these diverse and charismatic districts are home to many of Lisbon's most important landmarks including The Se Cathedral, The National Pantheon and The Igreja da Santo Antonio which would attract the vast majority of the millions of tourists visiting Lisbon every year

#### **Attributes**

| <b>Status</b> | Net Area                           | <b>Gross Area</b> |
|---------------|------------------------------------|-------------------|
| Available     | 152sq m                            | 152sq m           |
| Floors 2      | <b>Condition</b> To be Refurbished |                   |