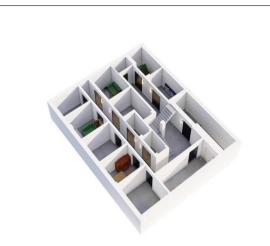

## **Property Description**

4This spacious and commercially licensed property occupies 152 m2 of internal area within the popular and well sought-after location of Lisbon's Sao Vicente district.

This property is Eligible for the Golden Visa 350 program in Portugal and the price includes the cost of the renovations needed for qualification. Furthermore, this investment comes with a optional guaranteed yield of 5% for 5 years from the time of completion. Ideal for a remote investor looking to enjoy hassle-free rental yield income.

#### **Attributes**

| <b>Status</b> | Net Area                           | <b>Gross Area</b> |
|---------------|------------------------------------|-------------------|
| Available     | 152sq m                            | 152sq m           |
| Floors 2      | <b>Condition</b> To be Refurbished |                   |