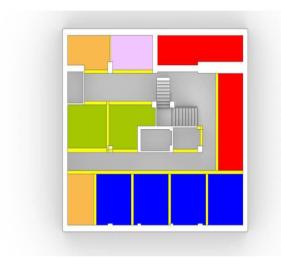

city. The train offers easy access to multiple towns and cities including Portugal's second largest city of Porto. This is a 15 minute walk.

: Shops, supermarkets and cafes are within a few minutes walk from the front door.

: The Graça viewpoint ids just 600 metres away or an 8 minute walk.

: Graças' large underground parking area is just 400 metres away or a 5 minute walk

: "Feira da Ladra" Market outdoor market is just 600 metres or a 9-minute walk

: Lisbon International Airport is just a 15 minute drive.

This Commercial property will sell very quickly, please contact Portugal Homes today for more information on this excellent investment opportunity.

Check our other properties for sale in Lisbon and houses in São Vicente area and explore Lisbon with our guide.



# Gallery











## **Additional Details**

#### **Attributes**

| <b>Status</b> | Net Area                           | <b>Gross Area</b> |
|---------------|------------------------------------|-------------------|
| Available     | 152sq m                            | 152sq m           |
| Floors 2      | <b>Condition</b> To be Refurbished |                   |

### **Property Features**

| Central heating | A/C | Storage |
|-----------------|-----|---------|
|                 |     |         |





# **Site Floorplan**