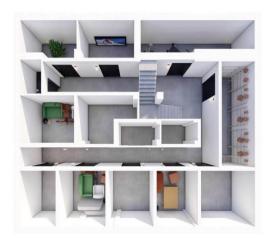

## **Property Description**

4This spacious and commercially licensed property occupies 152 m2 of internal area within the popular and well sought-after location of Lisbon's Sao Vicente district.

This property is Eligible for the Golden Visa 350 program in Portugal and the price includes the cost of the renovations needed for qualification. Furthermore, this investment comes with a optional guaranteed yield of 5% for 5 years from the time of completion. Ideal for a remote investor looking to enjoy hassle-free rental yield income.

#### **Attributes**

| <b>Status</b> | Net Area                           | <b>Gross Area</b> |
|---------------|------------------------------------|-------------------|
| Available     | 152sq m                            | 152sq m           |
| Floors 2      | <b>Condition</b> To be Refurbished |                   |