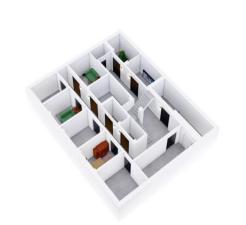

## **Property Description**

4This spacious and commercially licensed property occupies 152 m2 of internal area within the popular and well sought-after location of Lisbon's Sao Vicente district.

This property is Eligible for the Golden Visa 350 program in Portugal and the price includes the cost of the renovations needed for qualification. Furthermore, this investment comes with a optional guaranteed yield of 5% for 5 years from the time of completion. Ideal for a remote investor looking to enjoy hassle-free rental yield income.

#### **Attributes**

| <b>Status</b> | Net Area                           | <b>Gross Area</b> |
|---------------|------------------------------------|-------------------|
| Available     | 152sq m                            | 152sq m           |
| Floors 2      | <b>Condition</b> To be Refurbished |                   |