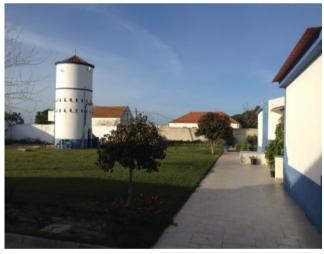

## **Property Description**

Farm with a house completely refurbished, set in almost 2 hectares of land, with gardens and a beautiful setting of english roses.

The house is around 200 m2 and almost 3000 m2 of various outbuildings including 2 stables.