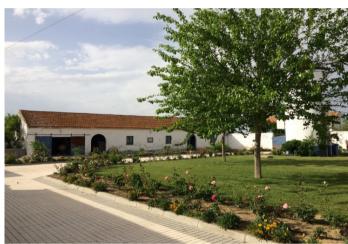

## **Property Description**

Farm with a house completely refurbished, set in almost 2 hectares of land, with gardens and a beautiful setting of english roses.

The house is around 200 m2 and almost 3000 m2 of various outbuildings including 2 stables.

The property belonged in the past to a very famous bullfighter and the history of this property goes back to the XIV Century.

Excellent as horse farm and a great potencial to Rural Hostel.