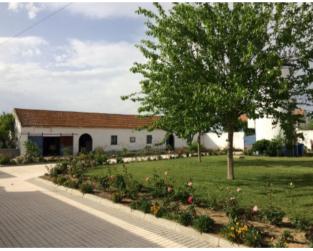

**€790,000** 

**Ref: PW354** 

**200 sqm** 

Farm with a house completely refurbished, set in almost 2 hectares of land, with gardens and a beautiful setting of english roses. The house is around 200 m2 and almost 3000 m2 of various outbuildings includ

## **Property Description**

Farm with a house completely refurbished, set in almost 2 hectares of land, with gardens and a beautiful setting of english roses.

The house is around 200 m2 and almost 3000 m2 of various outbuildings including 2 stables.

The property belonged in the past to a very famous bullfighter and the history of this property goes back to the XIV Century.

Excellent as horse farm and a great potencial to Rural Hostel.