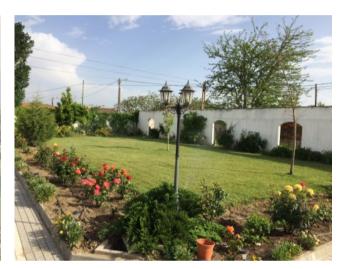

**€790,000** 

**Ref: PW354** 

**200 sqm** 

Farm with a house completely refurbished, set in almost 2 hectares of land, with gardens and a beautiful setting of english roses. The house is around 200 m2 and almost 3000 m2 of various outbuildings includ

## **Property Description**

Farm with a house completely refurbished, set in almost 2 hectares of land, with gardens and a beautiful setting of english roses.

The house is around 200 m2 and almost 3000 m2 of various outbuildings including 2 stables.

The property belonged in the past to a very famous bullfighter and the history of this property goes back to the XIV Century.

Excellent as horse farm and a great potencial to Rural Hostel.