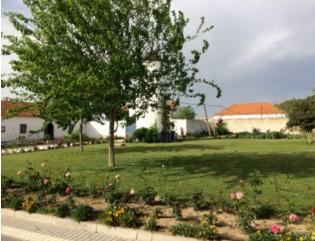

**€790,000** 

**Ref: PW354** 

**200 sqm** 

Farm with a house completely refurbished, set in almost 2 hectares of land, with gardens and a beautiful setting of english roses. The house is around 200 m2 and almost 3000 m2 of various outbuildings includ

## **Property Description**

Farm with a house completely refurbished, set in almost 2 hectares of land, with gardens and a beautiful setting of english roses.

The house is around 200 m2 and almost 3000 m2 of various outbuildings including 2 stables.

The property belonged in the past to a very famous bullfighter and the history of this property goes back to the XIV Century.

Excellent as horse farm and a great potencial to Rural Hostel.