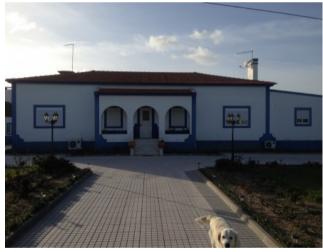

**€790,000** 

**Ref: PW354** 

**200 sqm** 

Farm with a house completely refurbished, set in almost 2 hectares of land, with gardens and a beautiful setting of english roses. The house is around 200 m2 and almost 3000 m2 of various outbuildings includ

## **Property Description**

Farm with a house completely refurbished, set in almost 2 hectares of land, with gardens and a beautiful setting of english roses.

The house is around 200 m2 and almost 3000 m2 of various outbuildings including 2 stables.