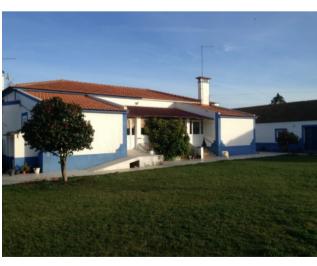

**€790,000** 

**Ref: PW354** 

**200 sqm** 

Farm with a house completely refurbished, set in almost 2 hectares of land, with gardens and a beautiful setting of english roses. The house is around 200 m2 and almost 3000 m2 of various outbuildings includ

## **Property Description**

Farm with a house completely refurbished, set in almost 2 hectares of land, with gardens and a beautiful setting of english roses.

The house is around 200 m2 and almost 3000 m2 of various outbuildings including 2 stables.