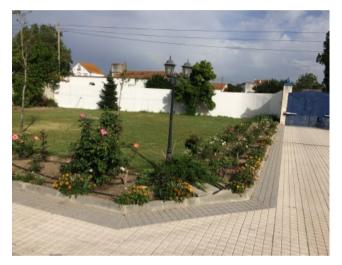

**€790,000** 

**Ref: PW354** 

**200 sqm** 

Farm with a house completely refurbished, set in almost 2 hectares of land, with gardens and a beautiful setting of english roses. The house is around 200 m2 and almost 3000 m2 of various outbuildings includ

## **Property Description**

Farm with a house completely refurbished, set in almost 2 hectares of land, with gardens and a beautiful setting of english roses.

The house is around 200 m2 and almost 3000 m2 of various outbuildings including 2 stables.

The property belonged in the past to a very famous bullfighter and the history of this property goes back to the XIV Century.

Excellent as horse farm and a great potencial to Rural Hostel.