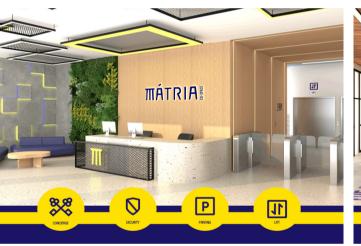

### **Property Description**

Portugal Homes present the new D2 VISA product: Mátria Co-Working €280K Investment Opportunity in the city centre of Lisbon!

**Mátria Co-Working** will be fully refurbished to feature a state-of-the-art co-working property development with over sixteen luxury amenities, from concierge services, a coffee shop, acoustic meeting rooms, private parking, terraces, a gymnasium, and change rooms.

#### Mátria Co-Working Amenities:

- Co-Working Spaces/Desks
- Private Offices
- Virtual Offices
- Private Boardrooms
- Private Gym
- Games Room
- Full Café and Dining Area along with a separate Co-Working Café
- Showers & Changing Rooms
- Lockers and Storage Options
- Chill out areas within the building along with outside private Terrace
- Private Phone booths and Acoustic meeting areas on several floors
- Private Parking for Cars and Bikes
- 200 sqm reception area
- Elevators to every floor
- Separate Kitchens and Dining areas