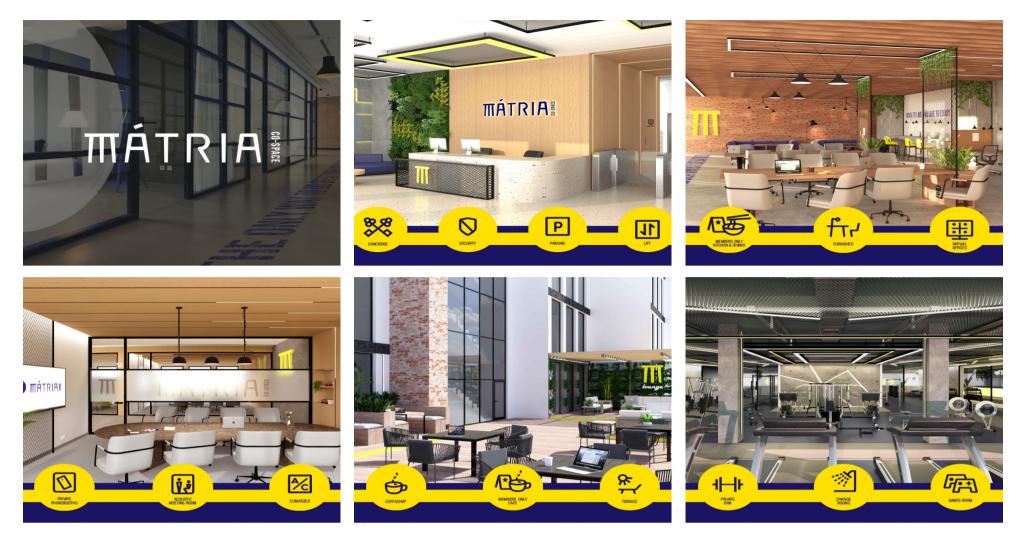

### **Property Description**

Portugal Homes present the new D2 VISA product: Mátria Co-Working €280K Investment Opportunity in the city centre of Lisbon!

**Mátria Co-Working** will be fully refurbished to feature a state-of-the-art co-working property development with over sixteen luxury amenities, from concierge services, a coffee shop, acoustic meeting rooms, private parking, terraces, a gymnasium, and change rooms.

#### Mátria Co-Working Amenities:

- Co-Working Spaces/Desks
- Private Offices
- Virtual Offices
- Private Boardrooms
- Private Gym
- Games Room
- Full Café and Dining Area along with a separate Co-Working Café
- Showers & Changing Rooms
- Lockers and Storage Options
- Chill out areas within the building along with outside private Terrace
- Private Phone booths and Acoustic meeting areas on several floors
- Private Parking for Cars and Bikes
- 200 sqm reception area
- Elevators to every floor
- Separate Kitchens and Dining areas

## Gallery