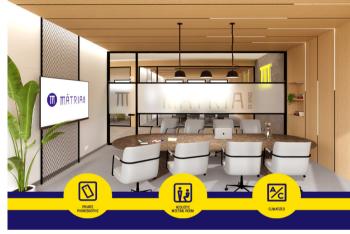

### **Property Description**

Portugal Homes present the new D2 VISA product: Mátria Co-Working €280K Investment Opportunity in the city centre of Lisbon!

**Mátria Co-Working** will be fully refurbished to feature a state-of-the-art co-working property development with over sixteen luxury amenities, from concierge services, a coffee shop, acoustic meeting rooms, private parking, terraces, a gymnasium, and change rooms.

#### Mátria Co-Working Amenities:

- Co-Working Spaces/Desks
- Private Offices
- Virtual Offices
- Private Boardrooms
- Private Gym
- Games Room
- Full Café and Dining Area along with a separate Co-Working Café
- Showers & Changing Rooms
- Lockers and Storage Options
- Chill out areas within the building along with outside private Terrace
- Private Phone booths and Acoustic meeting areas on several floors
- Private Parking for Cars and Bikes
- 200 sqm reception area
- Elevators to every floor
- Separate Kitchens and Dining areas