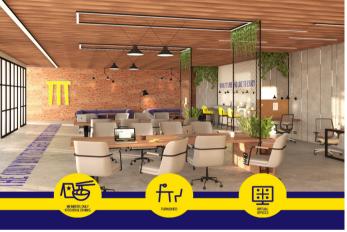

### **Property Description**

Portugal Homes present the new D2 VISA product: Mátria Co-Working €280K Investment Opportunity in the city centre of Lisbon!

**Mátria Co-Working** will be fully refurbished to feature a state-of-the-art co-working property development with over sixteen luxury amenities, from concierge services, a coffee shop, acoustic meeting rooms, private parking, terraces, a gymnasium, and change rooms.

#### Mátria Co-Working Amenities:

- Co-Working Spaces/Desks
- Private Offices
- Virtual Offices
- Private Boardrooms
- Private Gym
- Games Room
- Full Café and Dining Area along with a separate Co-Working Café
- Showers & Changing Rooms
- Lockers and Storage Options
- Chill out areas within the building along with outside private Terrace
- Private Phone booths and Acoustic meeting areas on several floors
- Private Parking for Cars and Bikes
- 200 sqm reception area
- Elevators to every floor
- Separate Kitchens and Dining areas