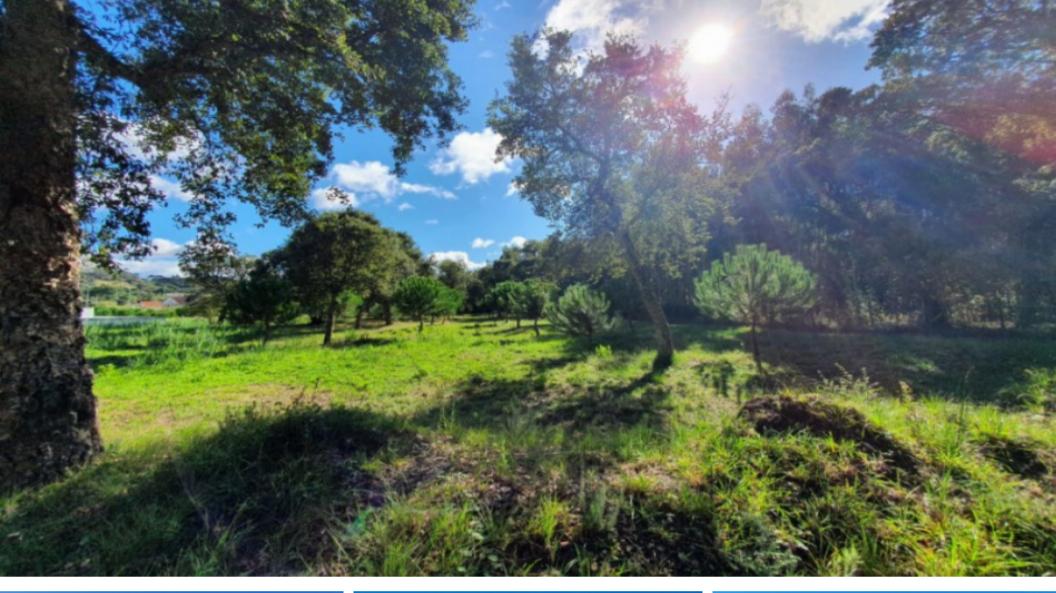

## **Property Description**

Land of 8.293m2 in Tornada - Caldas da Rainha. According to the PDM (Municipal Director Plan), it is included in level II urban spaces, with a maximum construction area of 3,151m2. Good location, in a residential area with countryside surroundings and with quick access to the national road and the A8 motorway. A 3-minute drive from the center of Caldas da Rainha and 10 from the beaches of Foz do Arelho and São Martinho do Porto. Energy Rating: Exempt #ref:BL764