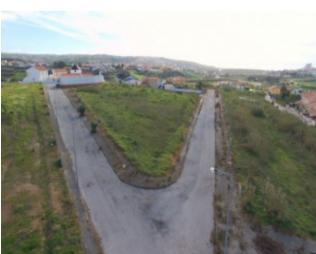

## **Property Description**

Plot with sea view on the horizon for construction of detached house in Zambujeira, Lourinhã, just 1.5 km from Areia Branca beach. This is plot 31, with 507m2, with the possibility of building a detached house with 2 floors and a garage. House with a maximum construction area of 200m2 and implantation of 110m2, plus a garage of 21m2. With infrastructure in place. 2km from the village of Lourinhã and the tourist Dino Parque. The medieval town of Óbidos is just 15 minutes away and the city of Caldas da Rainha is 20 minutes away. Lisbon airport is 1 hour away by car. Enjoy living in nature close to beautiful beaches and the best golf courses in Europe! We have architecture office. Trust PRO PORTUGAL to design your DREAM HOUSE! Energy Rating: Exempt #ref:BL799

## **Site Floorplan**