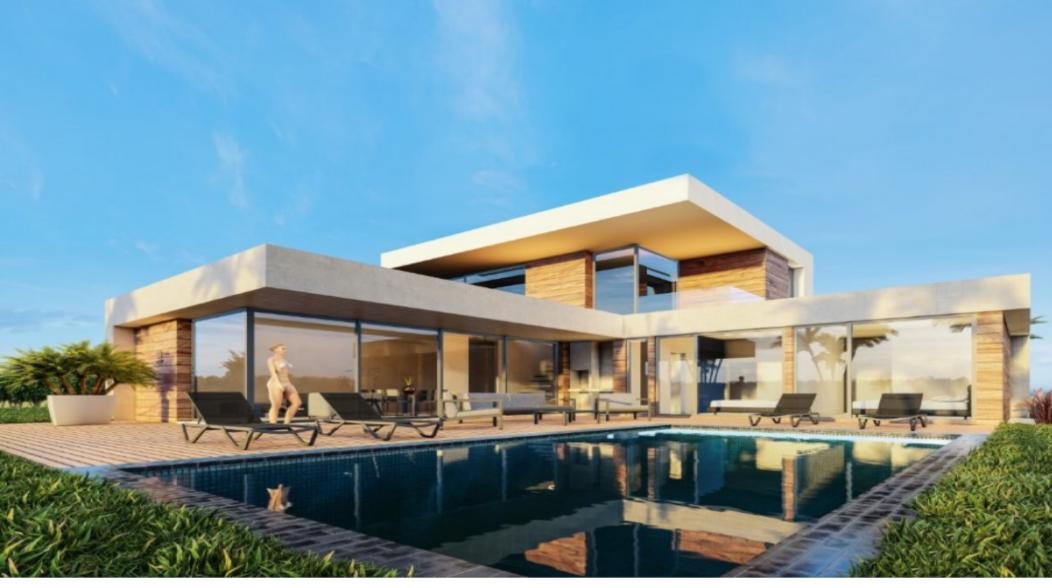

## **Property Description**

Plot with sea view on the horizon for construction of detached house in Zambujeira, Lourinhã, just 1.5 km from Areia Branca beach. This is plot 31, with 507m2, with the possibility of building a detached house with 2 floors and a garage. House with a maximum construction area of 200m2 and implantation of 110m2, plus a garage of 21m2. With infrastructure in place. 2km from the village of Lourinhã and the tourist Dino Parque. The medieval town of Óbidos is just 15 minutes away and the city of Caldas da Rainha is 20 minutes away. Lisbon airport is 1 hour away by car. Enjoy living in nature close to beautiful beaches and the best golf courses in Europe! We have architecture office. Trust PRO PORTUGAL to design your DREAM HOUSE! Energy Rating: Exempt #ref:BL799