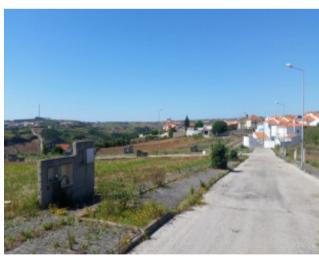

## **Property Description**

Plot with sea view on the horizon for construction of detached house in Zambujeira, Lourinhã, just 1.5 km from Areia Branca beach. This is plot 31, with 507m2, with the possibility of building a detached house with 2 floors and a garage. House with a maximum construction area of 200m2 and implantation of 110m2, plus a garage of 21m2. With infrastructure in place. 2km from the village of Lourinhã and the tourist Dino Parque. The medieval town of Óbidos is just 15 minutes away and the city of Caldas da Rainha is 20 minutes away. Lisbon airport is 1 hour away by car. Enjoy living in nature close to beautiful beaches and the best golf courses in Europe! We have architecture office. Trust PRO PORTUGAL to design your DREAM HOUSE! Energy Rating: Exempt #ref:BL799