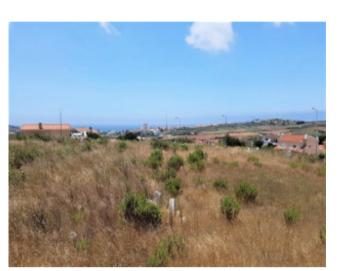

## **Property Description**

Plot with sea view on the horizon for construction of detached house in Zambujeira, Lourinhã, just 1.5 km from Areia Branca beach. This is plot 31, with 507m2, with the possibility of building a detached house with 2 floors and a garage. House with a maximum construction area of 200m2 and implantation of 110m2, plus a garage of 21m2. With infrastructure in place. 2km from the village of Lourinhã and the tourist Dino Parque. The medieval town of Óbidos is just 15 minutes away and the city of Caldas da Rainha is 20 minutes away. Lisbon airport is 1 hour away by car. Enjoy living in nature close to beautiful beaches and the best golf courses in Europe! We have architecture office. Trust PRO PORTUGAL to design your DREAM HOUSE! Energy Rating: Exempt #ref:BL799