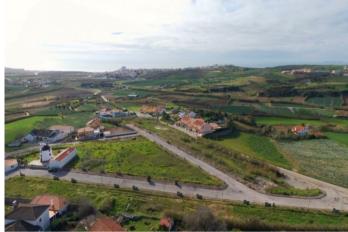

## **Property Description**

Plot with sea view on the horizon for construction of detached house in Zambujeira, Lourinhã, just 1.5 km from Areia Branca beach. This is plot 31, with 507m2, with the possibility of building a detached house with 2 floors and a garage. House with a maximum construction area of 200m2 and implantation of 110m2, plus a garage of 21m2. With infrastructure in place. 2km from the village of Lourinhã and the tourist Dino Parque. The medieval town of Óbidos is just 15 minutes away and the city of Caldas da Rainha is 20 minutes away. Lisbon airport is 1 hour away by car. Enjoy living in nature close to beautiful beaches and the best golf courses in Europe! We have architecture office. Trust PRO PORTUGAL to design your DREAM HOUSE! Energy Rating: Exempt #ref:BL799