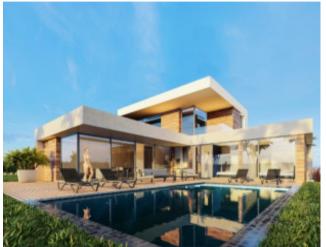

## **Property Description**

Plot with sea view on the horizon for construction of detached house in Zambujeira, Lourinhã, just 1.5 km from Areia Branca beach. This is plot 31, with 507m2, with the possibility of building a detached house with 2 floors and a garage. House with a maximum construction area of 200m2 and implantation of 110m2, plus a garage of 21m2. With infrastructure in place. 2km from the village of Lourinhã and the tourist Dino Parque. The medieval town of Óbidos is just 15 minutes away and the city of Caldas da Rainha is 20 minutes away. Lisbon airport is 1 hour away by car. Enjoy living in nature close to beautiful beaches and the best golf courses in Europe! We have architecture office. Trust PRO PORTUGAL to design your DREAM HOUSE! Energy Rating: Exempt #ref:BL799