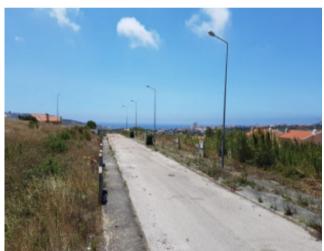

## **Property Description**

Plot with sea view on the horizon for construction of detached house in Zambujeira, Lourinhã, just 1.5 km from Areia Branca beach. This is plot 31, with 507m2, with the possibility of building a detached house with 2 floors and a garage. House with a maximum construction area of 200m2 and implantation of 110m2, plus a garage of 21m2. With infrastructure in place. 2km from the village of Lourinhã and the tourist Dino Parque. The medieval town of Óbidos is just 15 minutes away and the city of Caldas da Rainha is 20 minutes away. Lisbon airport is 1 hour away by car. Enjoy living in nature close to beautiful beaches and the best golf courses in Europe! We have architecture office. Trust PRO PORTUGAL to design your DREAM HOUSE! Energy Rating: Exempt #ref:BL799