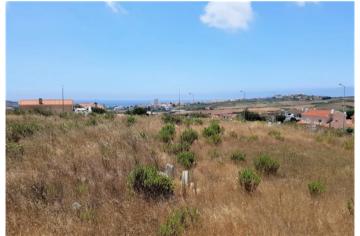

## **Property Description**

Plot with sea view on the horizon for construction of detached house in Zambujeira, Lourinhã, just 1.5 km from Areia Branca beach. This is plot 31, with 507m2, with the possibility of building a detached house with 2 floors and a garage. House with a maximum construction area of 200m2 and implantation of 110m2, plus a garage of 21m2. With infrastructure in place. 2km from the village of Lourinhã and the tourist Dino Parque. The medieval town of Óbidos is just 15 minutes away and the city of Caldas da Rainha is 20 minutes away. Lisbon airport is 1 hour away by car. Enjoy living in nature close to beautiful beaches and the best golf courses in Europe! We have architecture office. Trust PRO PORTUGAL to design your DREAM HOUSE! Energy Rating: Exempt #ref:BL799