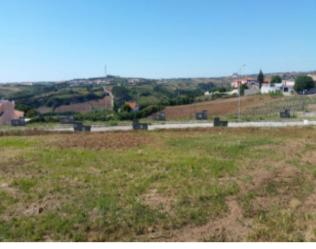

## **Property Description**

Plot with sea view on the horizon for construction of detached house in Zambujeira, Lourinhã, just 1.5 km from Areia Branca beach. This is plot 31, with 507m2, with the possibility of building a detached house with 2 floors and a garage. House with a maximum construction area of 200m2 and implantation of 110m2, plus a garage of 21m2. With infrastructure in place. 2km from the village of Lourinhã and the tourist Dino Parque. The medieval town of Óbidos is just 15 minutes away and the city of Caldas da Rainha is 20 minutes away. Lisbon airport is 1 hour away by car. Enjoy living in nature close to beautiful beaches and the best golf courses in Europe! We have architecture office. Trust PRO PORTUGAL to design your DREAM HOUSE! Energy Rating: Exempt #ref:BL799