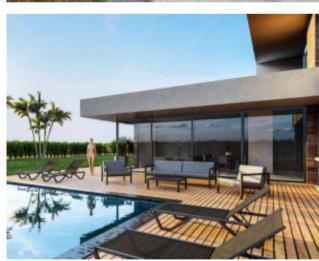

## **Property Description**

Plot with sea view on the horizon for construction of detached house in Zambujeira, Lourinhã, just 1.5 km from Areia Branca beach. This is plot 31, with 507m2, with the possibility of building a detached house with 2 floors and a garage. House with a maximum construction area of 200m2 and implantation of 110m2, plus a garage of 21m2. With infrastructure in place. 2km from the village of Lourinhã and the tourist Dino Parque. The medieval town of Óbidos is just 15 minutes away and the city of Caldas da Rainha is 20 minutes away. Lisbon airport is 1 hour away by car. Enjoy living in nature close to beautiful beaches and the best golf courses in Europe! We have architecture office. Trust PRO PORTUGAL to design your DREAM HOUSE! Energy Rating: Exempt #ref:BL799