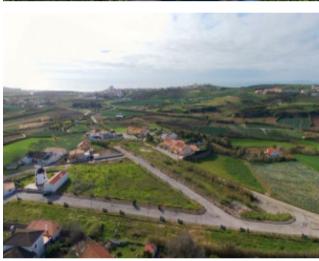

## **Property Description**

Plot with sea view on the horizon for construction of detached house in Zambujeira, Lourinhã, just 1.5 km from Areia Branca beach. This is plot 31, with 507m2, with the possibility of building a detached house with 2 floors and a garage. House with a maximum construction area of 200m2 and implantation of 110m2, plus a garage of 21m2. With infrastructure in place. 2km from the village of Lourinhã and the tourist Dino Parque. The medieval town of Óbidos is just 15 minutes away and the city of Caldas da Rainha is 20 minutes away. Lisbon airport is 1 hour away by car. Enjoy living in nature close to beautiful beaches and the best golf courses in Europe! We have architecture office. Trust PRO PORTUGAL to design your DREAM HOUSE! Energy Rating: Exempt #ref:BL799