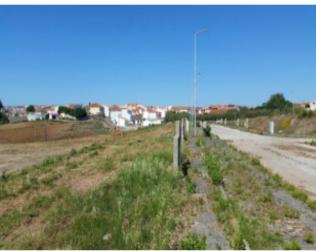

## **Property Description**

Plot with sea view on the horizon for construction of detached house in Zambujeira, Lourinhã, just 1.5 km from Areia Branca beach. This is plot 31, with 507m2, with the possibility of building a detached house with 2 floors and a garage. House with a maximum construction area of 200m2 and implantation of 110m2, plus a garage of 21m2. With infrastructure in place. 2km from the village of Lourinhã and the tourist Dino Parque. The medieval town of Óbidos is just 15 minutes away and the city of Caldas da Rainha is 20 minutes away. Lisbon airport is 1 hour away by car. Enjoy living in nature close to beautiful beaches and the best golf courses in Europe! We have architecture office. Trust PRO PORTUGAL to design your DREAM HOUSE! Energy Rating: Exempt #ref:BL799