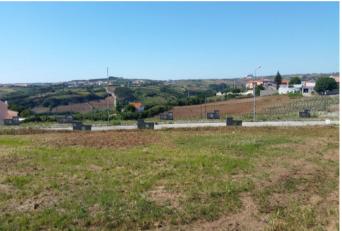

## **Property Description**

Plot with sea view on the horizon for construction of detached house in Zambujeira, Lourinhã, just 1.5 km from Areia Branca beach. This is plot 31, with 507m2, with the possibility of building a detached house with 2 floors and a garage. House with a maximum construction area of 200m2 and implantation of 110m2, plus a garage of 21m2. With infrastructure in place. 2km from the village of Lourinhã and the tourist Dino Parque. The medieval town of Óbidos is just 15 minutes away and the city of Caldas da Rainha is 20 minutes away. Lisbon airport is 1 hour away by car. Enjoy living in nature close to beautiful beaches and the best golf courses in Europe! We have architecture office. Trust PRO PORTUGAL to design your DREAM HOUSE! Energy Rating: Exempt #ref:BL799