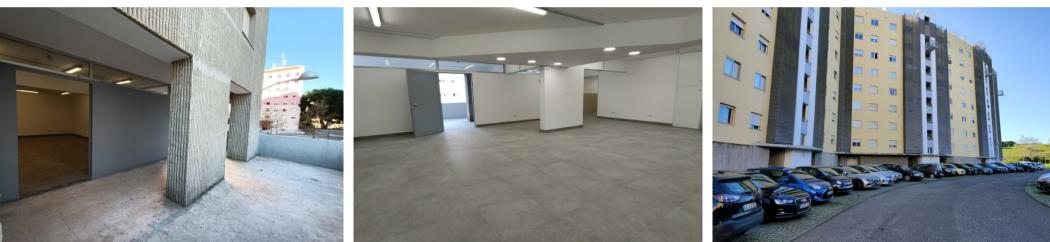

The renovations are almost complete and both properties are within 50 metres of each other. Each unit benefits from having entrances on both the front and the back of the building.

One of the units is a duplex complete with a bathroom and kitchen. Ideal for an office or shop

The other unit features 2 bathrooms and holds ample space for a warehouse, shop or co-working space.

Both are located on the ground floor of a very large building of habitational apartments.