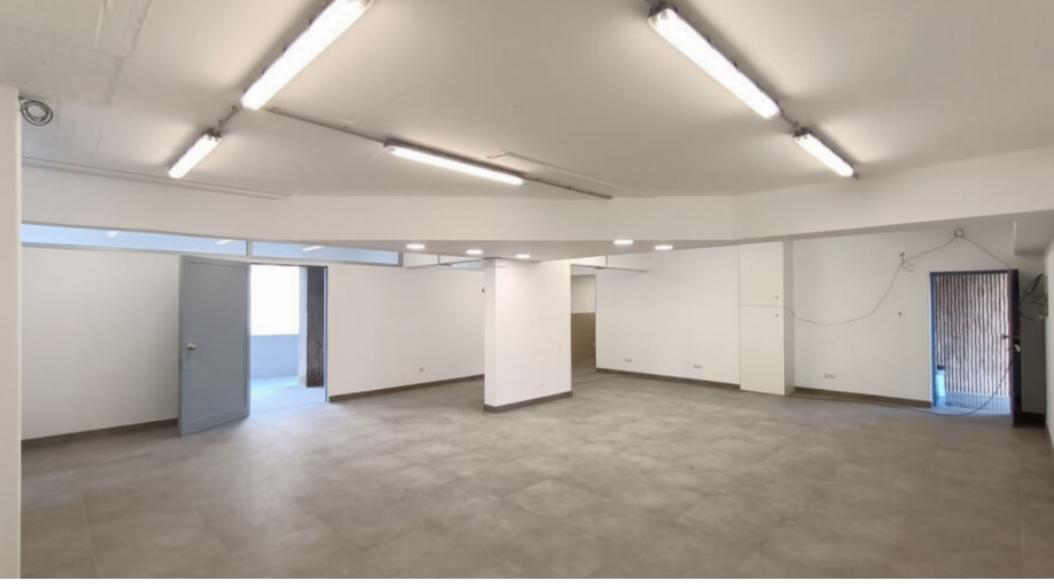

The renovations are almost complete and both properties are within 50 metres of each other. Each unit benefits from having entrances on both the front and the back of the building.

One of the units is a duplex complete with a bathroom and kitchen. Ideal for an office or shop

The other unit features 2 bathrooms and holds ample space for a warehouse, shop or co-working space.

Both are located on the ground floor of a very large building of habitational apartments.