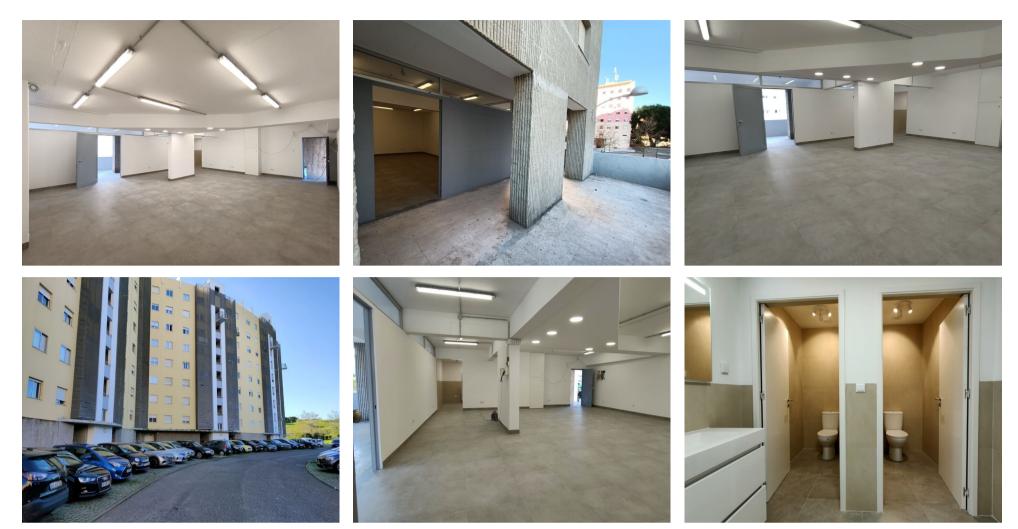

The renovations are almost complete and both properties are within 50 metres of each other. Each unit benefits from having entrances on both the front and the back of the building.

One of the units is a duplex complete with a bathroom and kitchen. Ideal for an office or shop

The other unit features 2 bathrooms and holds ample space for a warehouse, shop or co-working space.

Both are located on the ground floor of a very large building of habitational apartments.