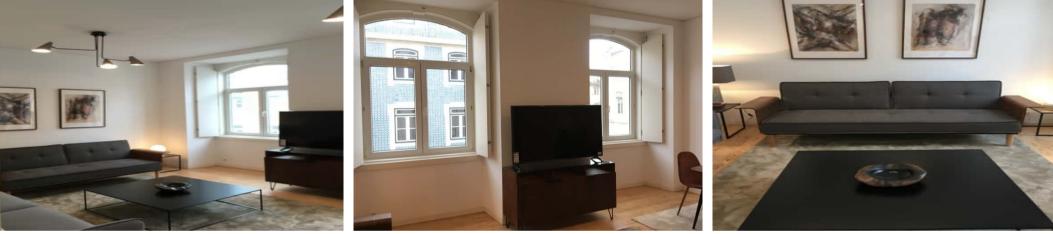

The living room has been recently decorated into a modern, tasteful and comfortable flat in the city centre, in the centre of Lisbon's downtown.

The building's façade and stairs will be entirely refurbished next year.

The kitchen has been built from scratch in December 2018 and has all the modern home appliances: AEG (fridge, stove, microwave etc).

Located in the most central area of Lisbon, you'll be able to walk to two different metro stations (2-min walk), and enjoy the great views from Praça do Comércio just 2 minutes away from the apartment.