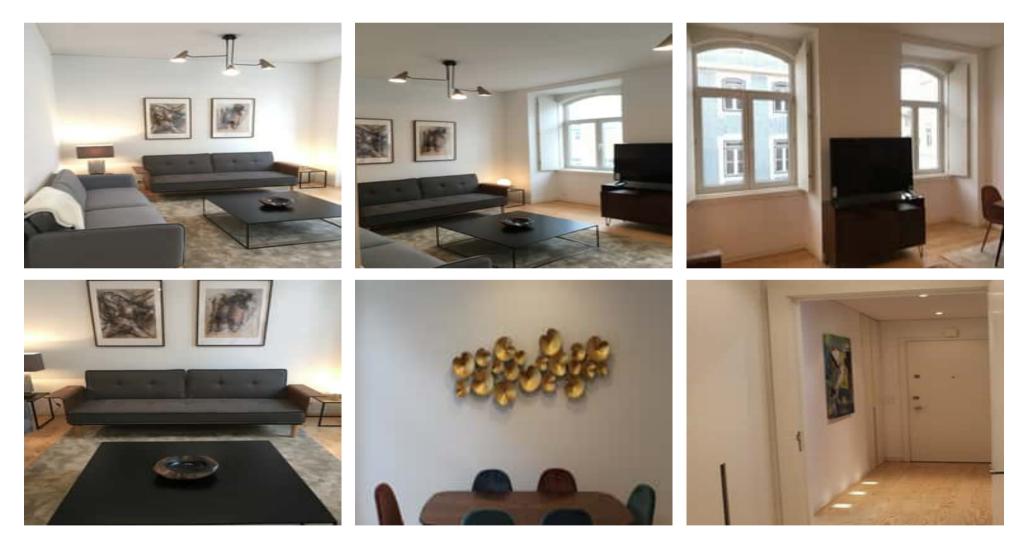

The living room has been recently decorated into a modern, tasteful and comfortable flat in the city centre, in the centre of Lisbon's downtown.

The building's façade and stairs will be entirely refurbished next year.

The kitchen has been built from scratch in December 2018 and has all the modern home appliances: AEG (fridge, stove, microwave etc).

Located in the most central area of Lisbon, you'll be able to walk to two different metro stations (2-min walk), and enjoy the great views from Praça do Comércio just 2 minutes away from the apartment.