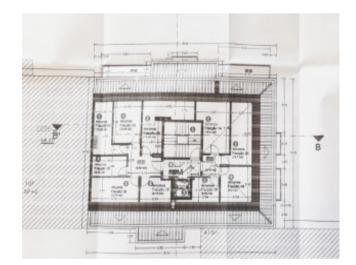

## **Property Description**

262m2 plot in a great area of Caldas da Rainha, close to the center, schools, supermarkets and other services. There has already been a project approved once, for the construction of a building with 10 apartments. Composed of basement for parking; on the ground floor a T1 and a T3 apartment; on the 1st, 2nd, 3rd and 4th floors a T2 apartment and another T3; and also use of the coverage for storage. A fantastic business opportunity! Talk with us! Energy Rating: Exempt #ref:CR206

**Additional Details** 

Site Floorplan