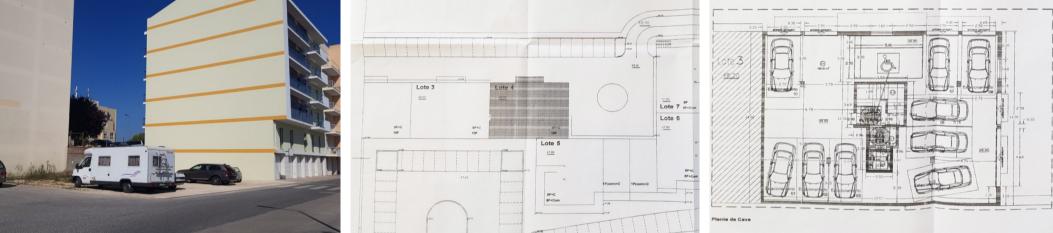

## **Property Description**

262m2 plot in a great area of Caldas da Rainha, close to the center, schools, supermarkets and other services. There has already been a project approved once, for the construction of a building with 10 apartments. Composed of basement for parking; on the ground floor a T1 and a T3 apartment; on the 1st, 2nd, 3rd and 4th floors a T2 apartment and another T3; and also use of the coverage for storage. A fantastic business opportunity! Talk with us! Energy Rating: Exempt #ref:CR206

**Additional Details** 

Site Floorplan