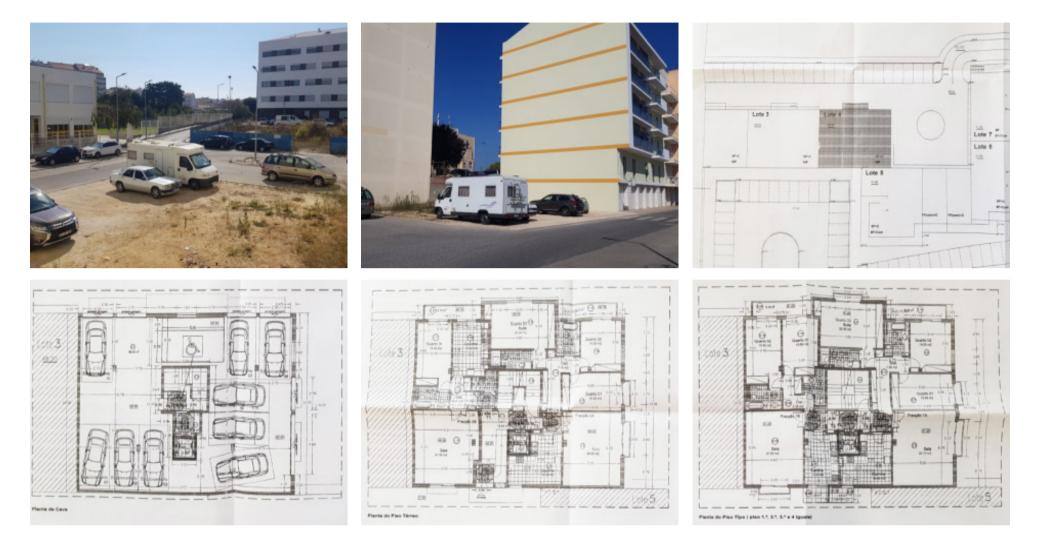

## **Property Description**

262m2 plot in a great area of Caldas da Rainha, close to the center, schools, supermarkets and other services. There has already been a project approved once, for the construction of a building with 10 apartments. Composed of basement for parking; on the ground floor a T1 and a T3 apartment; on the 1st, 2nd, 3rd and 4th floors a T2 apartment and another T3; and also use of the coverage for storage. A fantastic business opportunity! Talk with us! Energy Rating: Exempt #ref:CR206

**Additional Details** 

Site Floorplan