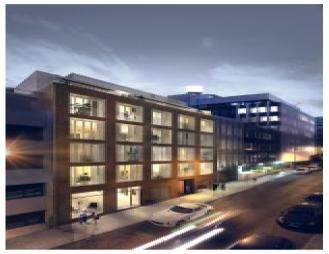

### **Property Description**

'Tasso' is a new development in the center of Lisbon, next to Avenida da Liberdade. Comprising eight exclusive apartments with terrace or balcony, on a 1 or 2 bedroom typology, and one office/shop on the ground floor with a relaxing back patio. All units benefit of storage area and parking spaces.

Carefully designed, all materials have been chosen for long-lasting quality and comfort in a modern building with industrial inspiration

Liberdade neighbourhood, one of the most prestigious in the city center, has a leisure and business atmosphere, offering outstanding restaurants, luxury stores and hotels.