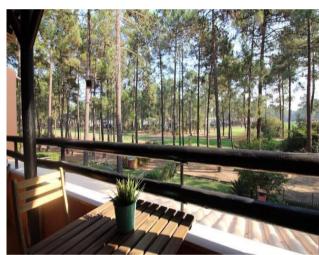

## **Property Description**

Amazing two-bedroom apartment located on the first floor, overlooking the golf court. An amazing fireplace for the winter days, and a beautiful balcony for the summertime.

With a total area of 84 m2, very bright and very peaceful, comes fully furnished and equipped.