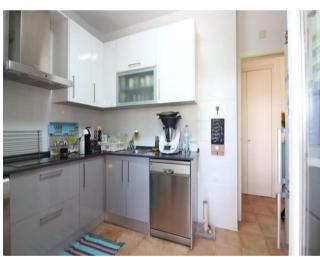

## **Property Description**

Amazing two-bedroom apartment located on the first floor, overlooking the golf court. An amazing fireplace for the winter days, and a beautiful balcony for the summertime.

With a total area of 84 m2, very bright and very peaceful, comes fully furnished and equipped.

### **Property Features**

| Outside           | Seaside          | Heating         |
|-------------------|------------------|-----------------|
| Concierge Service | Equipped Kitchen | Lift            |
| Garden            | Fireplace        | Suite           |
| Security          | Alarm            | Outdoor Parking |
| Covered Parking   |                  |                 |