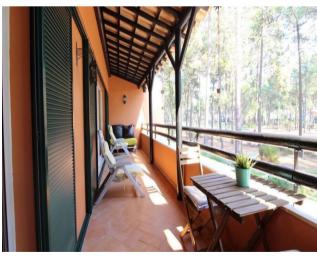

## **Property Description**

Amazing two-bedroom apartment located on the first floor, overlooking the golf court. An amazing fireplace for the winter days, and a beautiful balcony for the summertime.

With a total area of 84 m2, very bright and very peaceful, comes fully furnished and equipped.