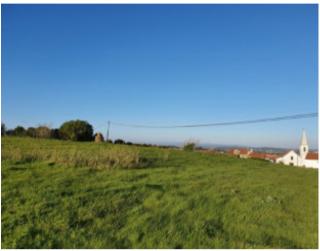

## **Property Description**

Land with panoramic views, close to Bombarral and with about 8,700 m2. It is located in a very private place, on one of the highest points in the municipality, has a gentle slope and is served by a properly paved secondary stay. The incredible view of the Montejunto hills and all the surrounding fields, combined with excellent sun exposure, make this land a privileged place. Possibility to build a condominium or subdivision with 15 single-family houses Next to the land are all the necessary infrastructure for construction. It is located in a quiet village, less than 10 minutes from Bombarral or access to the highway, about 15 minutes from Óbidos, 20 from Caldas da Rainha and 25 minutes from the beaches of the Costa de Prata. Lisbon is 50 minutes away. Energy Rating: Exempt #ref:BL786