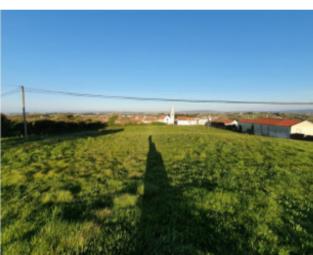

## **Property Description**

Land with panoramic views, close to Bombarral and with about 8,700 m2. It is located in a very private place, on one of the highest points in the municipality, has a gentle slope and is served by a properly paved secondary stay. The incredible view of the Montejunto hills and all the surrounding fields, combined with excellent sun exposure, make this land a privileged place. Possibility to build a condominium or subdivision with 15 single-family houses Next to the land are all the necessary infrastructure for construction. It is located in a quiet village, less than 10 minutes from Bombarral or access to the highway, about 15 minutes from Óbidos, 20 from Caldas da Rainha and 25 minutes from the beaches of the Costa de Prata. Lisbon is 50 minutes away. Energy Rating: Exempt #ref:BL786