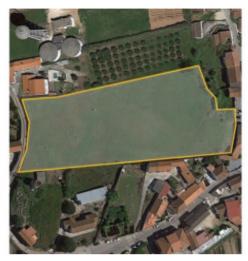

Land with panoramic views, close to Bombarral and with about 8,700 m2. It is located in a very private place, on one of the highest points in the municipality, has a gentle slope and is served by a properly paved secondary stay. The incredible view of the Montejunto hills and all the surrounding fields, combined with excellent sun exposure, make this land a privileged place. Possibility to build a condominium or subdivision with 15 single-family houses Next to the land are all the necessary infrastructure for construction. It is located in a quiet village, less than 10 minutes from Bombarral or access to the highway, about 15 minutes from Óbidos, 20 from Caldas da Rainha and 25 minutes from the beaches of the Costa de Prata. Lisbon is 50 minutes away. Energy Rating: Exempt #ref:BL786























## **Additional Details**



## **Site Floorplan**