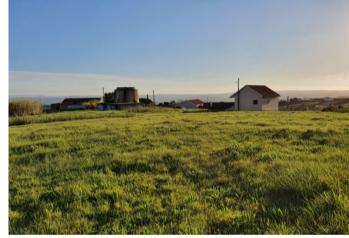

## **Property Description**

Land with panoramic views, close to Bombarral and with about 8,700 m2. It is located in a very private place, on one of the highest points in the municipality, has a gentle slope and is served by a properly paved secondary stay. The incredible view of the Montejunto hills and all the surrounding fields, combined with excellent sun exposure, make this land a privileged place. Possibility to build a condominium or subdivision with 15 single-family houses Next to the land are all the necessary infrastructure for construction. It is located in a quiet village, less than 10 minutes from Bombarral or access to the highway, about 15 minutes from Óbidos, 20 from Caldas da Rainha and 25 minutes from the beaches of the Costa de Prata. Lisbon is 50 minutes away. Energy Rating: Exempt #ref:BL786