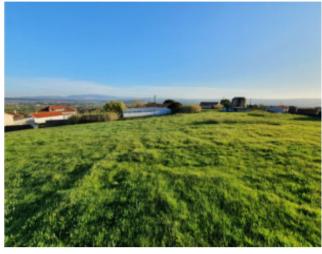

## **Property Description**

Land with panoramic views, close to Bombarral and with about 8,700 m2. It is located in a very private place, on one of the highest points in the municipality, has a gentle slope and is served by a properly paved secondary stay. The incredible view of the Montejunto hills and all the surrounding fields, combined with excellent sun exposure, make this land a privileged place. Possibility to build a condominium or subdivision with 15 single-family houses Next to the land are all the necessary infrastructure for construction. It is located in a quiet village, less than 10 minutes from Bombarral or access to the highway, about 15 minutes from Óbidos, 20 from Caldas da Rainha and 25 minutes from the beaches of the Costa de Prata. Lisbon is 50 minutes away. Energy Rating: Exempt #ref:BL786