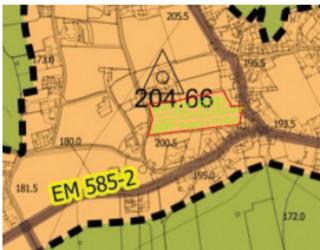

ith panoramic views, close to Bombarral and with about 8,700 m2. It is located in a very private place, on one of the highest points in the municipality, has a gentle slope and is served by a properly paved secondary stay. The incredible view of the Montejunto hills and all the surrounding fields, combined with excellent sun exposure, make this land a privileged place. Possibility to build a condominium or subdivision with 15 single-family houses Next to the land are all the necessary infrastructure for construction. It is located in a quiet village, less than 10 minutes from Bombarral or access to the highway, about 15 minutes from Óbidos, 20 from Caldas da Rainha and 25 minutes from the beaches of the Costa de Prata. Lisbon is 50 minutes away. Energy Rating: Exempt #ref:BL786























## **Additional Details**



## **Site Floorplan**