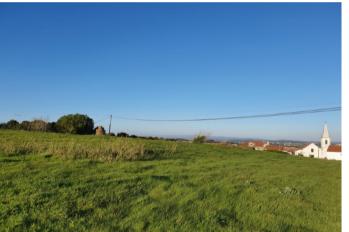

## **Property Description**

Land with panoramic views, close to Bombarral and with about 8,700 m2. It is located in a very private place, on one of the highest points in the municipality, has a gentle slope and is served by a properly paved secondary stay. The incredible view of the Montejunto hills and all the surrounding fields, combined with excellent sun exposure, make this land a privileged place. Possibility to build a condominium or subdivision with 15 single-family houses Next to the land are all the necessary infrastructure for construction. It is located in a quiet village, less than 10 minutes from Bombarral or access to the highway, about 15 minutes from Óbidos, 20 from Caldas da Rainha and 25 minutes from the beaches of the Costa de Prata. Lisbon is 50 minutes away. Energy Rating: Exempt #ref:BL786