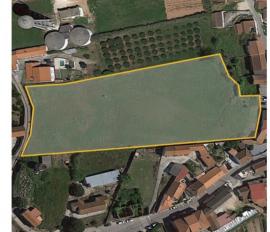

**€245,000** 

**Ref: BL786** 

Land with panoramic views, close to Bombarral and with about 8,700 m2. It is located in a very private place, on one of...





## **Property Description**

Land with panoramic views, close to Bombarral and with about 8,700 m2. It is located in a very private place, on one of the highest points in the municipality, has a gentle slope and is served by a properly paved secondary stay. The incredible view of the Montejunto hills and all the surrounding fields, combined with excellent sun exposure, make this land a privileged place. Possibility to build a condominium or subdivision with 15 single-family houses Next to the land are all the necessary infrastructure for construction. It is located in a quiet village, less than 10 minutes from Bombarral or acces