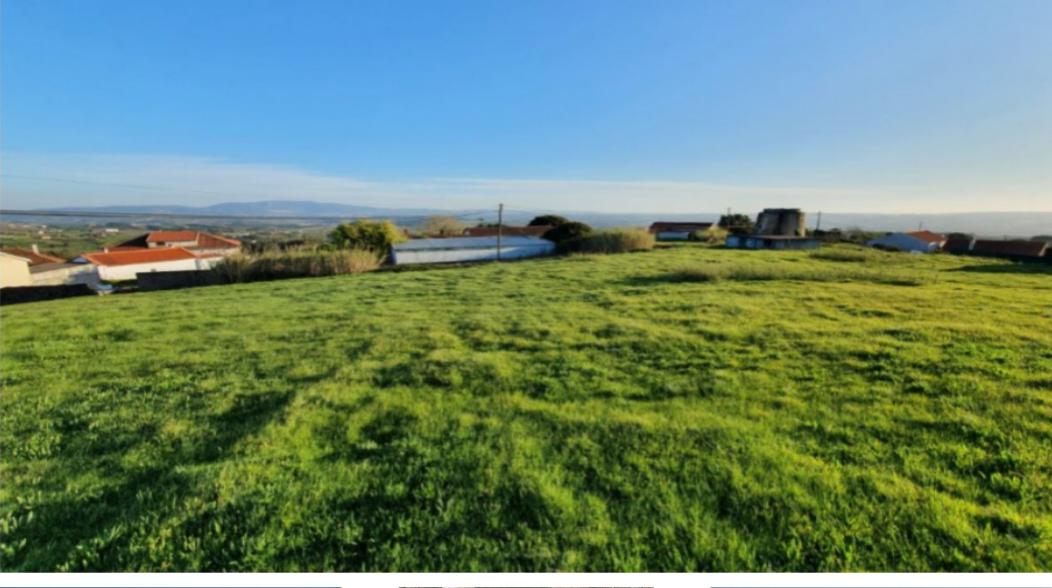

## **Property Description**

Land with panoramic views, close to Bombarral and with about 8,700 m2. It is located in a very private place, on one of the highest points in the municipality, has a gentle slope and is served by a properly paved secondary stay. The incredible view of the Montejunto hills and all the surrounding fields, combined with excellent sun exposure, make this land a privileged place. Possibility to build a condominium or subdivision with 15 single-family houses Next to the land are all the necessary infrastructure for construction. It is located in a quiet village, less than 10 minutes from Bombarral or access to the highway, about 15 minutes from Óbidos, 20 from Caldas da Rainha and 25 minutes from the beaches of the Costa de Prata. Lisbon is 50 minutes away. Energy Rating: Exempt #ref:BL786