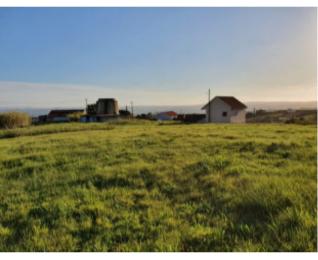

## **Property Description**

Land with panoramic views, close to Bombarral and with about 8,700 m2. It is located in a very private place, on one of the highest points in the municipality, has a gentle slope and is served by a properly paved secondary stay. The incredible view of the Montejunto hills and all the surrounding fields, combined with excellent sun exposure, make this land a privileged place. Possibility to build a condominium or subdivision with 15 single-family houses Next to the land are all the necessary infrastructure for construction. It is located in a quiet village, less than 10 minutes from Bombarral or access to the highway, about 15 minutes from Óbidos, 20 from Caldas da Rainha and 25 minutes from the beaches of the Costa de Prata. Lisbon is 50 minutes away. Energy Rating: Exempt #ref:BL786