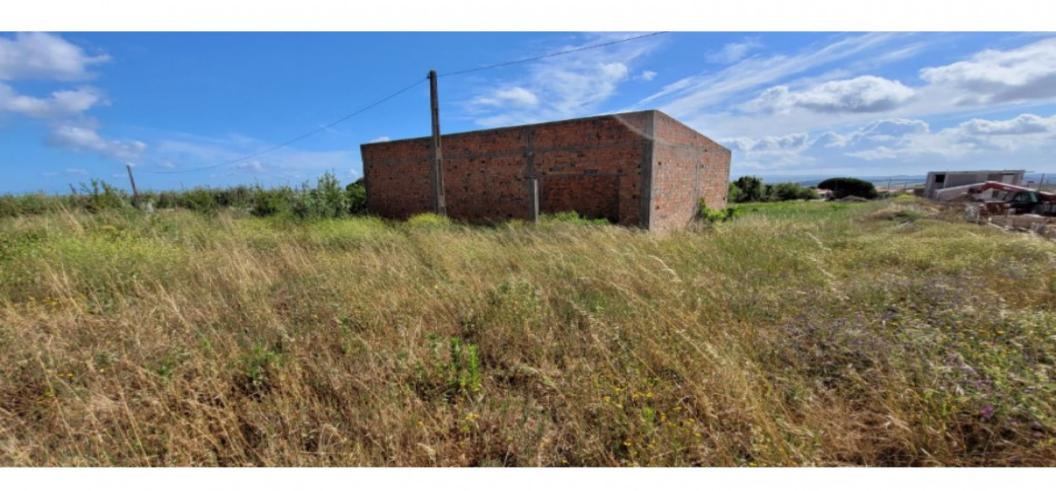

## €110,000

**Ref: BL782** 

Building land in Usseira, in Óbidos, just 5km from the castle. With a total area of 2680m2 and a maximum construction a...

## **Property Description**

Building land in Usseira, in Óbidos, just 5km from the castle. With a total area of 2680m2 and a maximum construction area of 670m2. Possibility of building 5 houses. Usseira is one of the parishes in the municipality of Óbidos, located on a high point, surrounded by orchards and vineyards and with good access. A 5-minute drive from the town center and 10 from the spa town of Caldas da Rainha. The golf courses, Lagoa and the beach are all within a 15-minute drive. Lisbon and the airport are 45 minutes away. Energy Rating: Exempt #ref:BL782