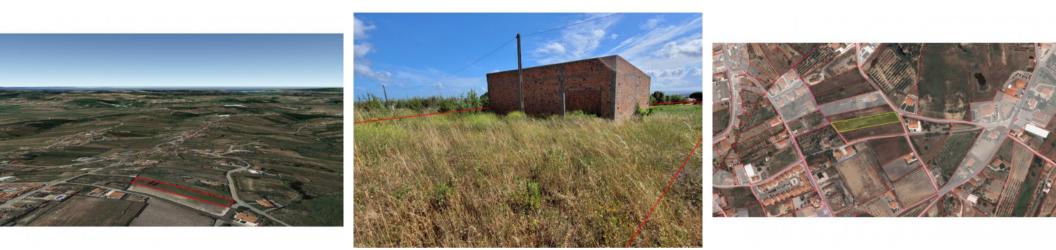

## €110,000

**Ref: BL782** 

Building land in Usseira, in Óbidos, just 5km from the castle. With a total area of 2680m2 and a maximum construction a...

## **Property Description**

Building land in Usseira, in Óbidos, just 5km from the castle. With a total area of 2680m2 and a maximum construction area of 670m2. Possibility of building 5 houses. Usseira is one of the parishes in the municipality of Óbidos, located on a high point, surrounded by orchards and vineyards and with good access. A 5-minute drive from the town center and 10 from the spa town of Caldas da Rainha. The golf courses, Lagoa and the beach are all within a 15-minute drive. Lisbon and the airport are 45 minutes away. Energy Rating: Exempt #ref:BL782