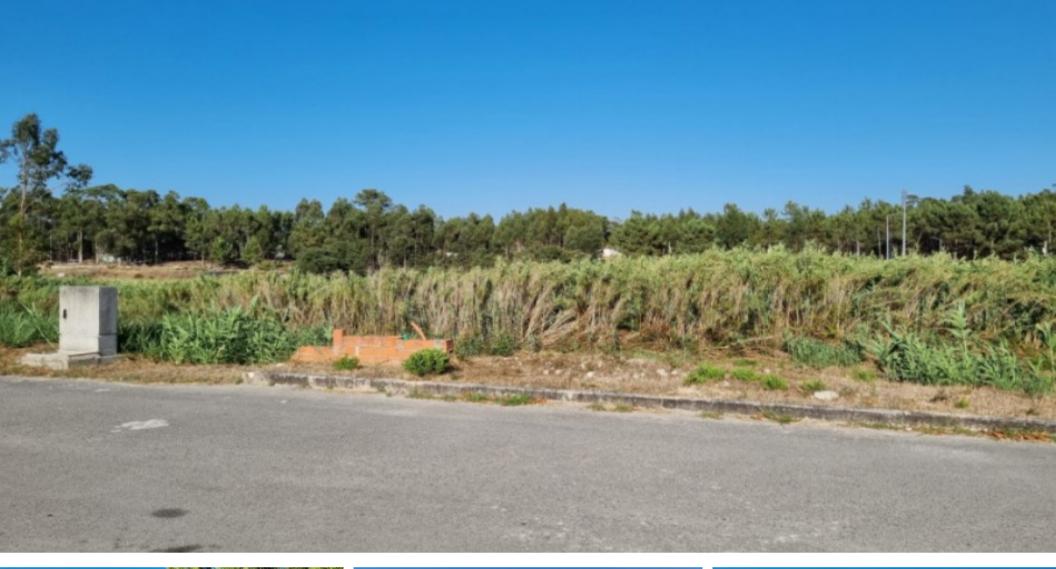

## **Property Description**

Plot of 449m2 located between Óbidos and Caldas da Rainha. This is plot 3 that is part of a subdivision consisting of 20 plots. Intended for the construction of a single-family house with a maximum implantation area of 144m2 and a maximum construction area of 240m2. It has an agricultural / forestry environment, also consisting of similar plots, some already built and inhabited. Good access, public transports and infrastructures on site. About 4 km from Óbidos and Caldas da Rainha. 10 minutes from the beach of Foz do Arelho and 20 minutes from the beaches and golf courses of Praia D'El Rey and Bom Sucesso. Entrance to the motorway at 5 minutes and Lisbon at 45. The price includes the architectural project! Energy Rating: Exempt #ref:BL771