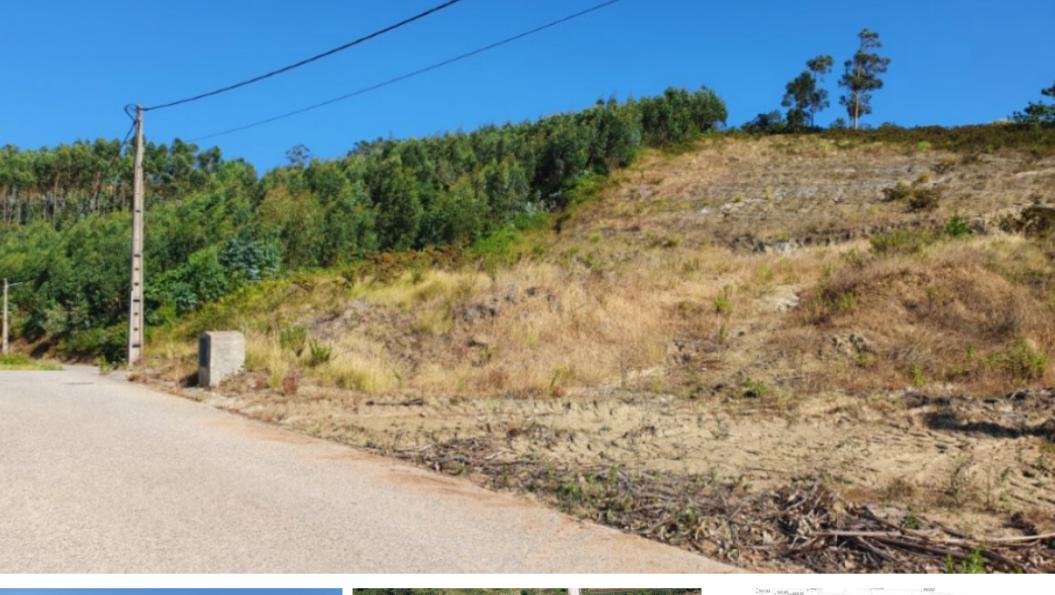

**Ref: BL612** 

Land with 15,320 m2 in the municipality of Alenquer, 70 km from Lisbon, located in the Serra de Montejunto. With magnifi...

## **Property Description**

Land with 15,320 m2 in the municipality of Alenquer, 70 km from Lisbon, located in the Serra de Montejunto. With magnificent wide views. It has 5,000 m2 in an urbanizable area, with a maximum construction index of 0,36. With previous information approved for 2 houses but with the possibility of building up to 4 houses. Available to you are our tailored designs and all the necessary services until turnkey. Ask for more information. \* The project presented is merely demonstrative Energy Rating: Exempt #ref:BL612