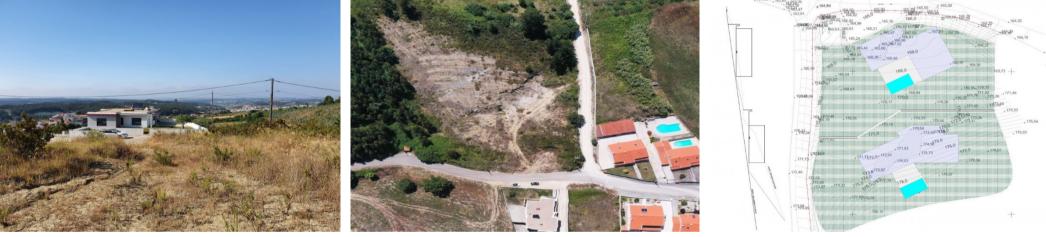

**Ref: BL612** 

Land with 15,320 m2 in the municipality of Alenquer, 70 km from Lisbon, located in the Serra de Montejunto. With magnifi...

## **Property Description**

Land with 15,320 m2 in the municipality of Alenquer, 70 km from Lisbon, located in the Serra de Montejunto. With magnificent wide views. It has 5,000 m2 in an urbanizable area, with a maximum construction index of 0,36. With previous information approved for 2 houses but with the possibility of building up to 4 houses. Available to you are our tailored designs and all the necessary services until turnkey. Ask for more information. \* The project presented is merely demonstrative Energy Rating: Exempt #ref:BL612

**Additional Details** 

Site Floorplan