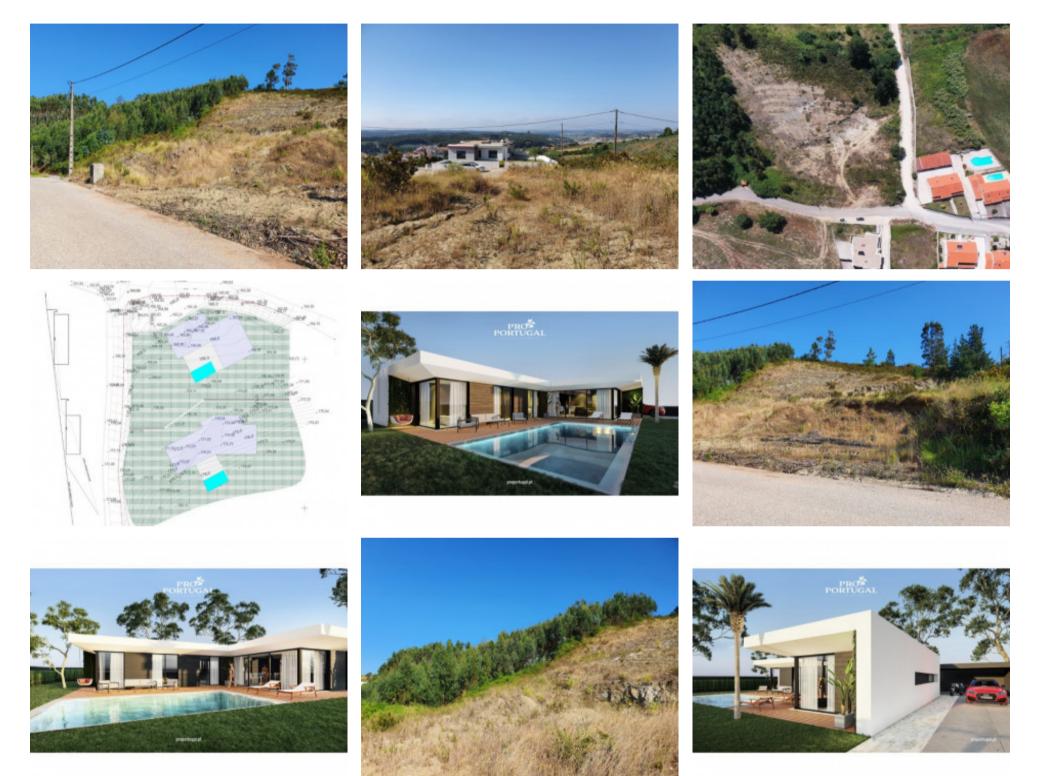

**Ref: BL612** 

Land with 15,320 m2 in the municipality of Alenquer, 70 km from Lisbon, located in the Serra de Montejunto. With magnifi...

## **Property Description**

Land with 15,320 m2 in the municipality of Alenquer, 70 km from Lisbon, located in the Serra de Montejunto. With magnificent wide views. It has 5,000 m2 in an urbanizable area, with a maximum construction index of 0,36. With previous information approved for 2 houses but with the possibility of building up to 4 houses. Available to you are our tailored designs and all the necessary services until turnkey. Ask for more information. \* The project presented is merely demonstrative Energy Rating: Exempt #ref:BL612