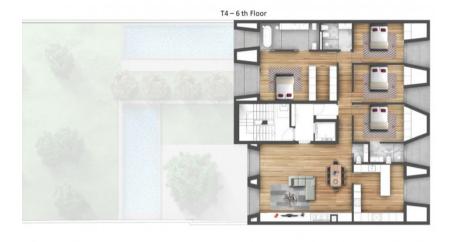

Composed of 11 apartments of typologies T2, T3, T3 Duplex and T4, the project is signed by a renowned atelier of architecture.

The sobriety and contemporaneity of this building stand out.

The condominium has a small garden and a private pool.

## **Development Units**

| Fraction | Bedrooms | Floor Size | Price |
|----------|----------|------------|-------|
| В        | 3        | 298 sqm    | Sold  |
| L        | 4        | 201 sqm    | Sold  |

## **Site Floorplan**