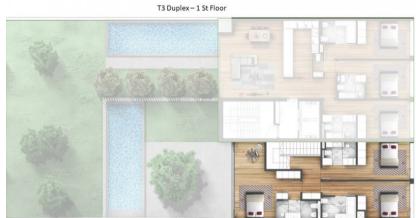

Composed of 11 apartments of typologies T2, T3, T3 Duplex and T4, the project is signed by a renowned atelier of architecture.

The sobriety and contemporaneity of this building stand out.

The condominium has a small garden and a private pool.

## **Development Units**

| Fraction | Bedrooms | Floor Size | Price |
|----------|----------|------------|-------|
| В        | 3        | 298 sqm    | Sold  |
| L        | 4        | 201 sqm    | Sold  |

## **Site Floorplan**