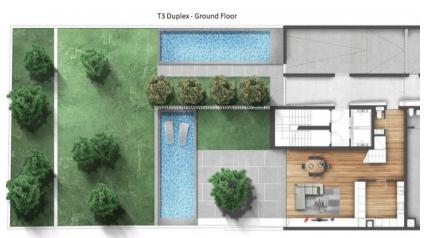

Composed of 11 apartments of typologies T2, T3, T3 Duplex and T4, the project is signed by a renowned atelier of architecture.

The sobriety and contemporaneity of this building stand out.

The condominium has a small garden and a private pool.

## **Development Units**

| Fraction | Bedrooms | Floor Size | Price |
|----------|----------|------------|-------|
| В        | 3        | 298 sqm    | Sold  |
| L        | 4        | 201 sqm    | Sold  |

## **Site Floorplan**