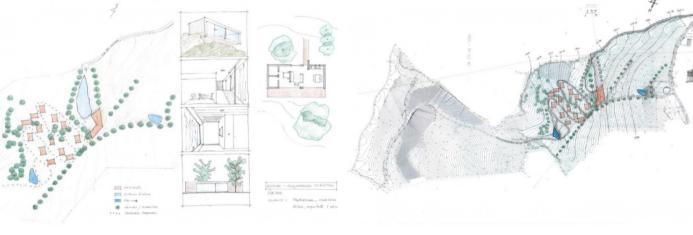

**€195,000** 

**Ref: BL638** 

**300 sqm** 

Land of 84.200 m2 with wide countryside views in the municipality of Óbidos. A study is being developed for tourist acc...

Telephone: +351 213 471 603 Email: info@portugalhomes.com



## **Property Description**

Land of 84.200 m2 with wide countryside views in the municipality of Óbidos. A study is being developed for tourist accommodation! Due to the excellent landscape setting and its size, this land is great for a tourist project or perhaps for all types of agricultural exploration, such as the establishment of vineyards or orchards. It is bordered by three accesses, the main one of which is tarmacked and with a stream, which will connect to the banks of the Arnoia dam. It has all the infrastructures on site, enjoys a beautiful wide vi