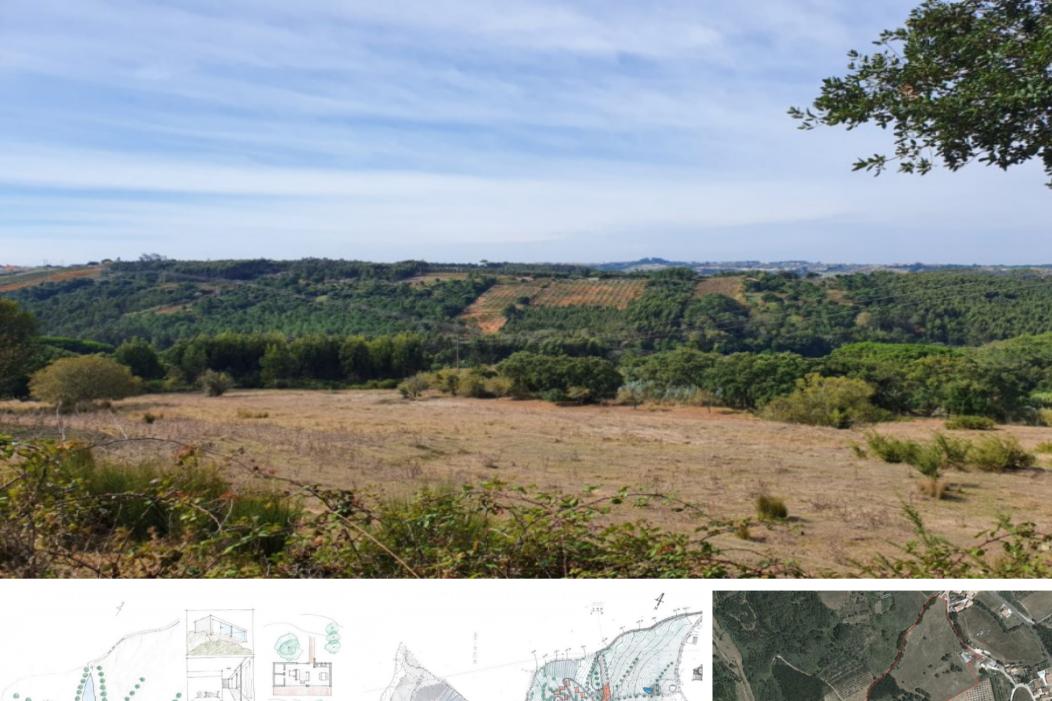

## **Property Description**

Land of 84.200 m2 with wide countryside views in the municipality of Óbidos. A study is being developed for tourist accommodation! Due to the excellent landscape setting and its size, this land is great for a tourist project or perhaps for all types of agricultural exploration, such as the establishment of vineyards or orchards. It is bordered by three accesses, the main one of which is tarmacked and with a stream, which will connect to the banks of the Arnoia dam. It has all the infrastructures on site, enjoys a beautiful wide view of a green nature, with the Óbidos Lagoon on the horizon and inserted in a quiet village about 7 minutes from Óbidos and Caldas da Rainha. Energy Rating: Exempt #ref:BL638