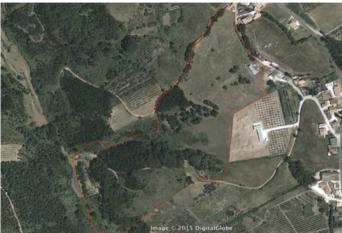

## **Property Description**

Land of 84.200 m2 with wide countryside views in the municipality of Óbidos. A study is being developed for tourist accommodation! Due to the excellent landscape setting and its size, this land is great for a tourist project or perhaps for all types of agricultural exploration, such as the establishment of vineyards or orchards. It is bordered by three accesses, the main one of which is tarmacked and with a stream, which will connect to the banks of the Arnoia dam. It has all the infrastructures on site, enjoys a beautiful wide view of a green nature, with the Óbidos Lagoon on the horizon and inserted in a quiet village about 7 minutes from Óbidos and Caldas da Rainha. Energy Rating: Exempt #ref:BL638