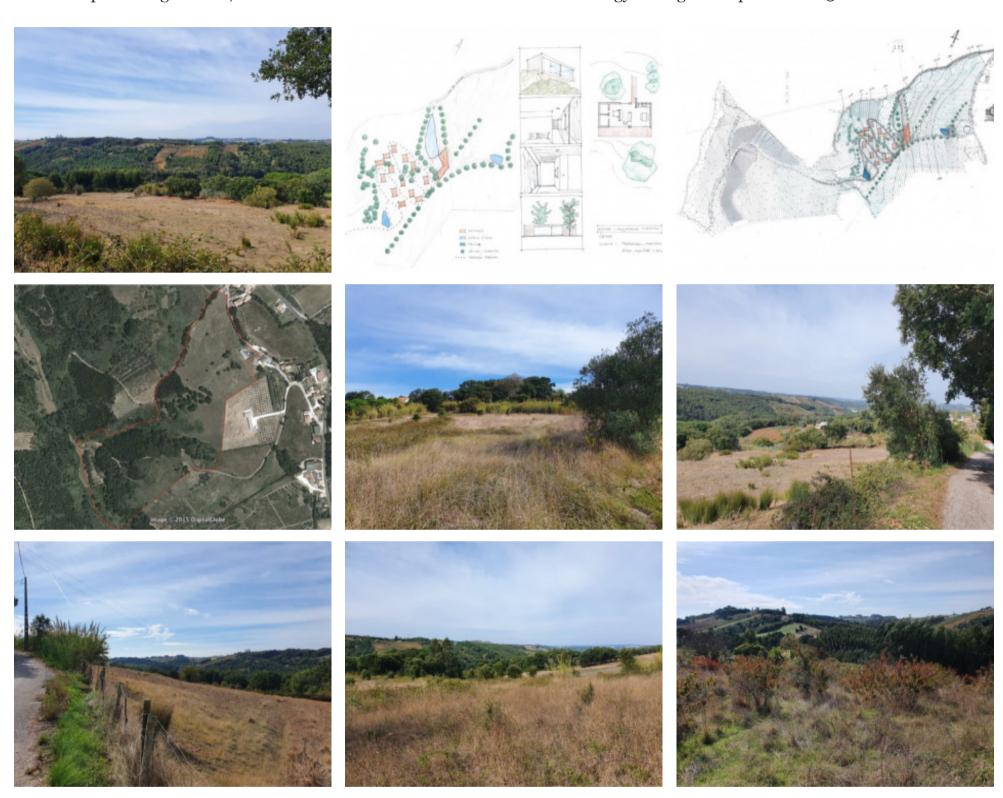

## **Property Description**

Land of 84.200 m2 with wide countryside views in the municipality of Óbidos. A study is being developed for tourist accommodation! Due to the excellent landscape setting and its size, this land is great for a tourist project or perhaps for all types of agricultural exploration, such as the establishment of vineyards or orchards. It is bordered by three accesses, the main one of which is tarmacked and with a stream, which will connect to the banks of the Arnoia dam. It has all the infrastructures on site, enjoys a beautiful wide view of a green nature, with the Óbidos Lagoon on the horizon and inserted in a quiet village about 7 minutes from Óbidos and Caldas da Rainha. Energy Rating: Exempt #ref:BL638