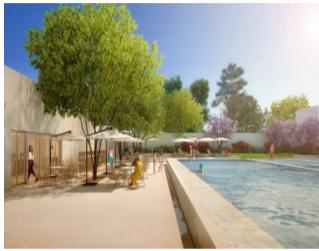

The Uptown Development is located very close to the International School, equestrian center and just a couple of minutes driving from the beach.

The project will contemplate villas, apartments, swimming pool for adults and children, retail area, as well as several green areas and spaces designed for the relaxation of the owners.

The properties will be designed within the landmarks of simple architectural lines. Each apartment will have outside area and parking space contemplated. The interiors will be designed in order to maximize the property's privacy and sun exposure.

Book with us to find out more!

Read more about the region in our guide to Algarve and explore Vilamoura.

Check our other properties for sale around Vilamoura and houses & apartments in Quarteira.



## Gallery

















## **Additional Details**

#### **Attributes**

| Year Built |  |
|------------|--|
| 2020       |  |

### **Property Features**

| Outside   | Pool    | Seaside |
|-----------|---------|---------|
| Amenities | Heating |         |

**New Development Features** 



## **Development Units**

| Fraction | Bedrooms | Floor Size | Price    |
|----------|----------|------------|----------|
| A        | 3        | 129 sqm    | Sold     |
| В        | 3        | 129 sqm    | Sold     |
| С        | 2        | 107 sqm    | Reserved |
| D        | 3        | 129 sqm    | Reserved |
| E        | 2        | 84 sqm     | Reserved |
| F        | 2        | 84 sqm     | Reserved |
| Н        | 2        | 84 sqm     | Reserved |
| I        | 2        | 107 sqm    | Reserved |
| J        | 2