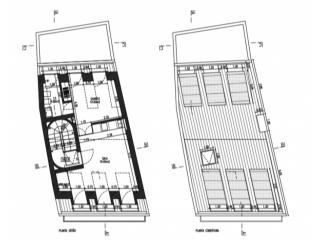

dential area with trendy design concept stores, romantic gardens and distinguished chef's restaurants. Walking distance to Chiado, Bairro Alto, São Bento and Avenida da Liberdade, one can vary from visiting baroque convents, antiques shops or handcrafted and biological market, enjoying charming terraces as well as go for a drink at Bairro Alto's vibrating streets.

For further detailed information, please contact us!







## **Additional Details**

#### Attributes

| Status      | <b>Net Area</b>                       | <b>Gross Area</b> |
|-------------|---------------------------------------|-------------------|
| Sold        | 271sq m                               | 271sq m           |
| Floors<br>5 | <b>Condition</b><br>To be Refurbished |                   |



## Site Floorplan