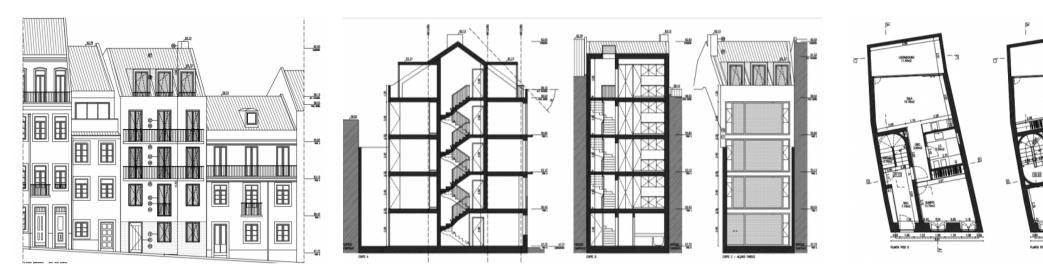

#### **Property Description**

Building for total refurbishment.

Architecture project already approved, comprising five units of 1 bedroom apartments within 320 sqm gross area. Located in Príncipe Real, known for its palaces, breathtaking views over the river, the castle and the city center, combining a typical residential area with trendy design concept stores, romantic gardens and distinguished chef's restaurants. Walking distance to Chiado, Bairro Alto, São Bento and Avenida da Liberdade, one can vary from visiting baroque convents, antiques shops or handcrafted and biological market, enjoying charming terraces as well as go for a drink at Bairro Alto's vibrating streets.

#### Attributes

| Status      | <b>Net Area</b>                       | <b>Gross Area</b> |
|-------------|---------------------------------------|-------------------|
| Sold        | 271sq m                               | 271sq m           |
| Floors<br>5 | <b>Condition</b><br>To be Refurbished |                   |